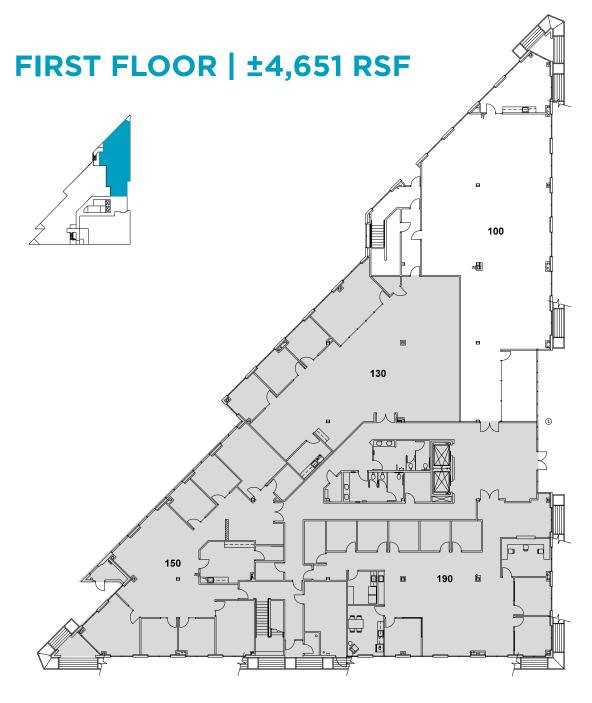

400 SUNRISE ROSEVILLE

CALIFORNIA



### **CHRIS SCHWARZE**

+1 916 288 4803 chris.schwarze@cushwake.com LIC #01291261







# **LEASE RATE:**

\$2.15 psf Fully Serviced



## **LOCATION:**

Directly off Hwy 80 with a signalized vehicle entrance to the property.



# **PARKING:**

4.0/1,000 SF



## **SIGNAGE:**

Multiple signage options available



## **AMENITIES:**

Convenient distance to numerous restaurants, shopping, hotels and medical offices.



# **TENANT IMPROVEMENTS:**

Built to Suit (subject to mutually agreeable plan)



# **OWNERSHIP:**

Strong, local ownership

#### **CHRIS SCHWARZE**

+1 916 288 4803 chris.schwarze@cushwake.com LIC #01291261







4 0 0 SUNRISE ROSEVILLE

CALIFORNIA



#### **CHRIS SCHWARZE**

+1 916 288 4803 chris.schwarze@cushwake.com LIC #01291261







# 400 SUNRISE ROSEVILLE

CALIFORNIA







### **CHRIS SCHWARZE**

+1 916 288 4803 chris.schwarze@cushwake.com LIC #01291261







# 400 SUNRISE ROSEVILLE

CALIFORNIA



# **CHRIS SCHWARZE**

+1 916 288 4803 chris.schwarze@cushwake.com LIC #01291261



400 Capitol Mall, Suite 1800 Sacramento, California 95814 main +1 916 288 4800 cushmanwakefield.com

## View Site Specific COVID-19 Prevention Plan