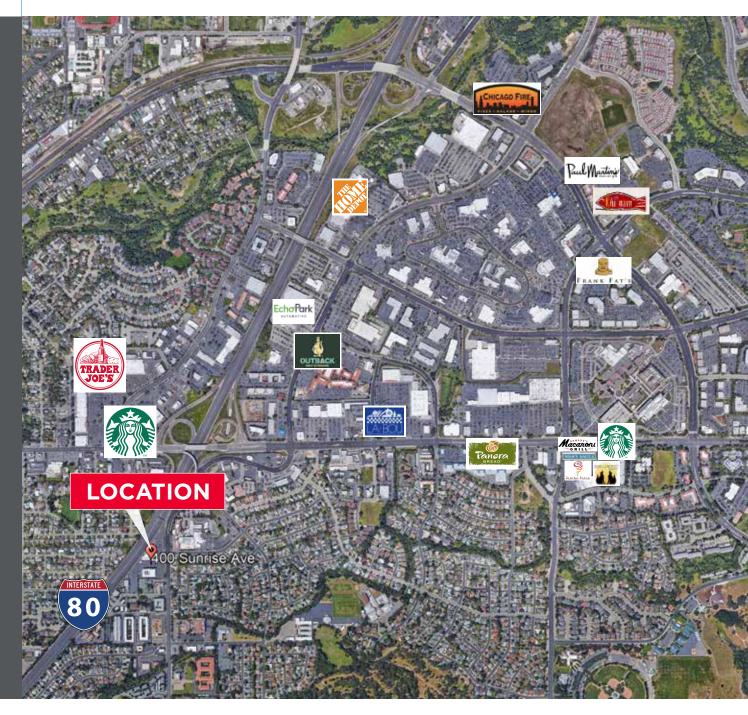

## **LOCATION:**

Directly off Hwy 80 with a signalized vehicle entrance to the property.

## **AMENITIES:**

Convenient distance to numerous restaurants, shopping, hotels and medical offices.