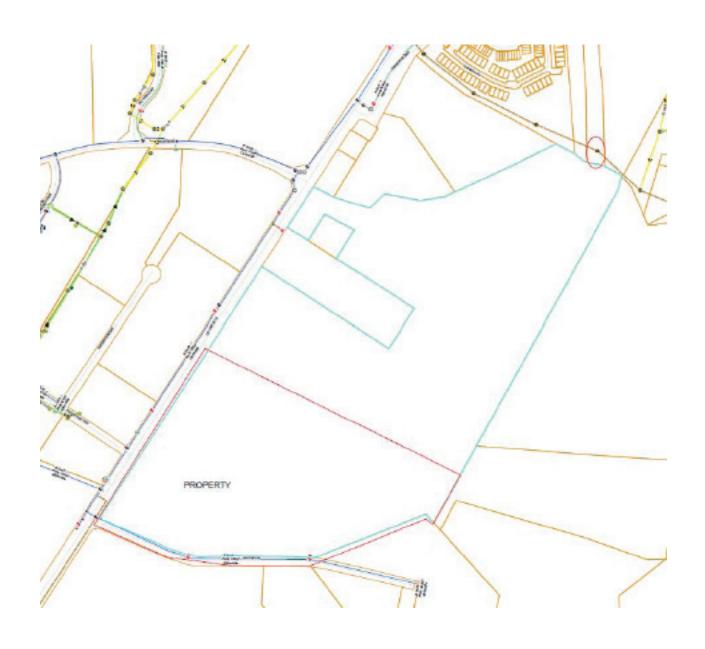

Raw Industrial land for sale at the intersection of Whitley Rd and US HWY 601 in Midland, NC. Standing timber has been sold and will be cut before August 2025. Property is in Cabarrus County. Fairly broad range of industrial uses allowed per the use table. Access to sewer line via neigbors property. Use tables mentions outdoor storage as a permitted use.. Please verify with Cabarrus County.

- +/- 40 Acres
- \$1,950,000
- GI Zoning (General Industrial)
- Corner Lot
- Directly Across from Corning