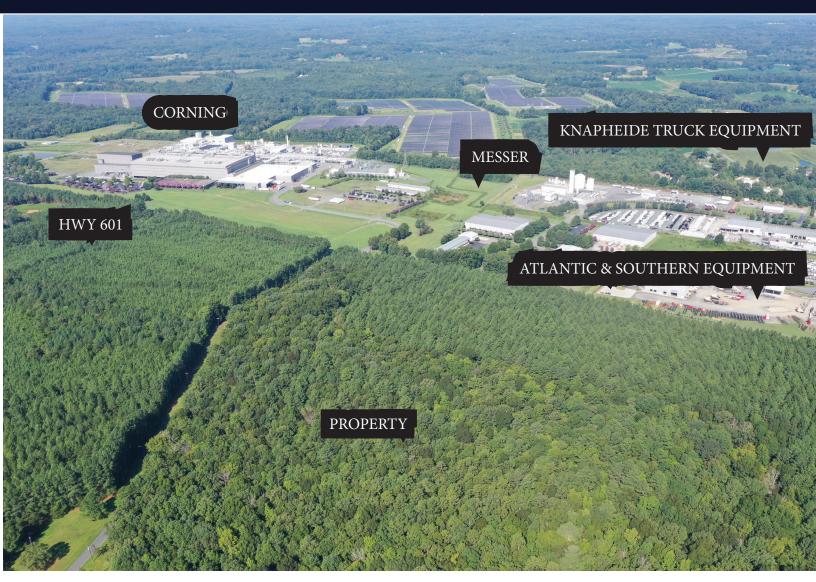

Raw Industrial land for sale at the intersection of Whitley Rd and US HWY 601 in Midland, NC. Standing timber has been sold and will be cut before August 2025. Property is in Cabarrus County. Fairly broad range of industrial uses allowed per the use table. Access to sewer line via neigbors property. Use tables mentions outdoor storage as a permitted use.. Please verify with Cabarrus County.

- +/- 40 Acres
- \$1,950,000
- GI Zoning (General Industrial)
- Corner Lot
- Directly Across from Corning