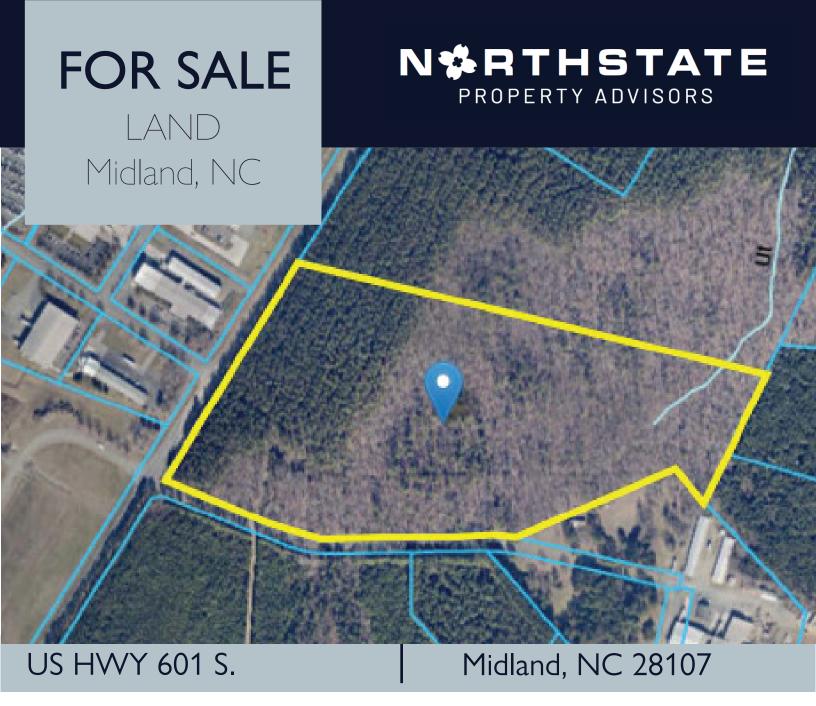

Raw Industrial land for sale at the intersection of Whitley Rd and US HWY 601 in Midland, NC. Standing timber has been sold and will be cut before August 2025. Property is in Cabarrus County. Fairly broad range of industrial uses allowed per the use table. Access to sewer line via neigbors property. Use tables mentions outdoor storage as a permitted use.. Please verify with Cabarrus County.

- +/- 40 Acres
- \$1,950,000
- GI Zoning (General Industrial)
- Corner Lot
- Directly Across from Corning