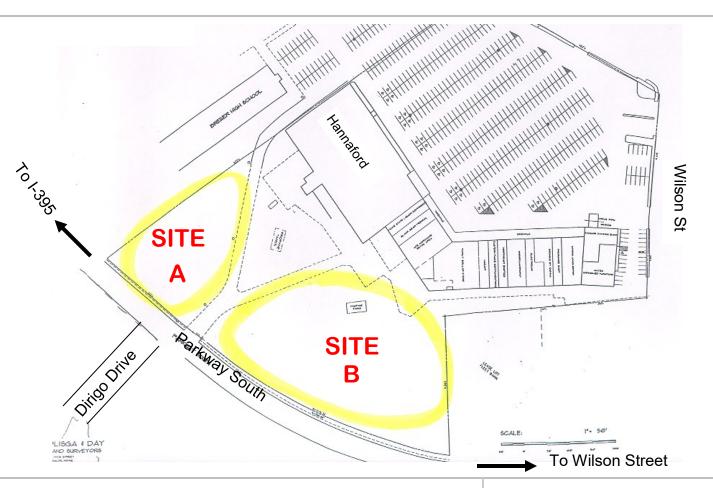

## SITE AVAILABLE Parkway South Brewer, Maine

- LOCATION: Adjacent to side entrance to Brewer Shopping Center and Hannaford Supermarket; at corner of Parkway South and Dirigo Drive.
- SITE A:1 +/- acre243' frontage on Parkway South
- SITE B:2 +/- acres796' frontage on Parkway South
- TRAFFIC COUNT: 18,434 (2017)-Wilson St SE/O Parkway So
- OWNER: Fransway Realty LLC
- ZONING: General Business
- AVAILABILITY: Land Lease or Build to Suit

## Parkway South Brewer, Maine