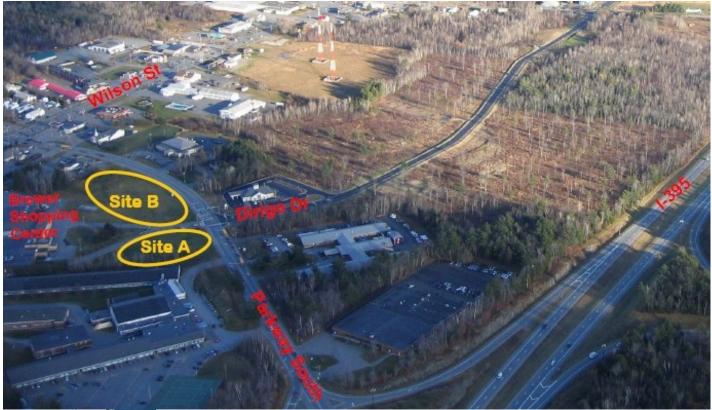

## SITE AVAILABLE Parkway South Brewer, Maine

- LOCATION: Adjacent to side entrance to Brewer Shopping Center and Hannaford Supermarket; at corner of Parkway South and Dirigo Drive.
- SITE A:1 +/- acre243' frontage on Parkway South
- SITE B:2 +/- acres796' frontage on Parkway South
- TRAFFIC COUNT: 18,434 (2017)-Wilson St SE/O Parkway So
- OWNER: Fransway Realty LLC
- ZONING: General Business
- AVAILABILITY: Land Lease or Build to Suit

## Parkway South Brewer, Maine