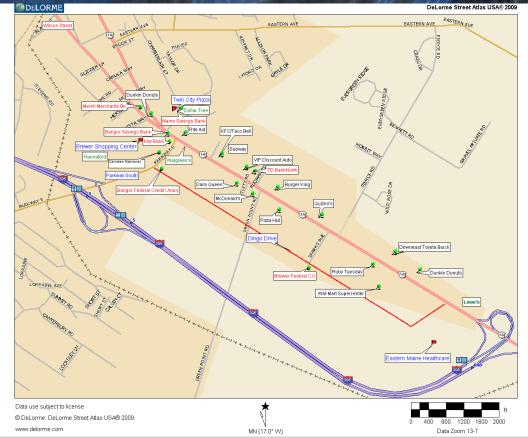

## SITE AVAILABLE Parkway South Brewer, Maine

- LOCATION: Adjacent to side entrance to Brewer Shopping Center and Hannaford Supermarket; at corner of Parkway South and Dirigo Drive.
- SITE A:1 +/- acre243' frontage on Parkway South
- SITE B:2 +/- acres796' frontage on Parkway South
- TRAFFIC COUNT: 18,434 (2017)-Wilson St SE/O Parkway So
- OWNER: Fransway Realty LLC
- ZONING: General Business
- AVAILABILITY: Land Lease or Build to Suit

## Parkway South Brewer, Maine