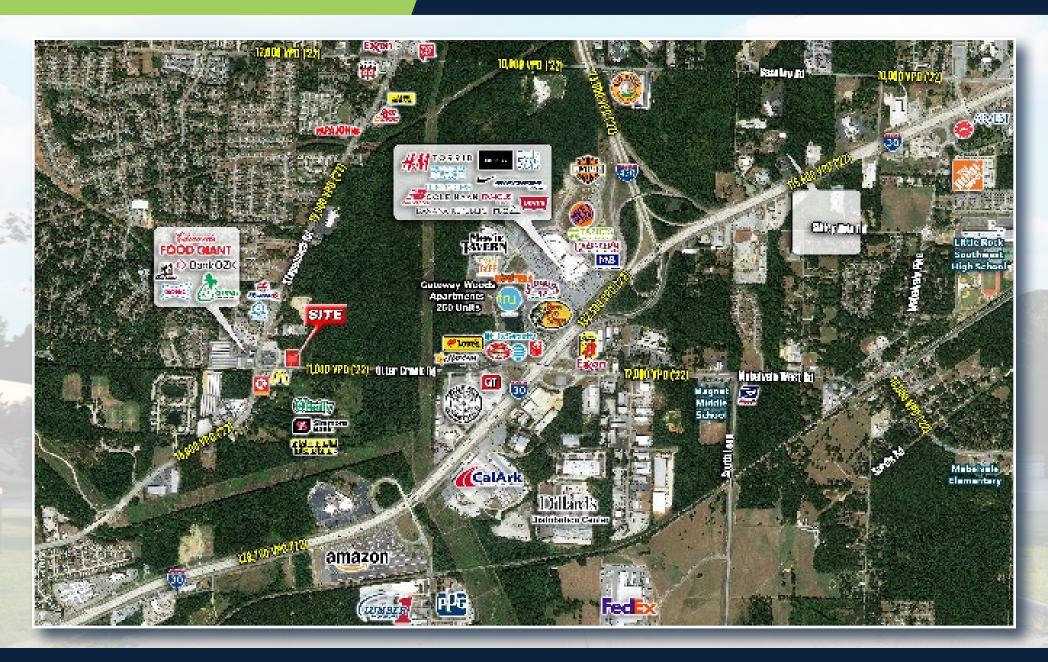

### SITE AERIAL

Hathaway Group

#### **Traffic Counts**

Otter Creek Rd 11,000 VPD (ARDOT '22)
Stagecoach Rd 16,000 VPD (ARDOT '22)
Interstate 30 124,000 VPD (ARDOT '22)