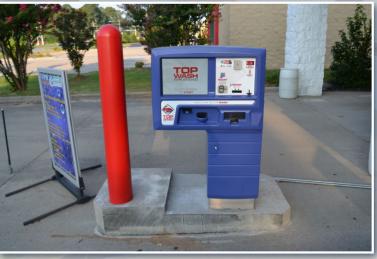

## Property Highlights

Building: 4,344 SF car wash

Land: 1.32 acres

Sale Price: \$850,000

High Traffic Site

1 auto tunnel with room to add an additional auto tunnel,
 4 self serve bays, 4 vacuums

Near Bass Pro and Outlets of Little Rock

## **PROPERTY PHOTOS**