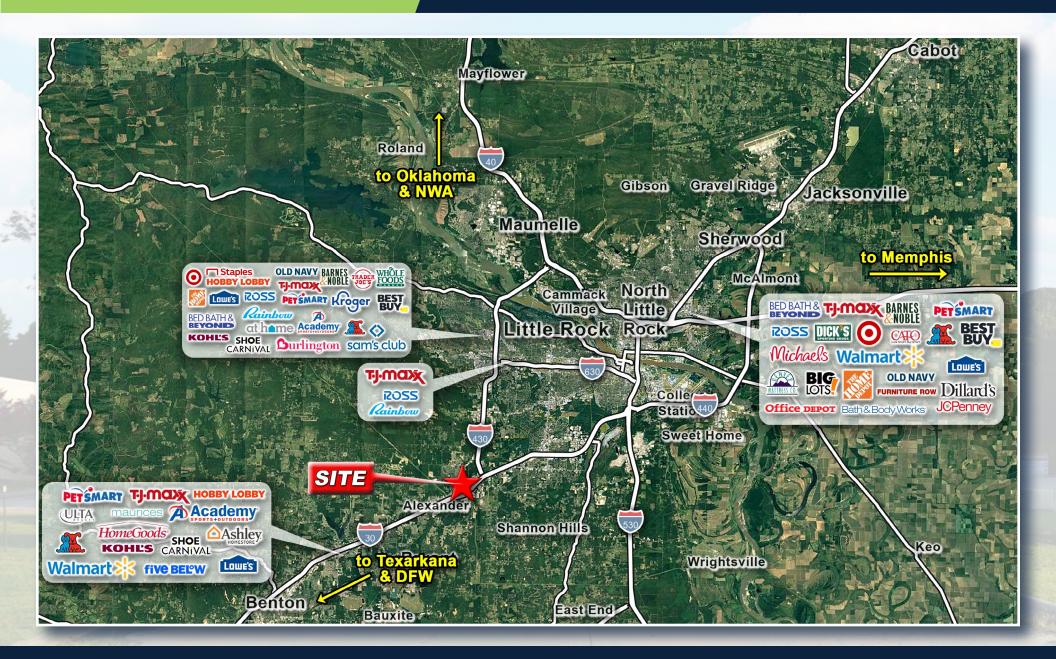

d an additional auto tunnel,
 4 self serve bays, 4 vacuums

Near Bass Pro and Outlets of Little Rock

Financials available with an executed CA

#### **Traffic Counts**

Otter Creek Rd 11,000 VPD (ARDOT '22)
Stagecoach Rd 16,000 VPD (ARDOT '22)
Interstate 30 124,000 VPD (ARDOT '22)

# Demographics

|                    | 1 Mile   | 3 Mile   | 5 Mile   |
|--------------------|----------|----------|----------|
| 2023 Population    | 5,436    | 22,188   | 70,044   |
| Daytime Population | 4,962    | 19,439   | 57,596   |
| Average HH Income  | \$80,479 | \$75,446 | \$82,220 |





**John Hathaway** | 501.529.4972 | jchathaway@hathawaygroup.com

Jamie McLarty | 501.978.4973 | jmclarty@hathawaygroup.com

## **PROPERTY PHOTOS**











### SITE AERIAL





Hathaway Group

### **WIDE AERIAL**