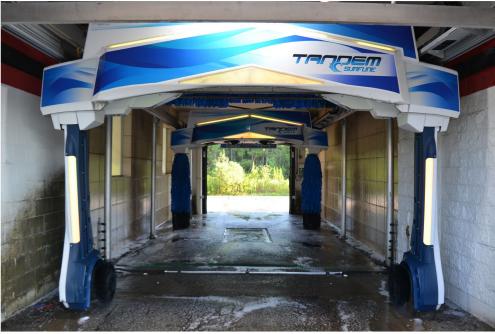

## Property Highlights

Building: 4,344 SF car wash

Land: 1.32 acres

Sale Price: \$850,000

High Traffic Site

1 auto tunnel with room to add an additional auto tunnel,
 4 self serve bays, 4 vacuums

Near Bass Pro and Outlets of Little Rock

## **PROPERTY PHOTOS**