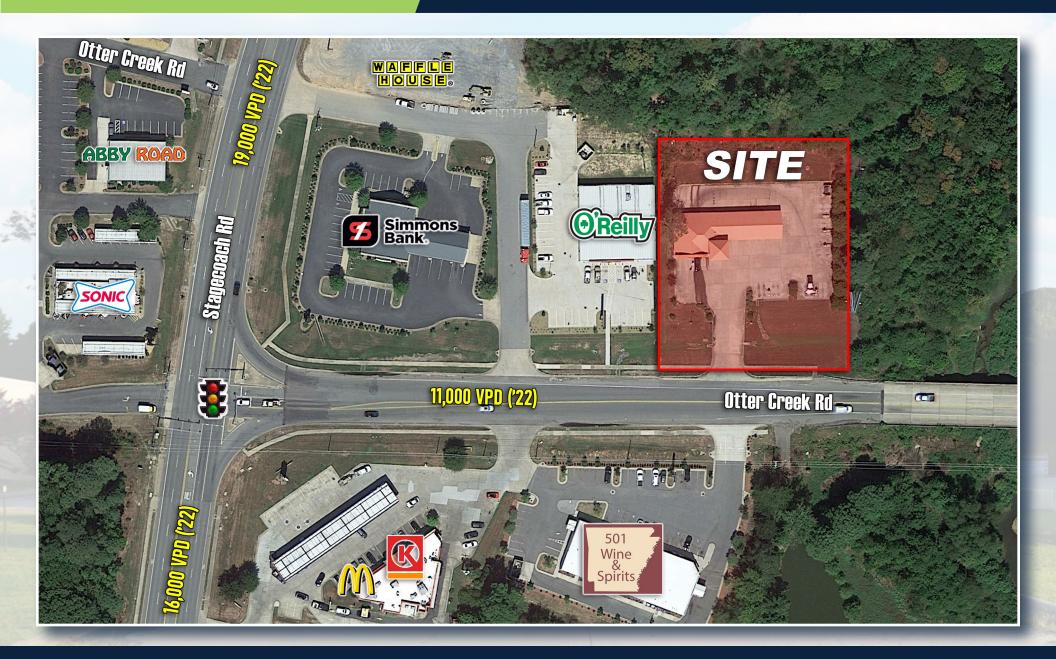

#### **Traffic Counts**

Otter Creek Rd 11,000 VPD (ARDOT '22)
Stagecoach Rd 16,000 VPD (ARDOT '22)
Interstate 30 124,000 VPD (ARDOT '22)

### SITE AERIAL

Hathaway Group

### **WIDE AERIAL**