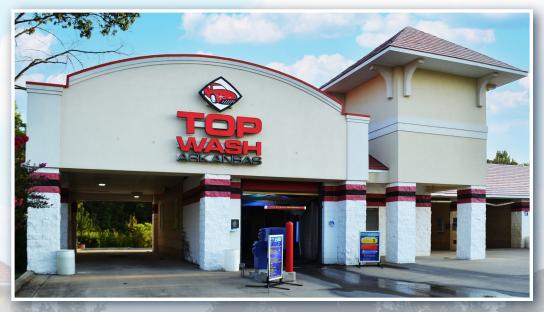

# FOR SALE - 4,344 SF CAR WASH ON 1.32 AC

13100 Otter Creek Rd, Little Rock, Arkansas 72210

## Property Highlights

Building: 4,344 SF car wash

Land: 1.32 acres

Sale Price: \$850,000

High Traffic Site

1 auto tunnel with room to add an additional auto tunnel,
 4 self serve bays, 4 vacuums

Near Bass Pro and Outlets of Little Rock

## **PROPERTY PHOTOS**