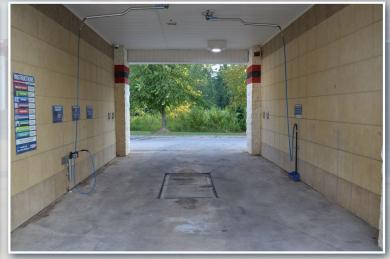

## Property Highlights

Building: 4,344 SF car wash

Land: 1.32 acres

Sale Price: \$850,000

High Traffic Site

1 auto tunnel with room to add an additional auto tunnel,
 4 self serve bays, 4 vacuums

Near Bass Pro and Outlets of Little Rock

## **PROPERTY PHOTOS**