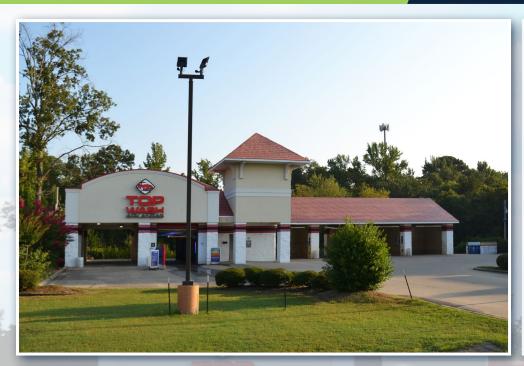

## Property Highlights

Building: 4,344 SF car wash

Land: 1.32 acres

Sale Price: \$850,000

High Traffic Site

1 auto tunnel with room to add an additional auto tunnel,
 4 self serve bays, 4 vacuums

Near Bass Pro and Outlets of Little Rock

## **PROPERTY PHOTOS**