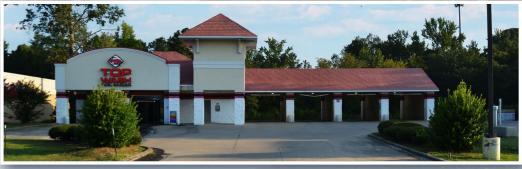

## Property Highlights

Building: 4,344 SF car wash

Land: 1.32 acres

Sale Price: \$850,000

High Traffic Site

1 auto tunnel with room to add an additional auto tunnel,
 4 self serve bays, 4 vacuums

Near Bass Pro and Outlets of Little Rock

## **PROPERTY PHOTOS**