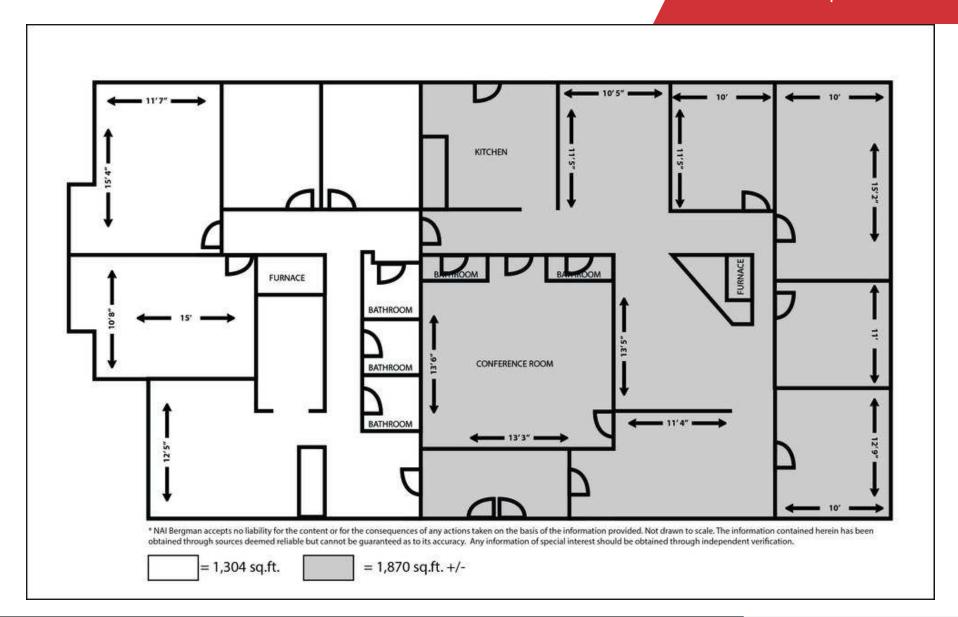

#### **Property Overview**

8549 Montgomery Rd, Suite 100 is a great office for lease in Kenwood just off of Montgomery Road. This suite provides approximately 1,870+/- SF, including 4-5+ private offices, a large conference room, reception area, kitchenette, several bathrooms, and ample parking. This would make an ideal office space for businesses and professionals. 8549 Montgomery Rd is conveniently located nearby many of Cincinnati's best restaurants, banks, daycare centers, grocery stores, the Kenwood Towne Center, and more. It is an easy commute from major highways (I-71, Ronald Reagan). Per Sycamore Township, this property is not in a JEDZ district and therefore is NOT subject to a their local income tax!

### Offering Summary

 Lease Rate:
 \$16.50 SF/yr (MG)

 Available SF:
 1.870 SF

### **Property Highlights**

- 1,870+/- SF Office Space for Lease in Kenwood
- Many Private Offices, Conference Room, Kitchenette, & Restrooms
- Easy Access to I-71 and Ronald Reagan Highway
- Per Sycamore Twsp, NOT Subject to their Income Tax!
- ADA Accessible