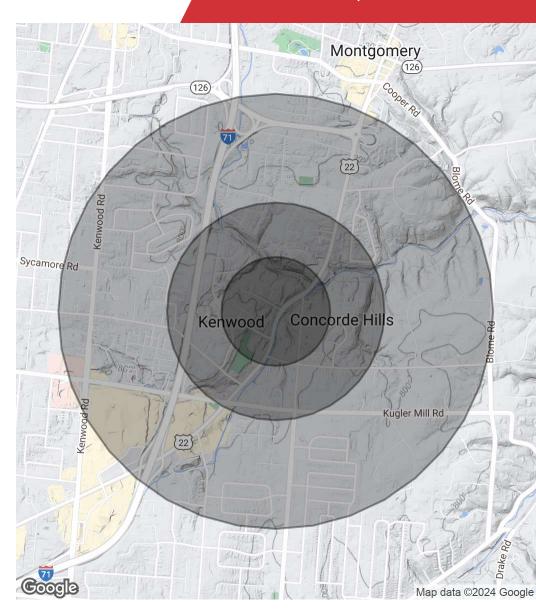

| Spaces Floor 1                | Lease Rate<br>\$16.50 SF/yr | Space Size 1,870 SF |                     |
|-------------------------------|-----------------------------|---------------------|---------------------|
| Demographics Total Households | <b>0.25 Miles</b> 210       | <b>0.5 Miles</b>    | <b>1 Mile</b> 2,880 |
| Total Population              | 462                         | 1,557               | 6,119               |
| Average HH Income             | \$117,572                   | \$120,029           | \$111,437           |

bergmancommercial.com

| Population                           | 0.25 Miles            | 0.5 Miles            | 1 Mile          |
|--------------------------------------|-----------------------|----------------------|-----------------|
| Total Population                     | 462                   | 1,557                | 6,119           |
| Average Age                          | 49.4                  | 50.0                 | 49.0            |
| Average Age (Male)                   | 43.0                  | 44.4                 | 46.8            |
| Average Age (Female)                 | 54.6                  | 54.4                 | 50.1            |
|                                      |                       |                      |                 |
| Households & Income                  | 0.25 Miles            | 0.5 Miles            | 1 Mile          |
| Households & Income Total Households | <b>0.25 Miles</b> 210 | <b>0.5 Miles</b> 718 | 1 Mile<br>2,880 |
|                                      |                       |                      |                 |
| Total Households                     | 210                   | 718                  | 2,880           |
| Total Households # of Persons per HH | 210                   | 718                  | 2,880           |