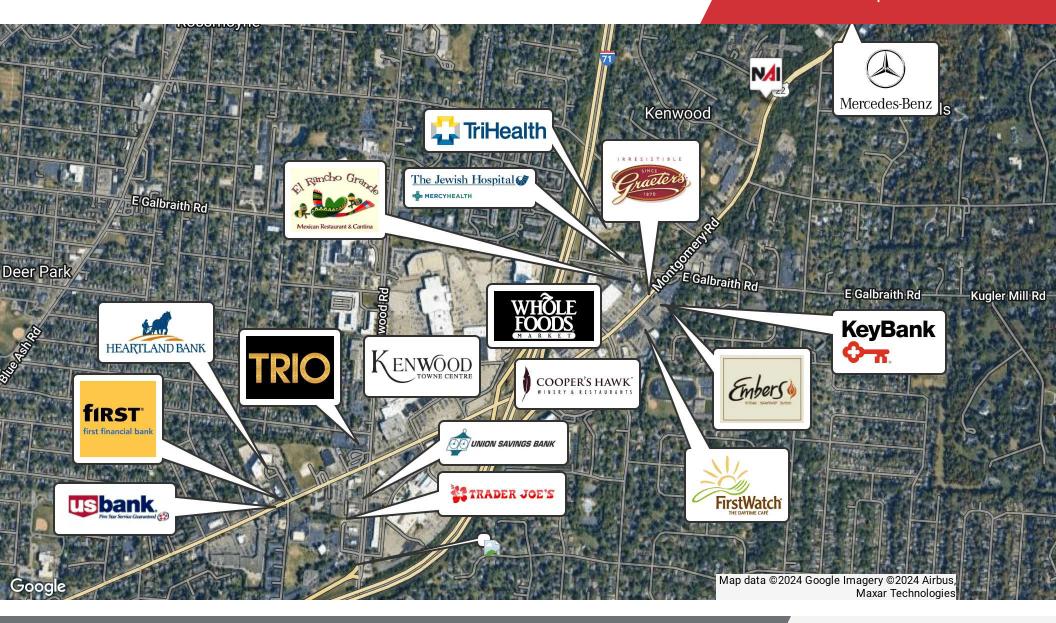

#### **Property Overview**

8549 Montgomery Rd, Suite 100 is a great office for lease in Kenwood just off of Montgomery Road. This suite provides approximately 1,870+/- SF, including 4-5+ private offices, a large conference room, reception area, kitchenette, several bathrooms, and ample parking. This would make an ideal office space for businesses and professionals. 8549 Montgomery Rd is conveniently located nearby many of Cincinnati's best restaurants, banks, daycare centers, grocery stores, the Kenwood Towne Center, and more. It is an easy commute from major highways (I-71, Ronald Reagan). Per Sycamore Township, this property is not in a JEDZ district and therefore is NOT subject to a their local income tax!