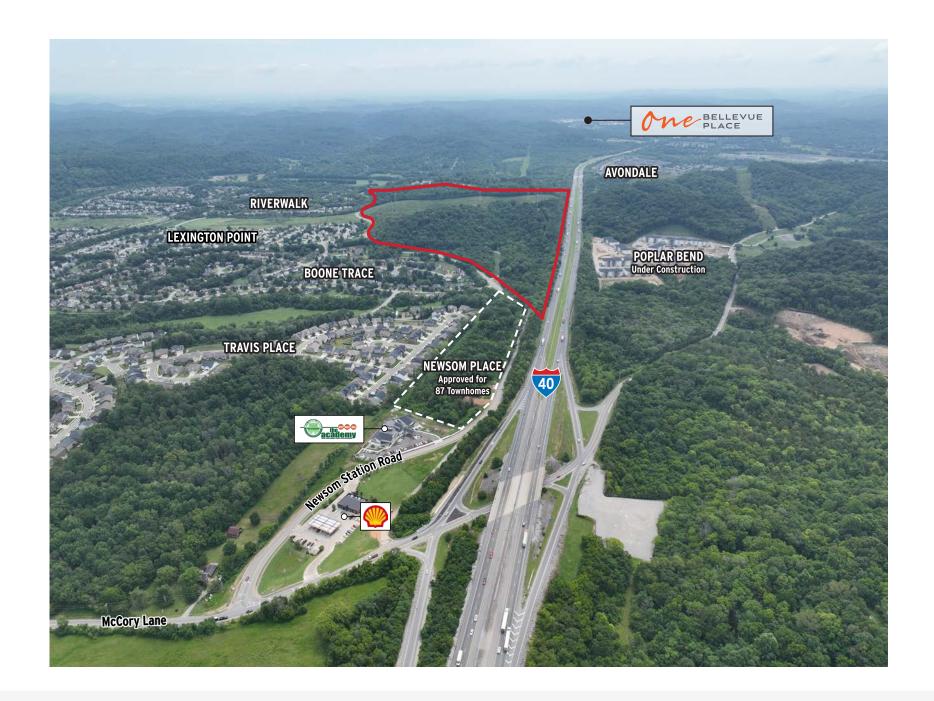

- Potential to accommodate townhome development
- Ridgelines offer spectacular views
- Direct access from Exit 192 (McCrory Lane) on I-40
- Located in Davidson County
- · Less than 20 minutes from downtown Nashville
- Less than 5 minutes from One Bellevue Place