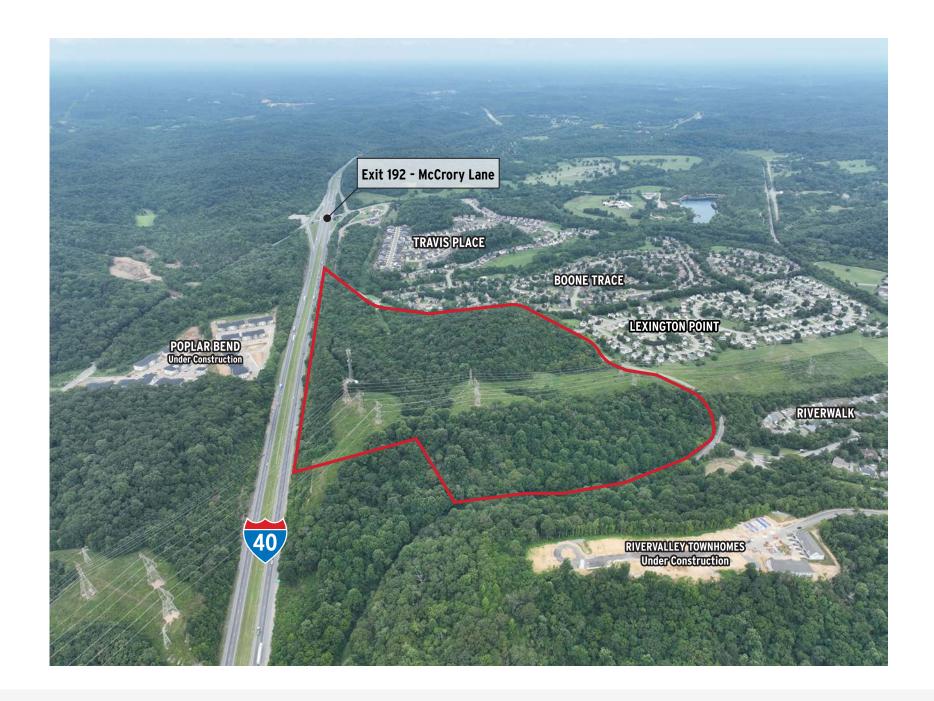

## **OVERVIEW**

| LOCATION   | Newsom Station Road at McCrory Lane/I-40 Exit |
|------------|-----------------------------------------------|
| TOTAL SIZE | 77.79 Acres                                   |
| ZONING     | See table below                               |

- Potential to accommodate townhome development
- Ridgelines offer spectacular views
- Direct access from Exit 192 (McCrory Lane) on I-40
- Located in Davidson County
- · Less than 20 minutes from downtown Nashville
- Less than 5 minutes from One Bellevue Place

| NOTES                                             | PARCEL/TAX ID   | ZONED | ACRES |
|---------------------------------------------------|-----------------|-------|-------|
|                                                   |                 |       |       |
| Triangular shaped tract.                          | 126-00-0-146.00 | RS15  | 0.64  |
|                                                   |                 |       |       |
| Triangular tract with public roadway surrounding. | 140-00-0-005.00 | RS20  | 3.03  |
| Between Newsom Station and I-40.                  |                 |       |       |
| Wraps around a Cemetary.                          | 140-00-0-006.00 | Ar2a  | 6.63  |
| Portion in TVA easement.                          |                 |       |       |
| Developable ridgelines.                           | 126-00-0-069.00 | Ar2a  | 39.95 |
| Portion in TVA easement.                          |                 |       |       |
| Developable ridgelines.                           | 126-00-0-079.00 | R80   | 27.54 |
| Developable Hagelines.                            | 00 0 017100     | 1100  |       |