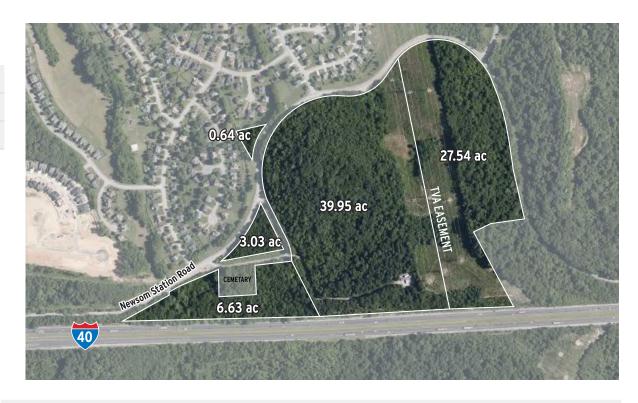

| NOTES                                             | PARCEL/TAX ID   | ZONED | ACRES |
|---------------------------------------------------|-----------------|-------|-------|
|                                                   |                 |       |       |
| Triangular shaped tract.                          | 126-00-0-146.00 | RS15  | 0.64  |
|                                                   |                 |       |       |
| Triangular tract with public roadway surrounding. | 140-00-0-005.00 | RS20  | 3.03  |
| Between Newsom Station and I-40.                  |                 |       |       |
| Wraps around a Cemetary.                          | 140-00-0-006.00 | Ar2a  | 6.63  |
| Portion in TVA easement.                          |                 |       |       |
| Developable ridgelines.                           | 126-00-0-069.00 | Ar2a  | 39.95 |
| Portion in TVA easement.                          |                 |       |       |
| Developable ridgelines.                           | 126-00-0-079.00 | R80   | 27.54 |
| Developable Hagelines.                            | 00 0 017100     | 1100  |       |