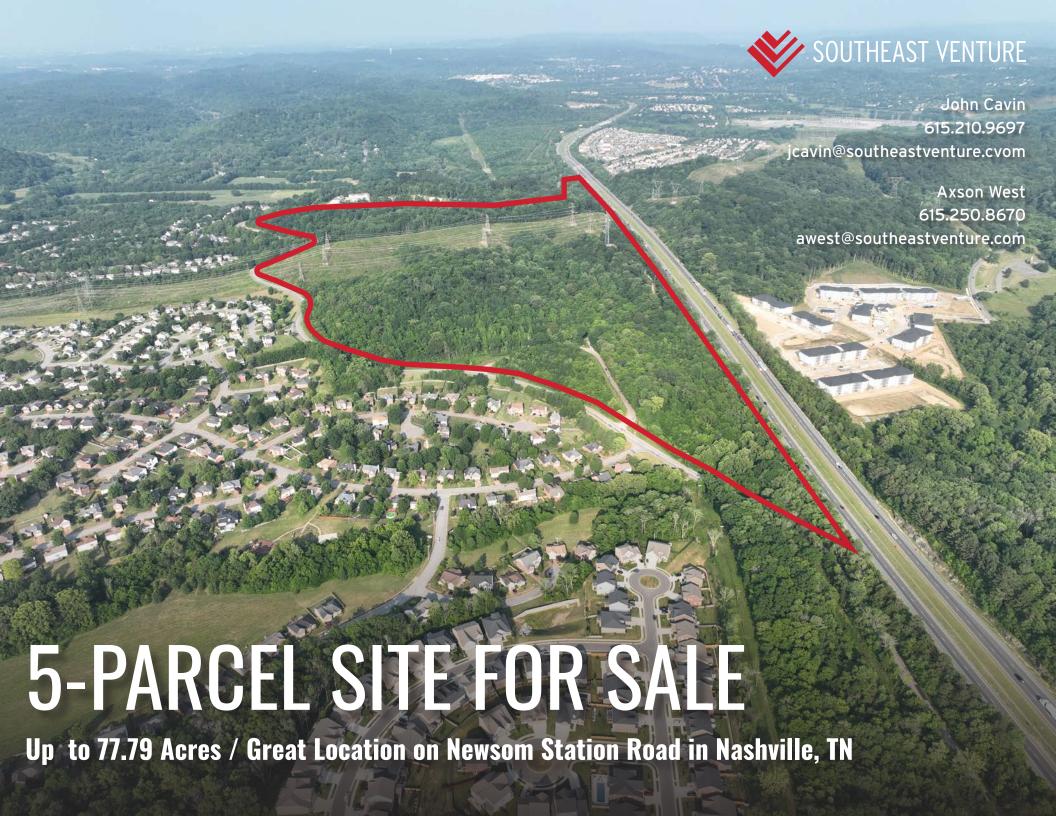

## **OVERVIEW**

| LOCATION   | Newsom Station Road at McCrory Lane/I-40 Exit |
|------------|-----------------------------------------------|
| TOTAL SIZE | 77.79 Acres                                   |
| ZONING     | See table below                               |

- Potential to accommodate townhome development
- Ridgelines offer spectacular views
- Direct access from Exit 192 (McCrory Lane) on I-40
- Located in Davidson County
- · Less than 20 minutes from downtown Nashville
- Less than 5 minutes from One Bellevue Place