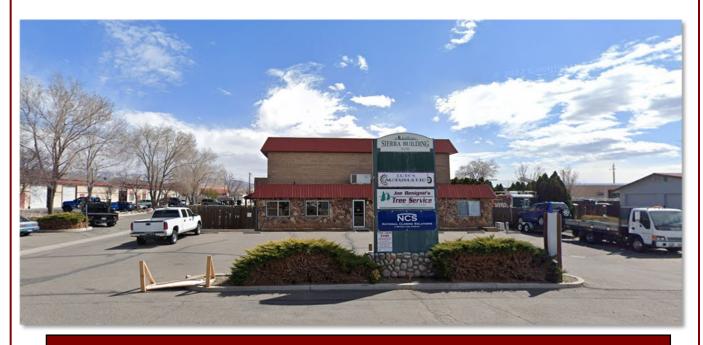

## Available For Lease 5,550 Sq. Ft. –Flex Space

1436 Industrial Way, Unit C, Gardnerville, NevadaAPN 1220-03-410-011Zoned: General Industrial

Great in town location for an automotive or service use. Large rear roll up door, 15 feet high, 14 feet wide. Staff and customer restrooms, break room, mezzanine of 900 sq. ft. above office/lobby area. Reznor heaters. Interior water hose bibs. High ceilings. Sales counter area. Pylon signage available. Metal halide lighting in workspace. Mezzanine will have a four foot railing with a breakaway for access by a forklift for additional storage. Abundant parking. Three phase power available.