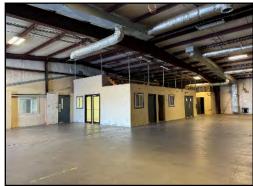

#### **BUILDING INFORMATION**

Location:

• Airport Industrial Park
• Five miles from Interstate 75

10,271± SF Office / Warehouse

- 2,256± SF Office

- Five (5) private offices

- Break room

- Reception area

- Training room

- Equipment room

- Mechanical room

- Two (2) restrooms

- 8,015± SF Warehouse

- Ceiling clearance 12' - 15'

Truck Loading: • Two 10' X 10' Drive-in doors

One freestanding dock truck pit (shared)