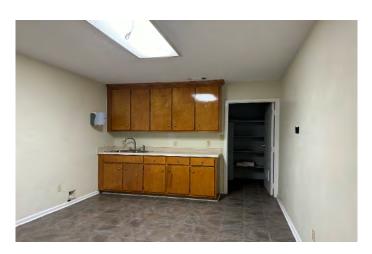

#### **BUILDING INFORMATION**

Location:

• Airport Industrial Park
• Five miles from Interstate 75

10,271± SF Office / Warehouse

- 2,256± SF Office

- Five (5) private offices

- Break room

- Reception area

- Training room

- Equipment room

- Mechanical room

- Two (2) restrooms

- 8,015± SF Warehouse

- Ceiling clearance 12' - 15'

Truck Loading: • Two 10' X 10' Drive-in doors

One freestanding dock truck pit (shared)