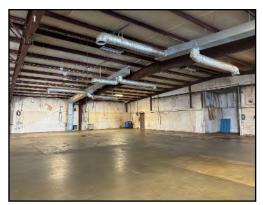

#### **BUILDING INFORMATION**

Location:

• Airport Industrial Park
• Five miles from Interstate 75

10,271± SF Office / Warehouse

- 2,256± SF Office

- Five (5) private offices

- Break room

- Reception area

- Training room

- Equipment room

- Mechanical room

- Two (2) restrooms

- 8,015± SF Warehouse

- Ceiling clearance 12' - 15'

Truck Loading: • Two 10' X 10' Drive-in doors

One freestanding dock truck pit (shared)