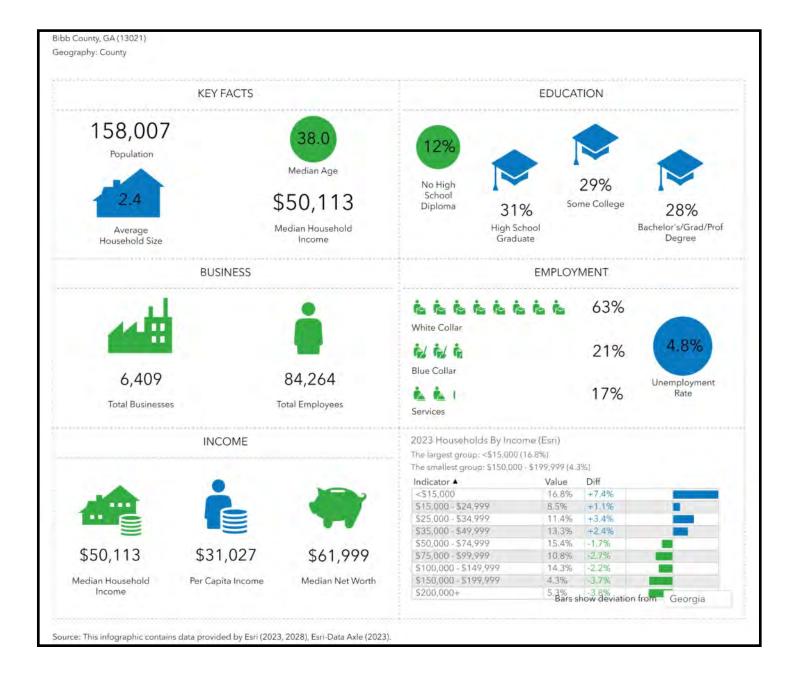

tion area

- Training room

- Equipment room

- Mechanical room

- Two (2) restrooms

- 8,015± SF Warehouse

- Ceiling clearance 12' - 15'

Truck Loading: • Two 10' X 10' Drive-in doors

One freestanding dock truck pit (shared)

Year Built: 1998

Building 1:

Lot Size: 5.60 Acres total

Parking:

• Asphalt paved
• 44 Employee parking spaces

Metal exterior walls and roof

· Partial brick veneer front

· Sheetrock walls & ceilings

· Fluorescent lighting

• 100% Air-conditioned

· 400 AMP, 3-Phase

· No sprinkler

Zoning: M-1, Light Industrial



Construction Features:

#### **BUILDING 1 - FLOOR PLAN**



NOT TO SCALE - MEASUREMENTS ARE APPROXIMATED













ARTHUR P BARRY III, SIOR 478.731.8000 CELL ABARRY@CBCGEORGIA.COM CBCMACON.COM











#### **DEMOGRAPHICS - BIBB COUNTY, GA**