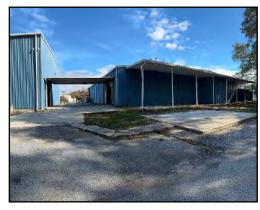

#### **BUILDING INFORMATION**

Location:

• Airport Industrial Park
• Five miles from Interstate 75

10,271± SF Office / Warehouse

- 2,256± SF Office

- Five (5) private offices

- Break room

- Reception area

- Training room

- Equipment room

- Mechanical room

- Two (2) restrooms

- 8,015± SF Warehouse

- Ceiling clearance 12' - 15'

Truck Loading: • Two 10' X 10' Drive-in doors

One freestanding dock truck pit (shared)

Year Built: 1998

Building 1:

Lot Size: 5.60 Acres total

Parking:

• Asphalt paved
• 44 Employee parking spaces

Metal exterior walls and roof

· Partial brick veneer front

· Sheetrock walls & ceilings

· Fluorescent lighting

• 100% Air-conditioned

· 400 AMP, 3-Phase

· No sprinkler

Zoning: M-1, Light Industrial

Construction Features: