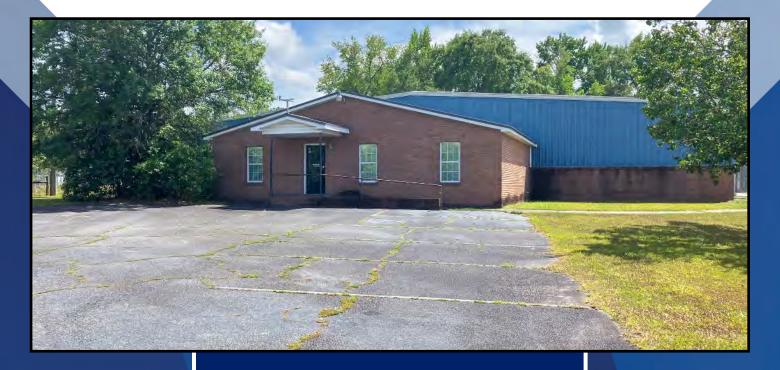

## 240 NW INDUSTRIAL BOULEVARD MACON, BIBB COUNTY, GEORGIA 31216

ARTHUR P BARRY III, SIOR 478.731.8000 CELL ABARRY@CBCGEORGIA.COM CBCMACON.COM

#### **BUILDING INFORMATION**

Location:

• Airport Industrial Park
• Five miles from Interstate 75

10,271± SF Office / Warehouse

- 2,256± SF Office

- Five (5) private offices

- Break room

- Reception area

- Training room

- Equipment room

- Mechanical room

- Two (2) restrooms

- 8,015± SF Warehouse

- Ceiling clearance 12' - 15'

Truck Loading: • Two 10' X 10' Drive-in doors

One freestanding dock truck pit (shared)

Year Built: 1998

Building 1:

Lot Size: 5.60 Acres total

Parking:

• Asphalt paved
• 44 Employee parking spaces

Metal exterior walls and roof

· Partial brick veneer front

· Sheetrock walls & ceilings

· Fluorescent lighting

• 100% Air-conditioned

· 400 AMP, 3-Phase

· No sprinkler

Zoning: M-1, Light Industrial

Construction Features: