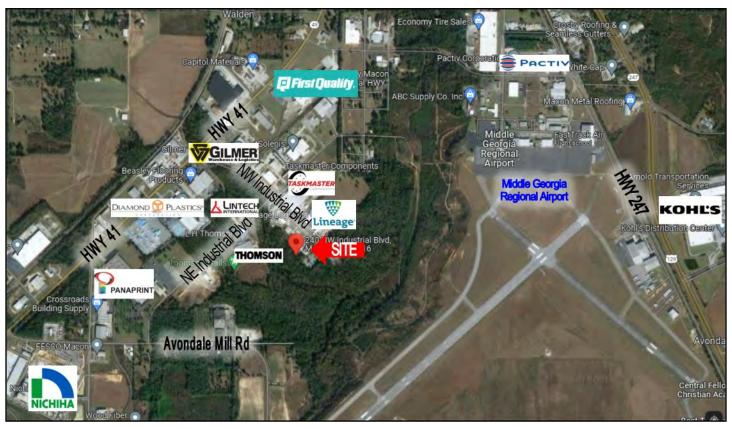

## 240 NW INDUSTRIAL BOULEVARD MACON, BIBB COUNTY, GEORGIA 31216

ARTHUR P BARRY III, SIOR 478.731.8000 CELL ABARRY@CBCGEORGIA.COM CBCMACON.COM

#### **BUILDING INFORMATION**

Location:

• Airport Industrial Park
• Five miles from Interstate 75

10,271± SF Office / Warehouse

- 2,256± SF Office

- Five (5) private offices

- Break room

- Reception area