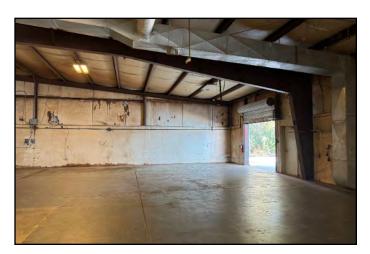

#### **BUILDING INFORMATION**

Location:

• Airport Industrial Park
• Five miles from Interstate 75

10,271± SF Office / Warehouse

- 2,256± SF Office

- Five (5) private offices

- Break room

- Reception area

- Training room

- Equipment room

- Mechanical room

- Two (2) restrooms

- 8,015± SF Warehouse

- Ceiling clearance 12' - 15'

Truck Loading: • Two 10' X 10' Drive-in doors

One freestanding dock truck pit (shared)