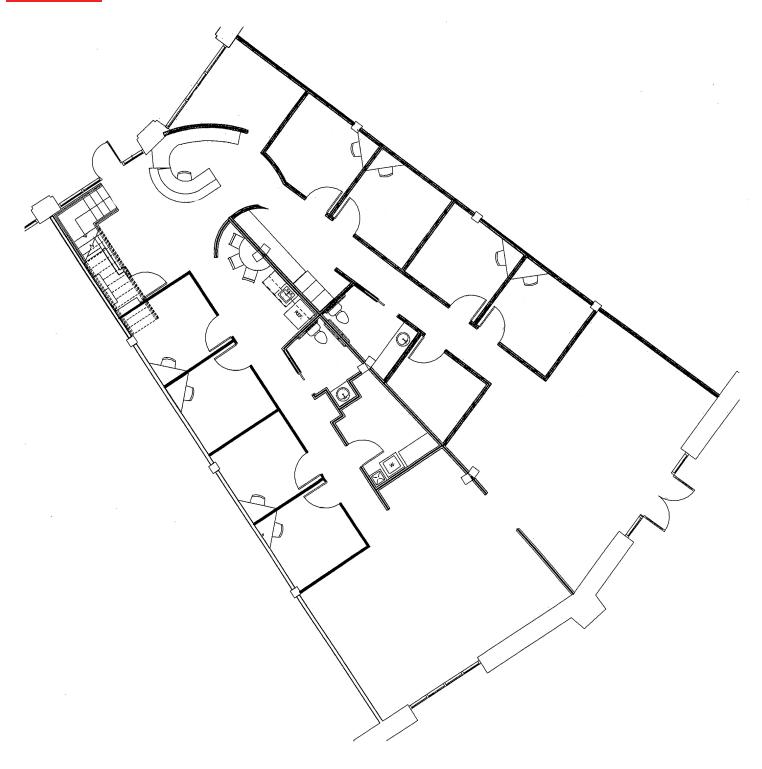

### **Property Details**

**Lease Rate** \$23.76 + \$14.15 (NNN) = \$12,401.88

**Space Available** 3,926 SF

**Building Size** 21,459 SF

**Lot Size** 3.03 Acres

Rev: September 16, 2024