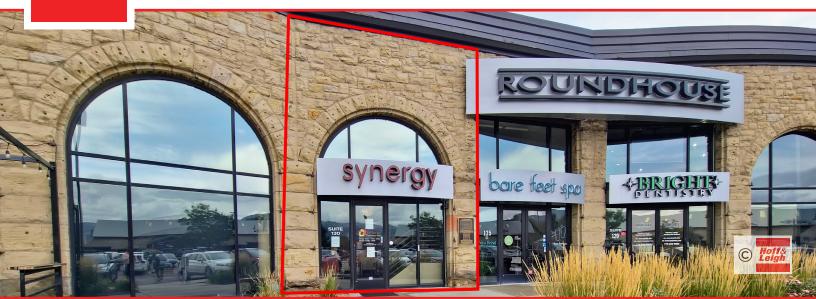

600 21ST STREET, SUITE 130, COLORADO SPRINGS, CO 80904

### Overview

Don't miss out on this outstanding opportunity to elevate your business in one of Colorado Springs' most sought-after locations.

- **Size:** 3,926 SF of flexible Office/Retail space
- Location: Highly visible and easily accessible at Highway 24 and 21st Street
- **Parking:** Ample on-site parking available for both employees and clients
- **Accessibility:** Situated in the thriving Roundhouse Center (Van Briggle building) with high foot traffic
- Visibility: Prominent monument signage opportunities to enhance brand presence

### **Highlights**

- High Visibility
- Ample Parking
- Easy Access
- Modern Buildout