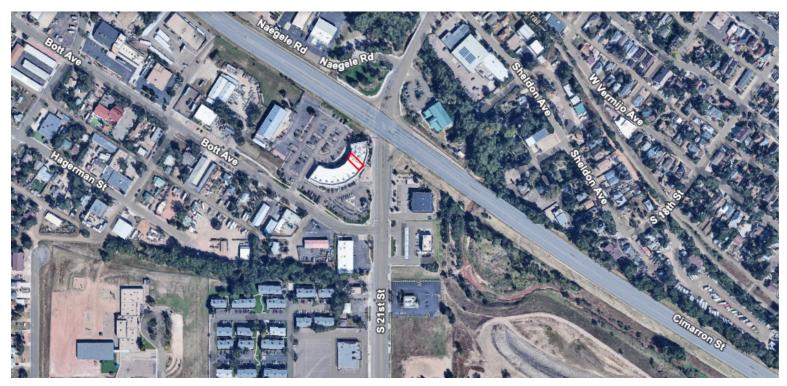

# TRAFFIC COUNT

| Cross street | VPD    | Distance |
|--------------|--------|----------|
| Bott Ave     | 17,577 | 0.0      |
| Bott Ave     | 18,000 | 0.0      |
| Midland Expy | 12,248 | 0.1      |
| S 21st St    | 40,998 | 0.1      |
| Sheldon Ave  | 12,000 | 0.1      |