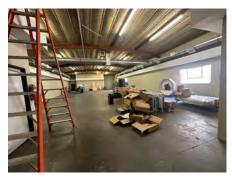

# 7,500 SF 0 \$1.35 NNN

3,750 SF OF OFFICE SPACE\* APPROXIMATELY

LONGER DIRECT TERM AVAILABLE

### **PROPERTY HIGHLIGHTS**

YARD PRIVATE/FENCED THRU MAY 31, 2026

**HVAC** FULLY AIR CONDITIONED

**AVAILABILITY IMMEDIATE** OCCUPANCY

**SUBLEASE** 

15' WAREHOUSE CLEARANCE