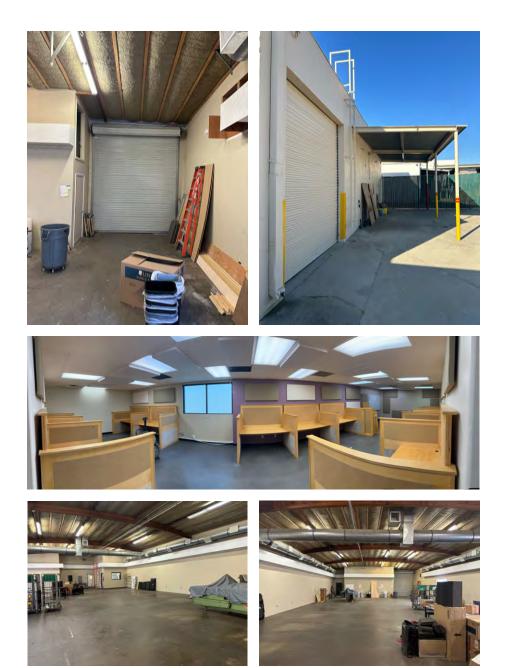

# 7,500 SF 0 \$1.35 NNN

3,750 SF OF OFFICE SPACE\* APPROXIMATELY

LONGER DIRECT TERM AVAILABLE

### **PROPERTY HIGHLIGHTS**

YARD PRIVATE/FENCED THRU MAY 31, 2026

**HVAC** FULLY AIR CONDITIONED

**AVAILABILITY IMMEDIATE** OCCUPANCY

**SUBLEASE** 

15' WAREHOUSE CLEARANCE