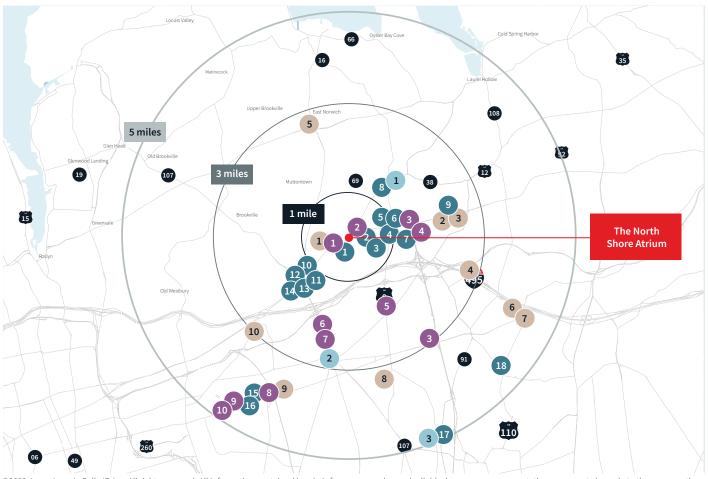

#### Hotels

- 1. Hilton Garden Inn Melville
- 2. Best Western Woodbury Inn
- 3. Days Inn by Wyndham Woodbury
- 4. Holiday Inn Plainview
- 5. East Norwich Inn
- 6. Four Points by Sheraton Melville
- 7. Hilton Garden Inn Melville
- 8. Days Inn by Wyndham Hicksville
- 9. Econo Lodge
- 10. Viana Hotel & Spa

#### Restaurants

- 1. Mara's Homemade
- 2. Franina
- 3. Il Fornello
- 4. Chris & Tony's Restaurant
- 5. Kashi Japanese
- 6. Café Testarossa
- 7. Rare650
- 8. Bella Notte
- 9. Sage Bistro Moderne
- 10. The Cotillion
- 11. Café Dolce Vita

- .2. One North Mediterranean Soul
- 13. Market Bistro
- 14. The Milleridge Inn
- 15. Pollos El Paisa
- 16. Tesoro
- 17. Opa Grille
- 18. Pete The Greek

#### **Public transportation**

- 1. Long Island Railroad Syosset
- 2. Long Island Railroad Hicksville
- 3. Long Island Railroad Bethpage

#### **Quick Service Restaurants**

- 1. Wendy's
- 2. Village Heros
- 3. McDonald's
- 4. Au Bon Pain
- 5. Bareburger
- 6. Five Guys
- 7. Chick-Fil-A
- 8. Starbucks
- 9. Subway
- 10. Dunkin' Donuts