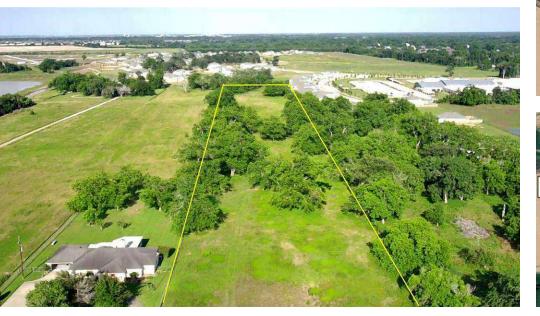

#### **PROPERTY DESCRIPTION**

+- 9.208 Acres in Fulshear Tx. Property is located outside of the City Limits and outside of the ETJ of Fulshear. Residential or Commercial. New Development in the area. New home subdivision (Fulshear Lakes) located east of the property. Fulshear is one of the fastest growing areas in Texas. Close to Weston Lakes Golf Course. All permitting to go through Fort Bend County. No survey Available. 8 properties being sold as one.

### **PROPERTY HIGHLIGHTS**

- -New Home subdivision and development in Area
- -Close to elementary school & 1093
- -Close to Weston Lakes Golf Course