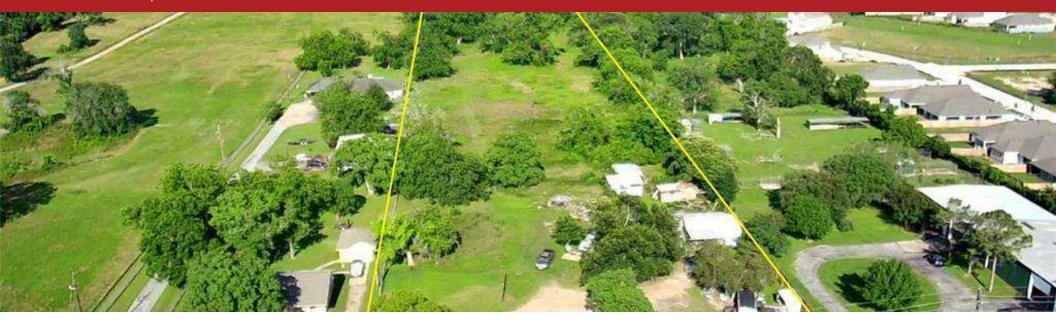

#### **PROPERTY DESCRIPTION**

+- 9.208 Acres in Fulshear Tx. Property is located outside of the City Limits and outside of the ETJ of Fulshear. Residential or Commercial. New Development in the area. New home subdivision (Fulshear Lakes) located east of the property. Fulshear is one of the fastest growing areas in Texas. Close to Weston Lakes Golf Course. All permitting to go through Fort Bend County. No survey Available. 8 properties being sold as one.

### **PROPERTY HIGHLIGHTS**

- -New Home subdivision and development in Area
- -Close to elementary school & 1093
- -Close to Weston Lakes Golf Course