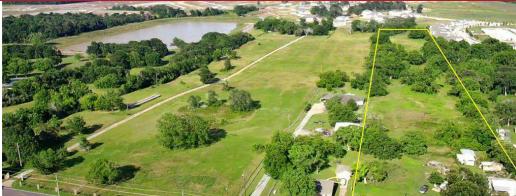

#### **PROPERTY DESCRIPTION**

+- 9.208 Acres in Fulshear Tx. Property is located outside of the City Limits and outside of the ETJ of Fulshear. Residential or Commercial. New Development in the area. New home subdivision (Fulshear Lakes) located east of the property. Fulshear is one of the fastest growing areas in Texas. Close to Weston Lakes Golf Course. All permitting to go through Fort Bend County. No survey Available. 8 properties being sold as one.

### **PROPERTY HIGHLIGHTS**

- -New Home subdivision and development in Area
- -Close to elementary school & 1093
- -Close to Weston Lakes Golf Course

### THE COMMERCIAL PROFESSIONALS 713.614.2670 thecommercialprofessionals.com 2800 Post Oak Blvd. Suite 4100. Houston, TX 77056

FULSHEAR, TX 77441

LOCATION MAP | LAND

FULSHEAR, TX 77441

ADDITIONAL PHOTOS | LAND