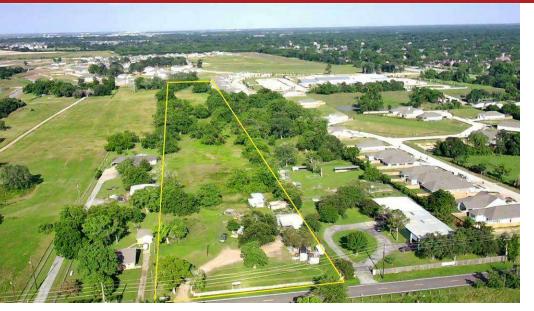

#### **PROPERTY DESCRIPTION**

+- 9.208 Acres in Fulshear Tx. Property is located outside of the City Limits and outside of the ETJ of Fulshear. Residential or Commercial. New Development in the area. New home subdivision (Fulshear Lakes) located east of the property. Fulshear is one of the fastest growing areas in Texas. Close to Weston Lakes Golf Course. All permitting to go through Fort Bend County. No survey Available. 8 properties being sold as one.

### **PROPERTY HIGHLIGHTS**

- -New Home subdivision and development in Area
- -Close to elementary school & 1093
- -Close to Weston Lakes Golf Course