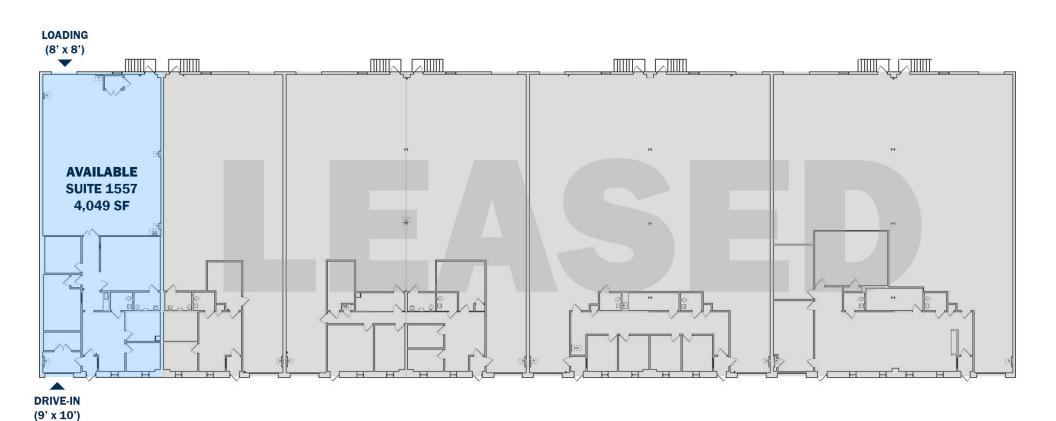

## FLOOR PLAN - BUILDING A

DRIVE-IN (9' x 10')

#### LOADING

2 LOADING DOCKS & 3 DRIVE-IN DOORS