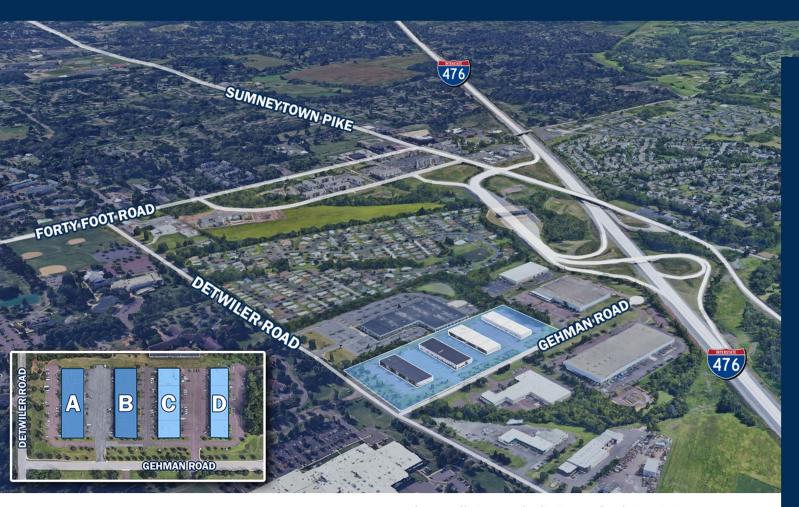

## **PROPERTY AERIAL**

### **PROPERTY OVERVIEW & SPECS**

- Located in a four-building, 121,600 SF industrial complex owned by Velocity since 2019
- Multiple loading and drive-in configurations
- Available unit features private restrooms & office space

- Immediate proximity to major interstates and arteries:
  - I-476 ( < 1 Mile)
  - Route 309 (4.7 Miles)
  - Philadelphia (23 Miles)
  - Allentown (25 Miles)
  - PHL International Airport (27 Miles)