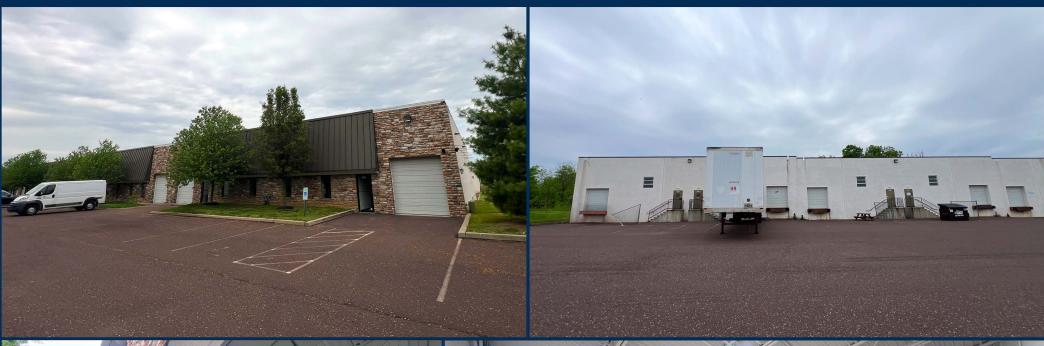

# **PHOTOS**

### **PROPERTY OVERVIEW & SPECS**

- Located in a four-building, 121,600 SF industrial complex owned by Velocity since 2019
- Multiple loading and drive-in configurations
- Available unit features private restrooms & office space