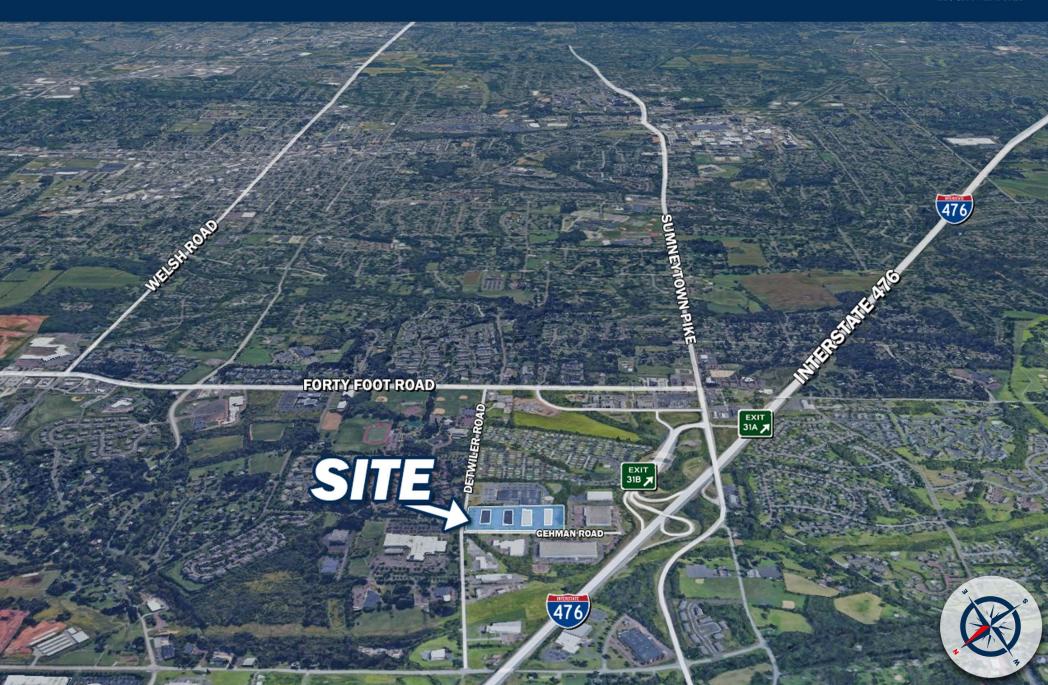

## **PROPERTY AERIAL**

- Immediate proximity to major interstates and arteries:
  - I-476 ( < 1 Mile)
  - Route 309 (4.7 Miles)
  - Philadelphia (23 Miles)
  - Allentown (25 Miles)
  - PHL International Airport (27 Miles)