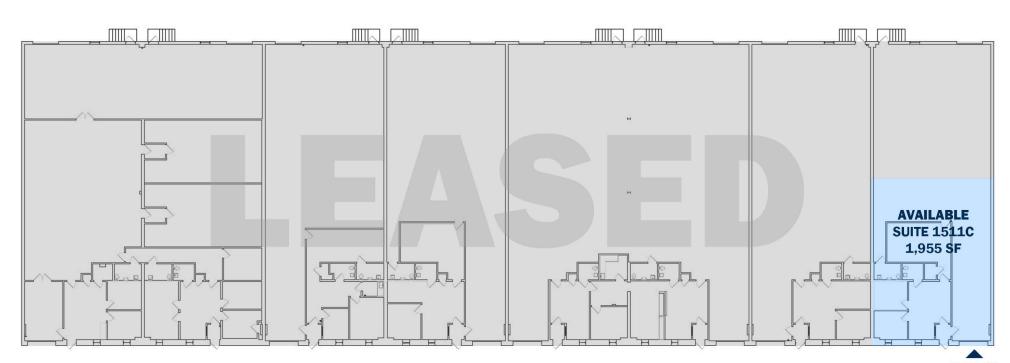

al complex owned by Velocity since 2019
- Multiple loading and drive-in configurations
- Available unit features private restrooms & office space

- Immediate proximity to major interstates and arteries:
  - I-476 ( < 1 Mile)
  - Route 309 (4.7 Miles)
  - Philadelphia (23 Miles)
  - Allentown (25 Miles)
  - PHL International Airport (27 Miles)

### AGGREGATE PORTFOLIO AREA

+/- 121,600 SF

#### **ACREAGE**

+/- 12.07 ACRES

#### ZONING

LI - LIGHT INDUSTRIAL

#### **CLEAR HEIGHT**

16'

#### LOADING

2 LOADING DOCKS & 3 DRIVE-IN DOORS

#### **SEWER & WATER SERVICE**

**PUBLIC** 

#### **SPRINKLER SYSTEM**

**DRY SYSTEM THROUGHOUT** 

#### **BUILDING CONDITIONS**

**BRAND NEW** INTERIOR WHITEBOX, LED LIGHTING, AND FULL CONDITIONING

## **PROPERTY AERIAL**





## FLOOR PLAN - BUILDING A





DRIVE-IN (9' x 10')

### FLOOR PLAN - BUILDING B





## FLOOR PLAN - BUILDING C





# **PHOTOS**







### **ABOUT VELOCITY**





Velocity Venture Partners is a leading developer of industrial real estate throughout the Northeastern Region of the United States and one of the largest owners of industrial space in the region. The firm devotes its time exclusively to industrial & conversion-to-industrial (office/lab/retail to industrial) assets that are located close to densely populated suburban corridors and major transportation arteries.

Velocity has built and maintained a vast network of debt and equity relationships, streamlining the internal funding process for each new acquisition. In addition, the firm's size and nimble approach enables quicker decision making & actions compare