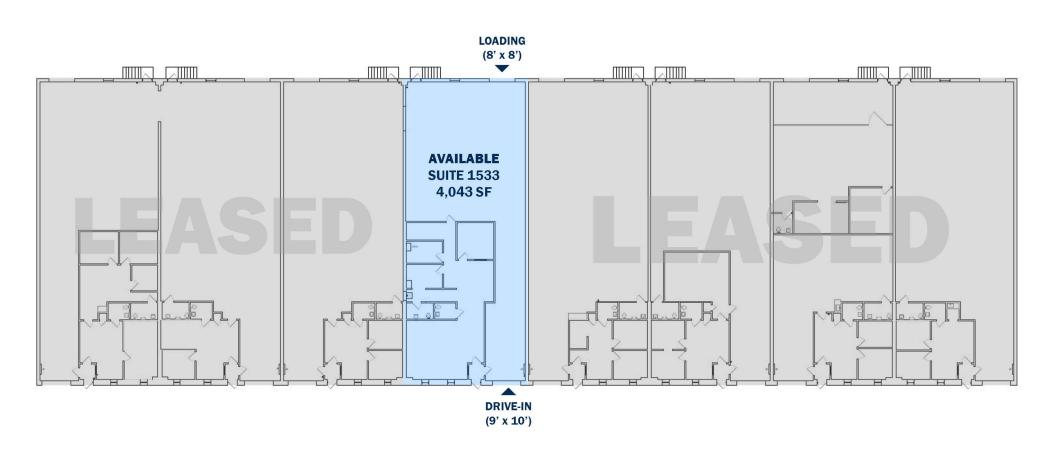

ding and drive-in configurations
- Available unit features private restrooms & office space

- Immediate proximity to major interstates and arteries:
  - I-476 ( < 1 Mile)
  - Route 309 (4.7 Miles)
  - Philadelphia (23 Miles)
  - Allentown (25 Miles)
  - PHL International Airport (27 Miles)

### AGGREGATE PORTFOLIO AREA

+/- 121,600 SF

#### **ACREAGE**

+/- 12.07 ACRES

#### ZONING

LI - LIGHT INDUSTRIAL

#### **CLEAR HEIGHT**

16'

#### LOADING

2 LOADING DOCKS & 3 DRIVE-IN DOORS

#### **SEWER & WATER SERVICE**

**PUBLIC** 

#### **SPRINKLER SYSTEM**

**DRY SYSTEM THROUGHOUT** 

#### **BUILDING CONDITIONS**

**BRAND NEW** INTERIOR WHITEBOX, LED LIGHTING, AND FULL CONDITIONING

## **PROPERTY AERIAL**





## FLOOR PLAN - BUILDING A





DRIVE-IN (9' x 10')

### FLOOR PLAN - BUILDING B





## FLOOR PLAN - BUILDING C





# **PHOTOS**







### **ABOUT VELOCITY**





Velocity Venture Partners is a leading developer of industrial real estate throughout the Northeastern Region of the United States and one of the largest owners of industrial space in the region. The firm devotes its time exclusively to industrial & conversion-to-industrial (office/lab/retail to industrial) assets that are located close to densely populated suburban corridors and major transportation arteries.

Velocity has built and maintained a vast network of debt and equity relationships, streamlining the internal funding process for each new acquisition. In addition, the firm's size and nimble approach enables quicker decision making & actions compared to competitors – ranging from acquisitions to leasin