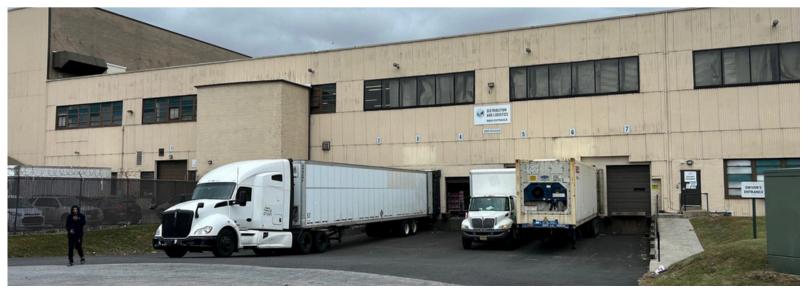

COM 215-561-6565 X 123

BEN CONWAY
BCONWAY@FLYNNCO.COM
215-561-6565 X 124



#### **PROPERTY DETAILS:**



Building Size: 560,774 SF

Available: 141,771 SF - 1st Floor

103,094 SF: Suites 101, 101A, 101B, 200

38,677 SF: Suites 103 - 104



Office: 14,350 SF



Loading: 17 dock doors (3 shared): Suites 101, 101A, 101B

2 drive-in-doors

4 dock doors: Suites 103-104



Ceiling Height: 18'



Column Spacing: 35' x 24'



**Electric:** 3 Phase, 480V/400 amp service



Fire Protection: Ordinary hazard wet sprinkler system



**Transportation:** Bus - Septa Route 115

Train - Septa Wilmington / Newark Line

THE FLYNN COMPANY

WWW.FLYNNCO.COM | 1621 WOOD STREET, PHILADELPHIA, PA 19103 | 215.561.6565



## FOLCROFT EAST BUSINESS PARK

141,771 SF AVAILABLE FOR SUBLEASE

### PROPERTY PHOTOS









### FOLCROFT EAST BUSINESS PARK

141,771 SF AVAILABLE FOR SUBLEASE

#### **FLOOR PLANS**





#### **LOCATION**