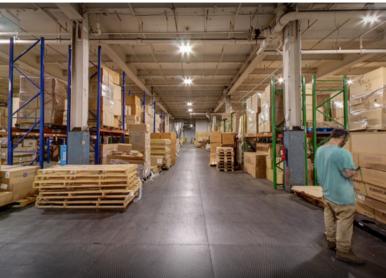

NCO.COM 215-561-6565 X 123

BEN CONWAY
BCONWAY@FLYNNCO.COM
215-561-6565 X 124



#### **PROPERTY DETAILS:**



Building Size: 560,774 SF

Available: 141,771 SF - 1st Floor

103,094 SF: Suites 101, 101A, 101B, 200

38,677 SF: Suites 103 - 104



Office: 14,350 SF



Loading: 17 dock doors (3 shared): Suites 101, 101A, 101B

2 drive-in-doors

4 dock doors: Suites 103-104



Ceiling Height: 18'



Column Spacing: 35' x 24'



**Electric:** 3 Phase, 480V/400 amp service



Fire Protection: Ordinary hazard wet sprinkler system



**Transportation:** Bus - Septa Route 115

Train - Septa Wilmington / Newark Line

THE FLYNN COMPANY

WWW.FLYNNCO.COM | 1621 WOOD STREET, PHILADELPHIA, PA 19103 | 215.561.6565



## FOLCROFT EAST BUSINESS PARK

141,771 SF AVAILABLE FOR SUBLEASE

### PROPERTY PHOTOS









### FOLCROFT EAST BUSINESS PARK

141,771 SF AVAILABLE FOR SUBLEASE

#### **FLOOR PLANS**





#### **LOCATION**