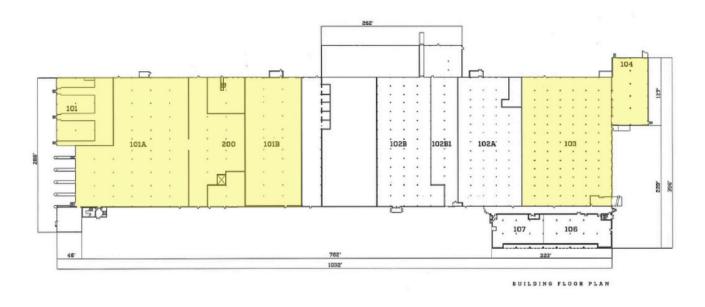

#### **FLOOR PLANS**

#### **PROPERTY DETAILS:**

Building Size: 560,774 SF

Available: 141,771 SF - 1st Floor

103,094 SF: Suites 101, 101A, 101B, 200

38,677 SF: Suites 103 - 104

Office: 14,350 SF

Loading: 17 dock doors (3 shared): Suites 101, 101A, 101B