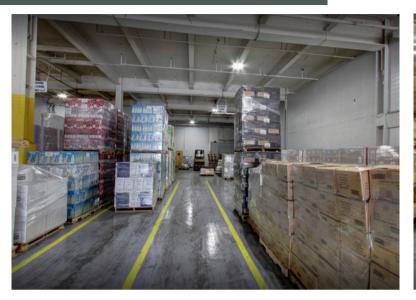

YNNCO.COM 215-561-6565 X 123

BEN CONWAY
BCONWAY@FLYNNCO.COM
215-561-6565 X 124



#### **PROPERTY DETAILS:**



Building Size: 560,774 SF

Available: 141,771 SF - 1st Floor

103,094 SF: Suites 101, 101A, 101B, 200

38,677 SF: Suites 103 - 104



Office: 14,350 SF



Loading: 17 dock doors (3 shared): Suites 101, 101A, 101B

2 drive-in-doors

4 dock doors: Suites 103-104



Ceiling Height: 18'



Column Spacing: 35' x 24'



**Electric:** 3 Phase, 480V/400 amp service



Fire Protection: Ordinary hazard wet sprinkler system



**Transportation:** Bus - Septa Route 115

Train - Septa Wilmington / Newark Line

THE FLYNN COMPANY

WWW.FLYNNCO.COM | 1621 WOOD STREET, PHILADELPHIA, PA 19103 | 215.561.6565



## FOLCROFT EAST BUSINESS PARK

141,771 SF AVAILABLE FOR SUBLEASE

### PROPERTY PHOTOS









### FOLCROFT EAST BUSINESS PARK

141,771 SF AVAILABLE FOR SUBLEASE

#### **FLOOR PLANS**





#### **LOCATION**