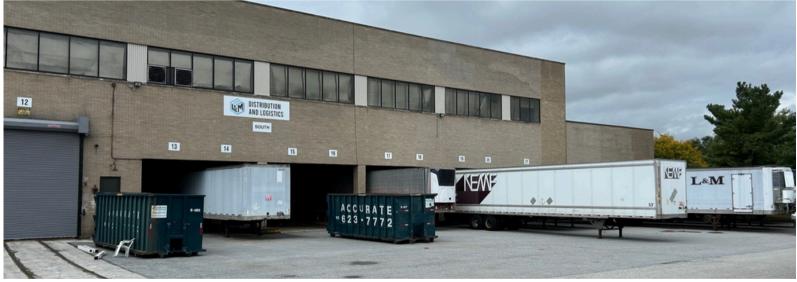

O.COM 215-561-6565 X 123

BEN CONWAY
BCONWAY@FLYNNCO.COM
215-561-6565 X 124



#### **PROPERTY DETAILS:**



Building Size: 560,774 SF

Available: 141,771 SF - 1st Floor

103,094 SF: Suites 101, 101A, 101B, 200

38,677 SF: Suites 103 - 104



Office: 14,350 SF



Loading: 17 dock doors (3 shared): Suites 101, 101A, 101B

2 drive-in-doors

4 dock doors: Suites 103-104



Ceiling Height: 18'



Column Spacing: 35' x 24'



**Electric:** 3 Phase, 480V/400 amp service



Fire Protection: Ordinary hazard wet sprinkler system



**Transportation:** Bus - Septa Route 115

Train - Septa Wilmington / Newark Line

THE FLYNN COMPANY

WWW.FLYNNCO.COM | 1621 WOOD STREET, PHILADELPHIA, PA 19103 | 215.561.6565



## FOLCROFT EAST BUSINESS PARK

141,771 SF AVAILABLE FOR SUBLEASE

### PROPERTY PHOTOS









### FOLCROFT EAST BUSINESS PARK

141,771 SF AVAILABLE FOR SUBLEASE

#### **FLOOR PLANS**





#### **LOCATION**