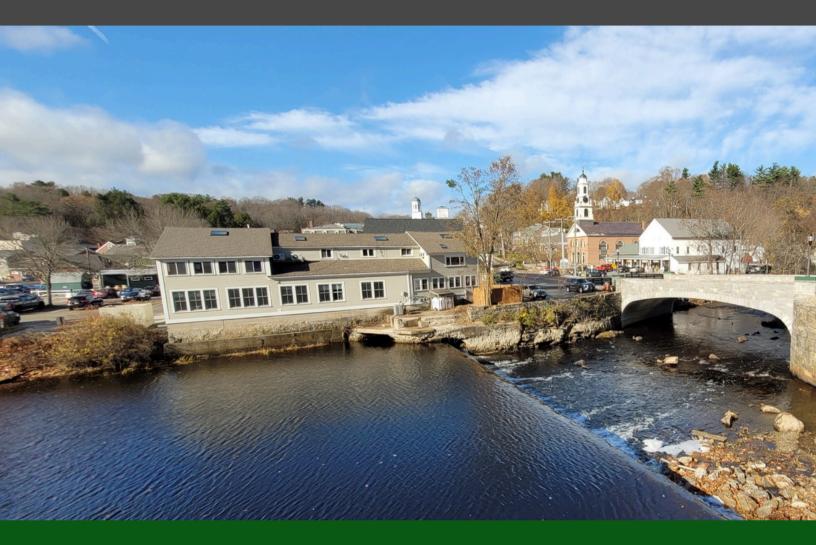

## GRANITE FALLS

4 MAIN STREET, PETERBOROUGH, NH 03458

## PROPERTY SUMMARY

| ADDRESS              | 4 Main Street, Peterborough, NH 03458                                                                                                                |
|----------------------|------------------------------------------------------------------------------------------------------------------------------------------------------|
| TOTAL SF             | 6,950 RSF +/-                                                                                                                                        |
| LOCATION             | Corner of Main Street and Granite Street (202), on the corner of the new bridge, overlooking the falls                                               |
| SPACES<br>AVAILABLE  | 2nd Floor: 4,000 SF<br>Can be demised into (2) 2,000 SF suites                                                                                       |
| ASKING<br>LEASE RATE | Negotiable                                                                                                                                           |
| CAM Charges          | Lease Structure is NNN + CAM. 2025 Operating Expenses budgeted at \$8.50 PSF. Tenant suites are seperately metered for electricity and natural gas.  |
| HIGHLIGHTS           | High, vaulted ceilings with skylights Views of Contoocook River and Falls Located in Downtown Peterborough Generator Hook Up & Access Control System |