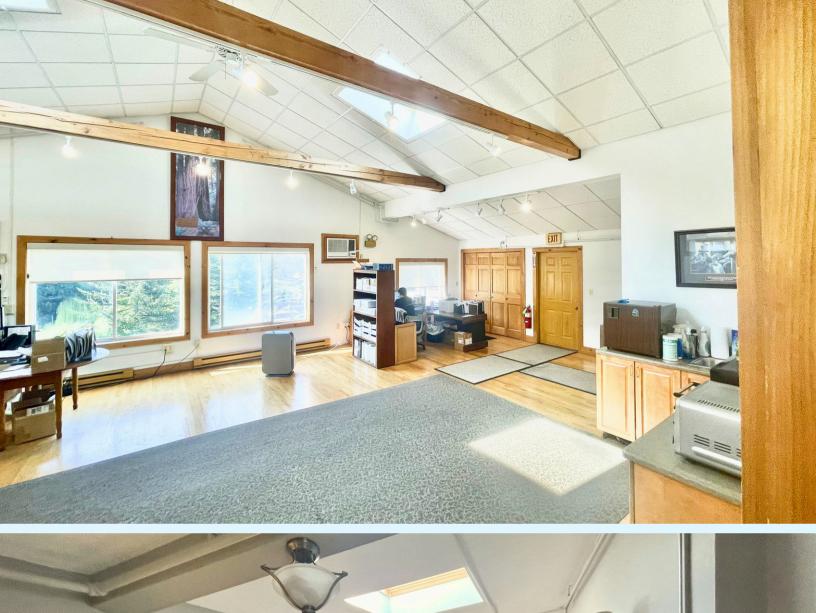

## 2,000 - 4,000 SF AVAILABLE

Ready for a change? Come experience the best boutique office property in the Monadnock Region.

Opportunity to occupy the entire 2nd floor, or demise it into a smaller 2,000 SF suite.

- ✓ SIGNAGE AVAILABLE
- ✓ WATER VIEWS
- ✓ CLOSE TO EVERYTHING
- ✓ BACKUP GENERATOR HOOKUP
- ✓ ACCESS CONTROL
- ✓ TONS OF NATURAL LIGHT

## PROPERTY SUMMARY

| ADDRESS              | 4 Main Street, Peterborough, NH 03458                                                                                                                |
|----------------------|------------------------------------------------------------------------------------------------------------------------------------------------------|
| TOTAL SF             | 6,950 RSF +/-                                                                                                                                        |
| LOCATION             | Corner of Main Street and Granite Street (202), on the corner of the new bridge, overlooking the falls                                               |
| SPACES<br>AVAILABLE  | 2nd Floor: 4,000 SF<br>Can be demised into (2) 2,000 SF suites                                                                                       |
| ASKING<br>LEASE RATE | Negotiable                                                                                                                                           |
| CAM Charges          | Lease Structure is NNN + CAM. 2025 Operating Expenses budgeted at \$8.50 PSF. Tenant suites are seperately metered for electricity and natural gas.  |
| HIGHLIGHTS           | High, vaulted ceilings with skylights Views of Contoocook River and Falls Located in Downtown Peterborough Generator Hook Up & Access Control System |