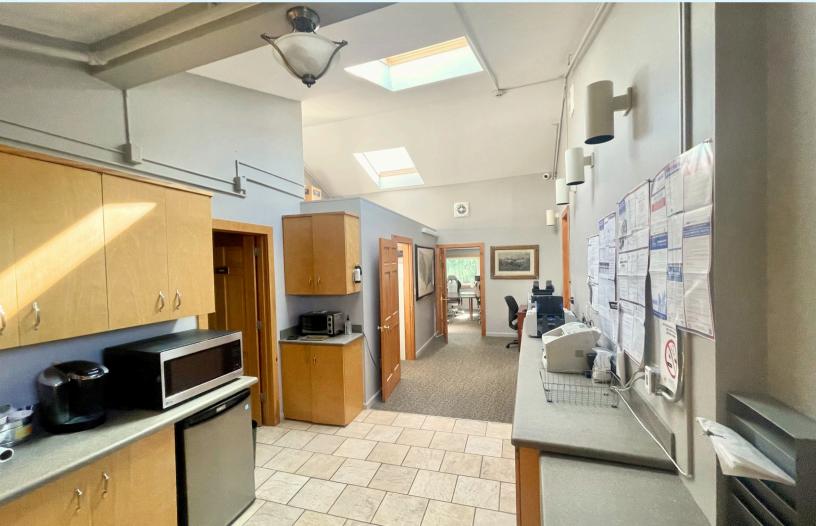

## 2,000 - 4,000 SF AVAILABLE

Ready for a change? Come experience the best boutique office property in the Monadnock Region.

Opportunity to occupy the entire 2nd floor, or demise it into a smaller 2,000 SF suite.

- ✓ SIGNAGE AVAILABLE
- ✓ WATER VIEWS
- ✓ CLOSE TO EVERYTHING
- ✓ BACKUP GENERATOR HOOKUP
- ✓ ACCESS CONTROL
- ✓ TONS OF NATURAL LIGHT

## PROPERTY SUMMARY

| ADDRESS              | 4 Main Street, Peterborough, NH 03458                                                                                                                |
|----------------------|------------------------------------------------------------------------------------------------------------------------------------------------------|
| TOTAL SF             | 6,950 RSF +/-                                                                                                                                        |
| LOCATION             | Corner of Main Street and Granite Street (202), on the corner of the new bridge, overlooking the falls                                               |
| SPACES<br>AVAILABLE  | 2nd Floor: 4,000 SF<br>Can be demised into (2) 2,000 SF suites                                                                                       |
| ASKING<br>LEASE RATE | Negotiable                                                                                                                                           |
| CAM Charges          | Lease Structure is NNN + CAM. 2025 Operating Expenses budgeted at \$8.50 PSF. Tenant suites are seperately metered for electricity and natural gas.  |
| HIGHLIGHTS           | High, vaulted ceilings with skylights Views of Contoocook River and Falls Located in Downtown Peterborough Generator Hook Up & Access Control System |