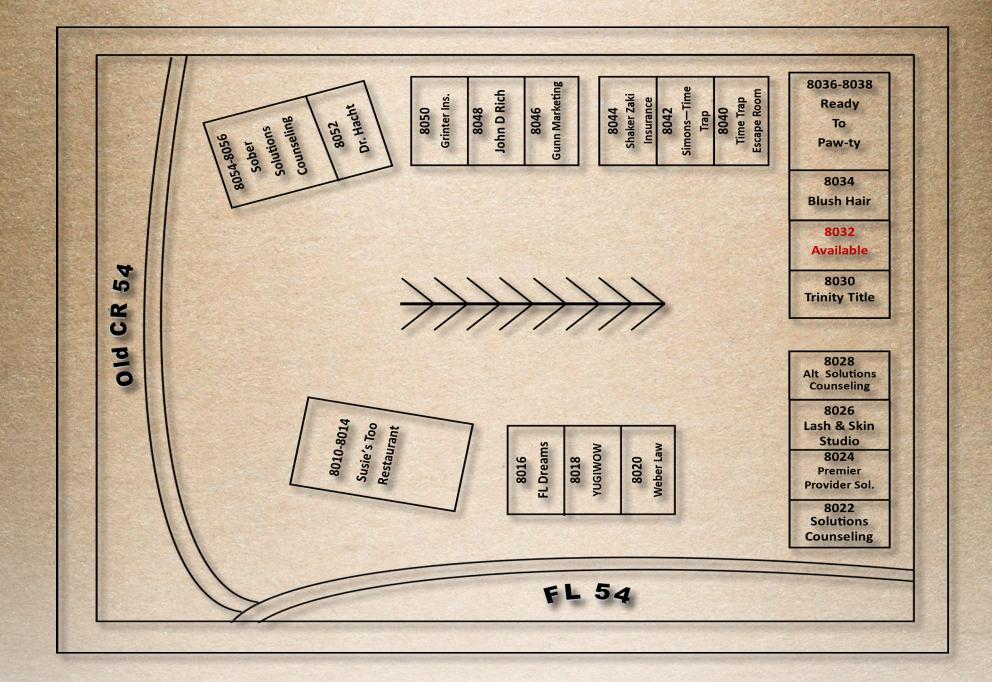

## WYNDLAKE PLAZA 8010-8056 Old CR 54, New Port Richey, FL 34653 **Office Suite for Lease**

Sabrina McCall, ACM **Property Management/RE Broker** Office: (727) 376-4900 smccall@cap-realty.com www.cap-realty.com

intersection of old CR 54 and SR 54

South Pasco/Trinity area

Lease Price: FROM <sup>\$</sup>13 psf MG

This information is believed to be accurate, Broker is not responsible for misstatements of fact, errors or omissions, prior sale, change of price, terms or withdrawal from market without notice. Buyer and/or tenants shall verify all Information.