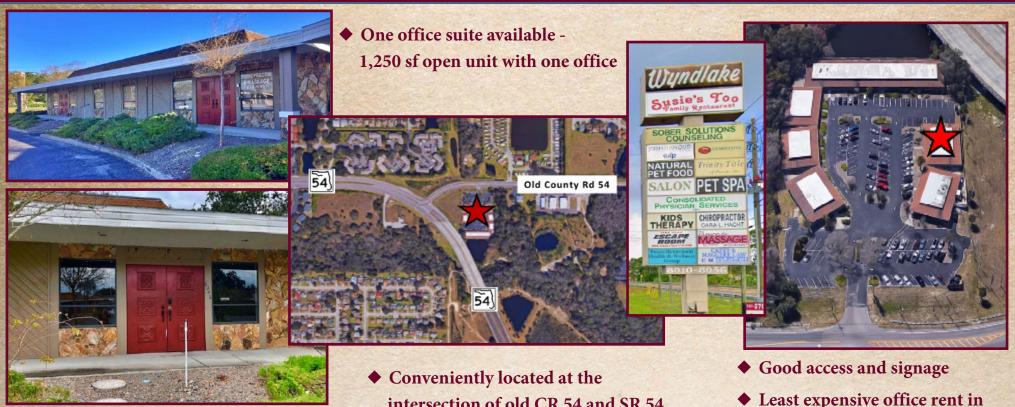

## WYNDLAKE PLAZA 8010-8056 Old CR 54, New Port Richey, FL 34653 **Office Suite for Lease**

Sabrina McCall, ACM **Property Management/RE Broker** Office: (727) 376-4900 smccall@cap-realty.com www.cap-realty.com

intersection of old CR 54 and SR 54

South Pasco/Trinity area

Lease Price: FROM <sup>\$</sup>13 psf MG

This information is believed to be accurate, Broker is not responsible for misstatements of fact, errors or omissions, prior sale, change of price, terms or withdrawal from market without notice. Buyer and/or tenants shall verify all Information.