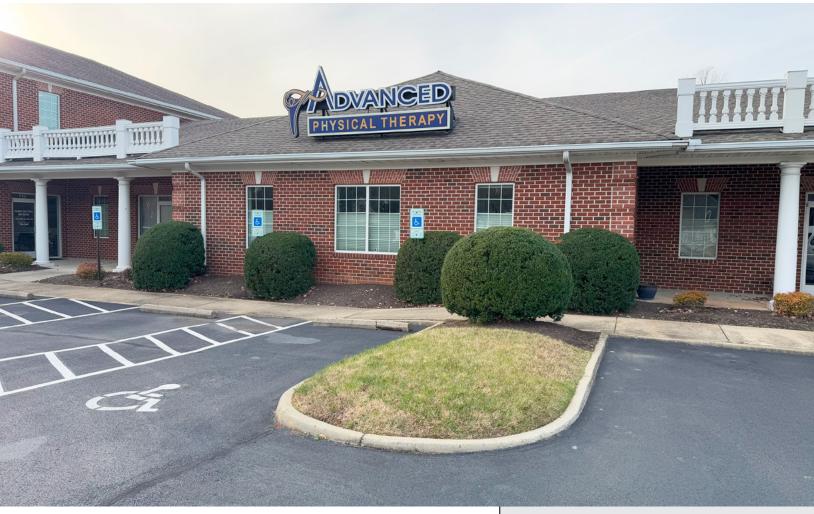

## Office Condo

108 Walton Park Lane | Midlothian, VA 23114

#### **PROPERTY HIGHLIGHTS**

- > 5,062± SF office condo available for sale
- > Flexible floor plan with open space and individual offices
- > Located in the highly-travelled Village of Midlothian
- > Ideal for medical or office owner-occupant
- > Prominent building signage available
- > Sale Price: \$1,265,500