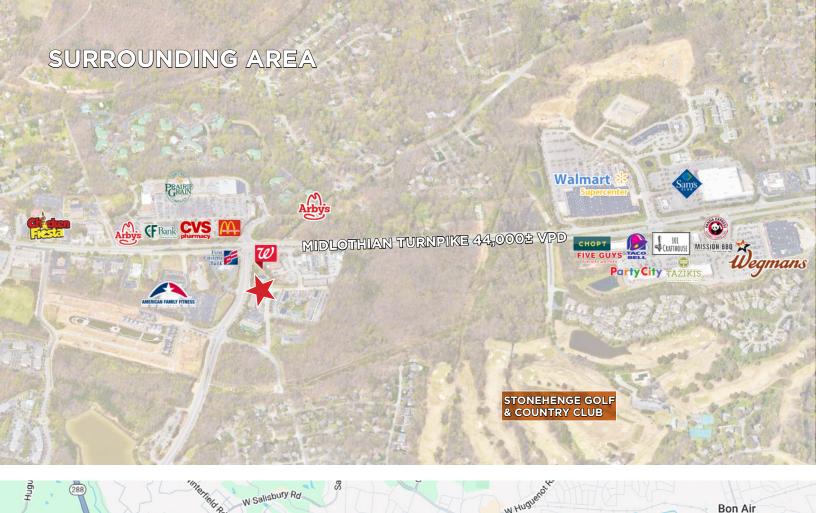

#### **PROPERTY HIGHLIGHTS**

- > 5,062± SF office condo available for sale
- > Flexible floor plan with open space and individual offices
- > Located in the highly-travelled Village of Midlothian
- > Ideal for medical or office owner-occupant
- > Prominent building signage available
- > Sale Price: \$1,265,500