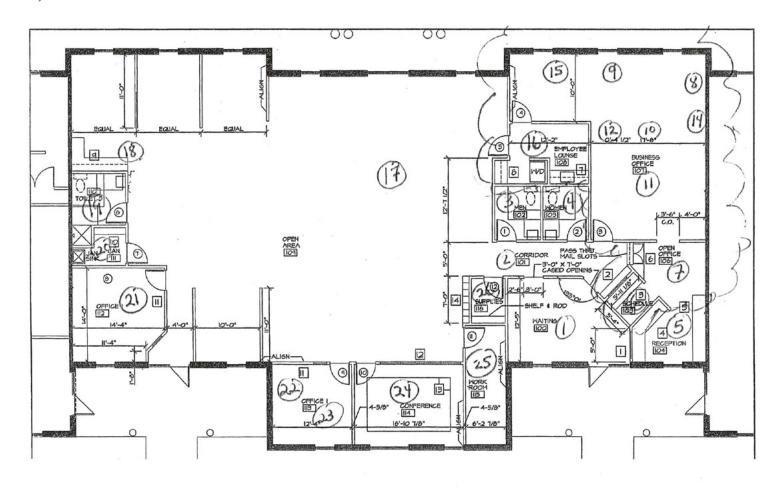

er-occupant
- > Prominent building signage available
- > Sale Price: \$1,265,500

| DEMOGRAPHICS      | 1 MILE    | 3 MILE    | 5 MILE    |
|-------------------|-----------|-----------|-----------|
| POPULATION        | 6,074     | 34,944    | 81,963    |
| AVERAGE HH INCOME | \$127,945 | \$175,565 | \$179,605 |
| DAYTIME EMPLOYEES | 4,364     | 27,950    | 65,749    |

#### FOR MORE INFORMATION:

#### **TUCKER DOWDY, SIOR**

Senior Vice President | Partner 804-793-0059 tdowdy@commonwealthcommercial.com

#### **CHRIS JENKINS**

Senior Vice President

804-228-4928 cjenkins@commonwealthcommercial.com

Commonwealth Commercial Partners, LLC represents the Owner of this property.

Information contained herein is deemed reliable but is not guaranteed.

## **FLOOR PLAN**

5,062± SF OFFICE CONDO













#### MARKET OVERVIEW

## **CHESTERFIELD SNAPSHOT**

#### MARKET ACCESS DEPENDS ON LOCATION

Chesterfield is a one-day drive of 45% of the U.S. population. Our region features a world-class transportation system with four interstates, an international airport and river access to one of the nation's most advanced seaports.



There are more than 40 courier service companies – scheduled and rush, local, intrastate, and interstate.

United Parcel Service's 350,000-square foot regional hub facility operates 24 hours a day and has later pick-up times in Chesterfield than in other parts of the state.

Companies in Chesterfield can easily ship cargo overseas with nearby access to the Richmond Marine Terminal and the Port of Virginia.

SOURCE: chesterfieldfits.com

# Ever expanding numb