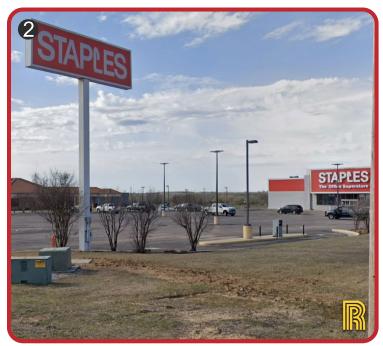

## 3,300sf

Location: 1630 Lonnie Abbott Blvd Ada, OK 74820

Population: 13,597

Out front of operating Staples

Highly visible commercial space is located right across the street from Walmart

∃ 330.856.7792
⊠ leasing@rossdev.net
₩www.rossdev.net

Site photos - Ada