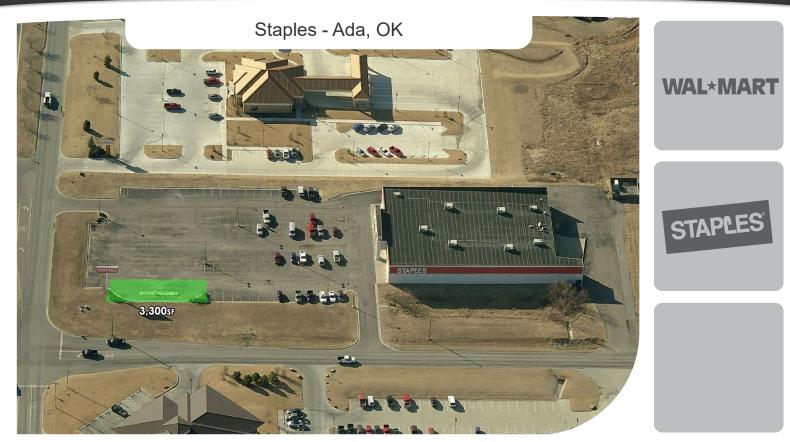

## 3,300sf

Location: 1630 Lonnie Abbott Blvd Ada, OK 74820

Population: 13,597

Out front of operating Staples

Highly visible commercial space is located right across the street from Walmart