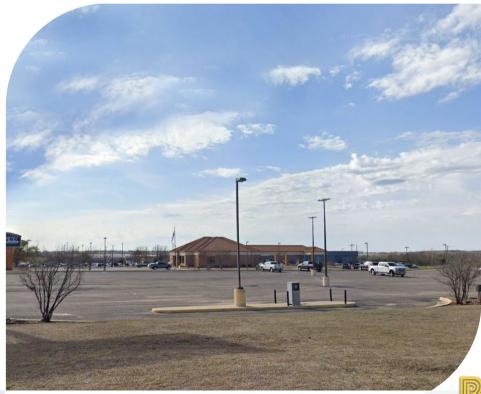

## Ross Development and leasing

**Ross Development** 1990 Niles Cortland Rd. Cortland, OH 44410



330.856.7792 ☑ leasing@rossdev.net www.rossdev.net



## 3,300sf

Location: 1630 Lonnie Abbott Blvd Ada, OK 74820

Population: 13,597

Out front of operating Staples

Highly visible commercial space is located right across the street from Walmart





## Ross Development and leasing

**Ross Development** 1990 Niles Cortland Rd. Cortland, OH 44410

∃ 330.856.7792
⊠ leasing@rossdev.net
⊕ www.rossdev.net





**Ross Development** 1990 Niles Cortland Rd. Cortland, OH 44410

∃ 330.856.7792
⊠ leasing@rossdev.net
₩www.rossdev.net

Site photos - Ada