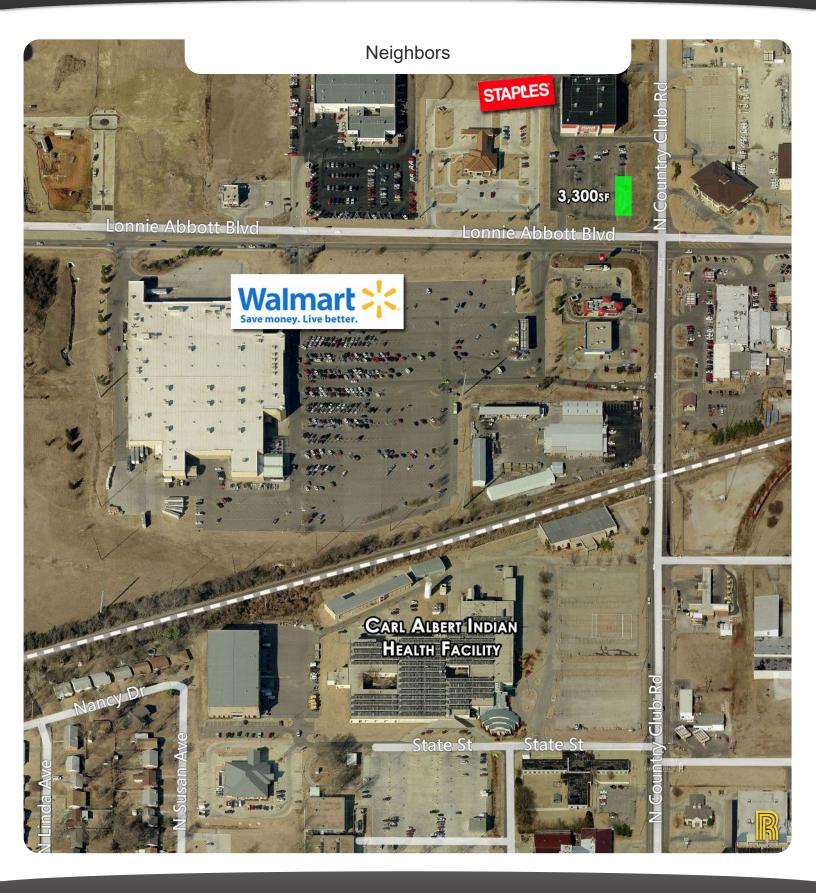

## 3,300sf

Location: 1630 Lonnie Abbott Blvd Ada, OK 74820

Population: 13,597

Out front of operating Staples

Highly visible commercial space is located right across the street from Walmart