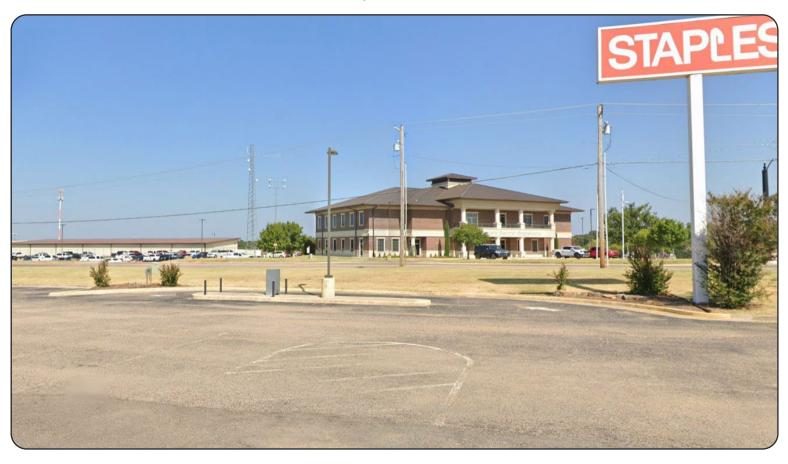

## Ross Development and leasing

**Ross Development** 1990 Niles Cortland Rd. Cortland, OH 44410



330.856.7792 ☑ leasing@rossdev.net www.rossdev.net



## 3,300sf

Location: 1630 Lonnie Abbott Blvd Ada, OK 74820

Population: 13,597

Out front of operating Staples

Highly visible commercial space is located right across the street from Walmart





## Ross Development and leasing

**Ross Development** 1990 Niles Cortland Rd. Cortland, OH 44410

∃ 330.856.7792
⊠ leasing@rossdev.net
⊕ www.rossdev.net





**Ross Development** 1990 Niles Cortland Rd. Cortland, OH 44410

∃ 330.856.7792
⊠ leasing@rossdev.net
₩www.rossdev.net

Site photos - Ada