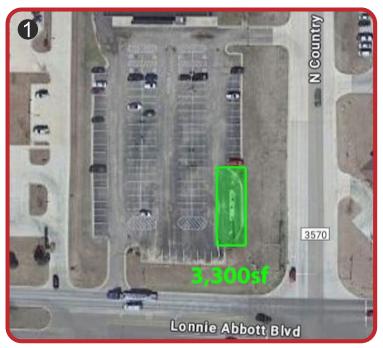

## 3,300sf

Location: 1630 Lonnie Abbott Blvd Ada, OK 74820

Population: 13,597

Out front of operating Staples

Highly visible commercial space is located right across the street from Walmart