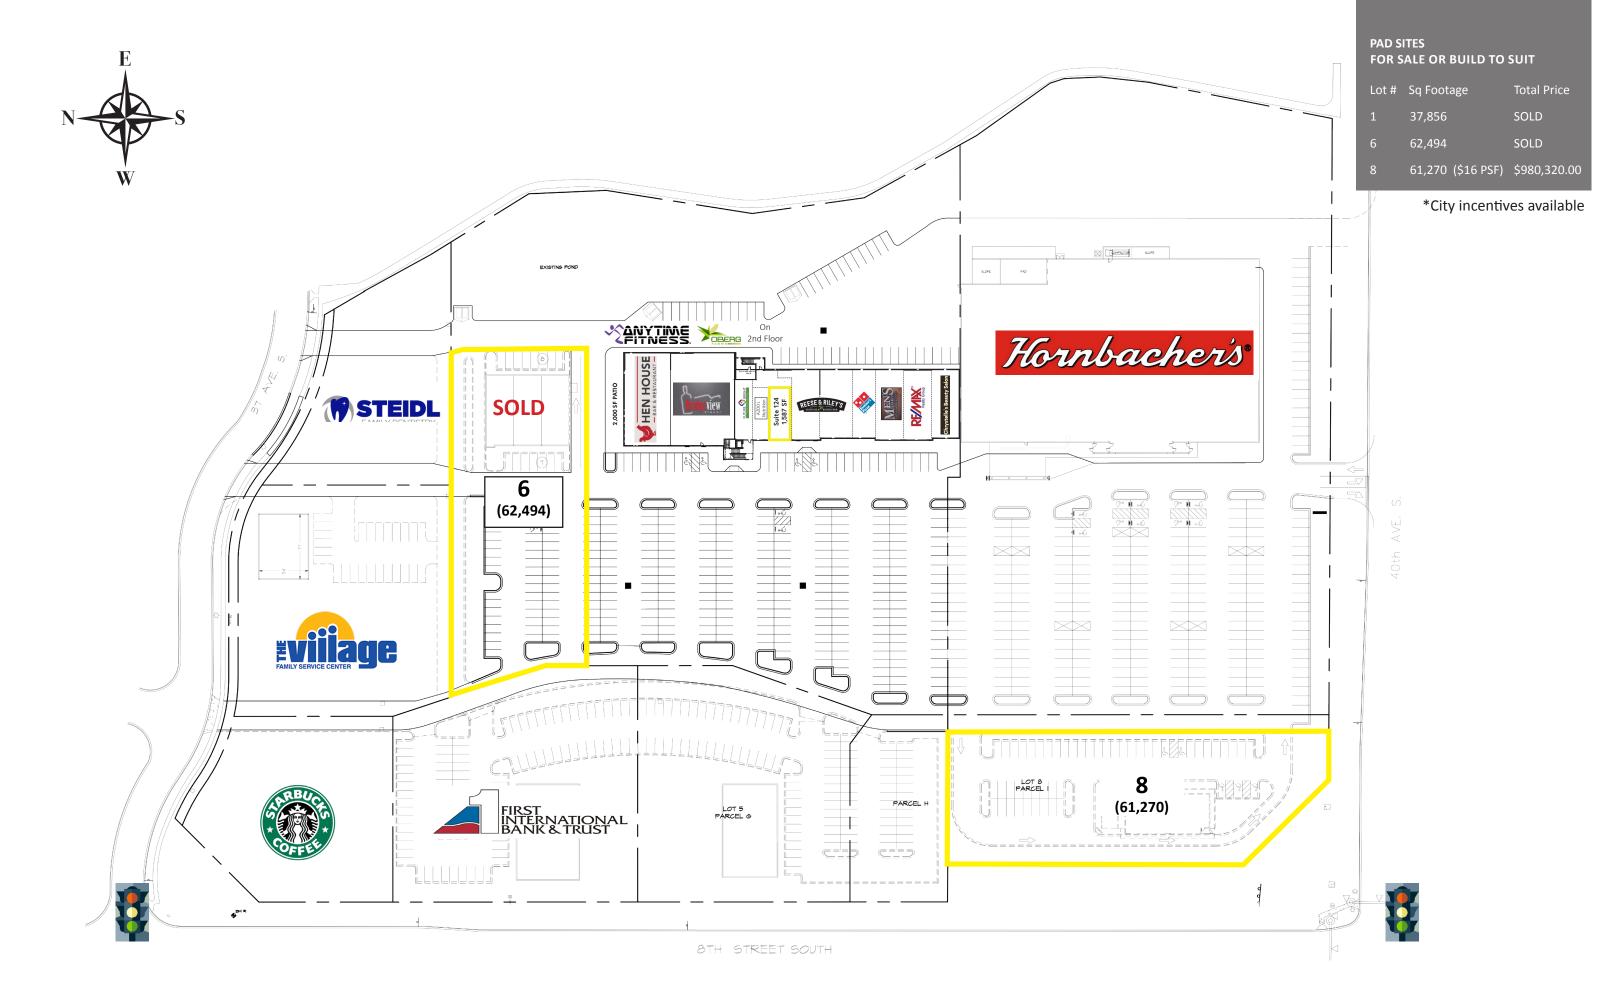

### Traffic Counts Along 8th Street South.

2010: 14,600 cars/day 2013: 16,500 cars/day 2019: 17,100 cars/day

Property Resources Group is proud to announce the newest location of Hornbacher's grocery within Azool Retail Center, a 20 acre retail development located on 8th Street and 40th Avenue South in Moorhead, MN – just south of Interstate 94.

There is approximately 50,000 square feet of retail and office space for in the two-story strip mall, plus four pad sites. The increased traffic flow and continued residential growth in the area will all contribute to the success of the project as a regional retail center.