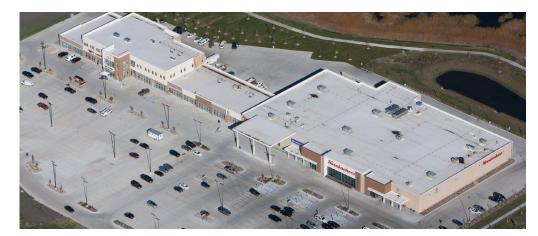

### Traffic Counts Along 8th Street South.

2010: 14,600 cars/day 2013: 16,500 cars/day 2019: 17,100 cars/day

Property Resources Group is proud to announce the newest location of Hornbacher's grocery within Azool Retail Center, a 20 acre retail development located on 8th Street and 40th Avenue South in Moorhead, MN – just south of Interstate 94.

There is approximately 50,000 square feet of retail and office space for in the two-story strip mall, plus four pad sites. The increased traffic flow and continued residential growth in the area will all contribute to the success of the project as a regional retail center.