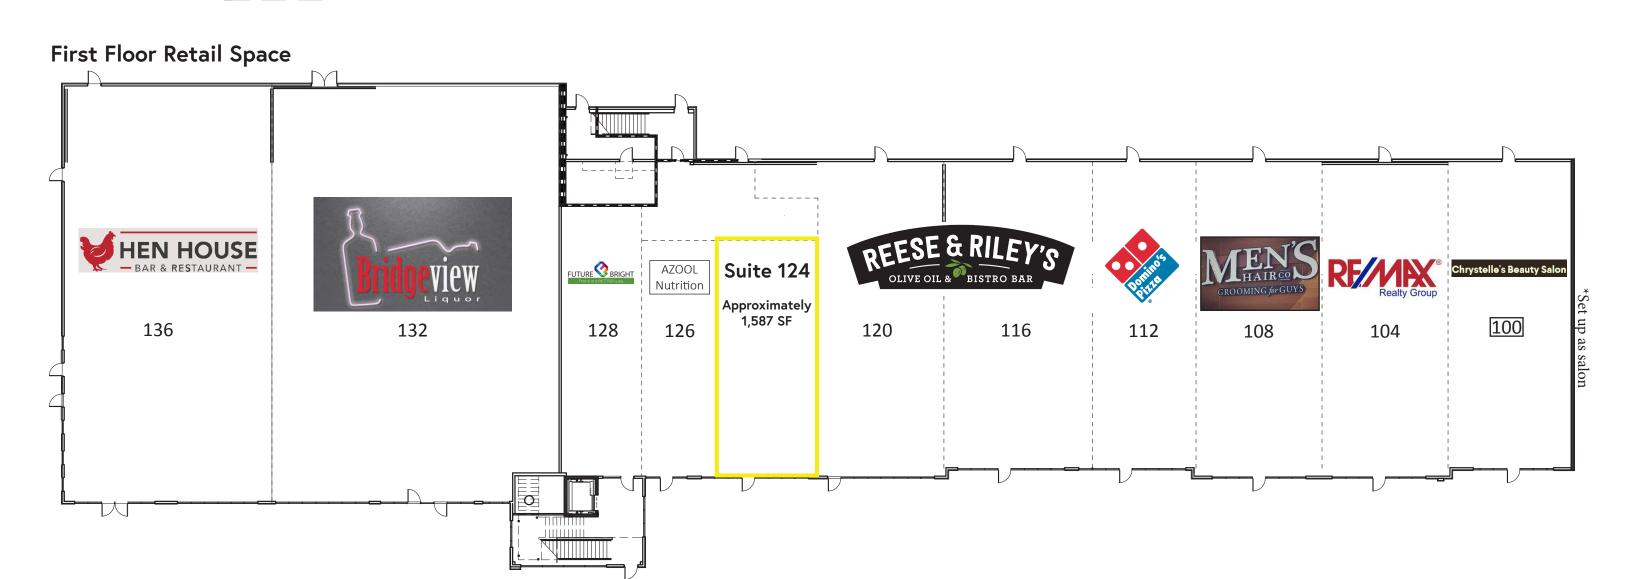

## Suite 124

Approximately 1,587 SF

\$18.00 PSF

DANE TOLLEFSON, REALTOR 701-499-3864

4609 33rd Avenue South - Suite 400, Fargo, North Dakota 58104 | 701-356-8888