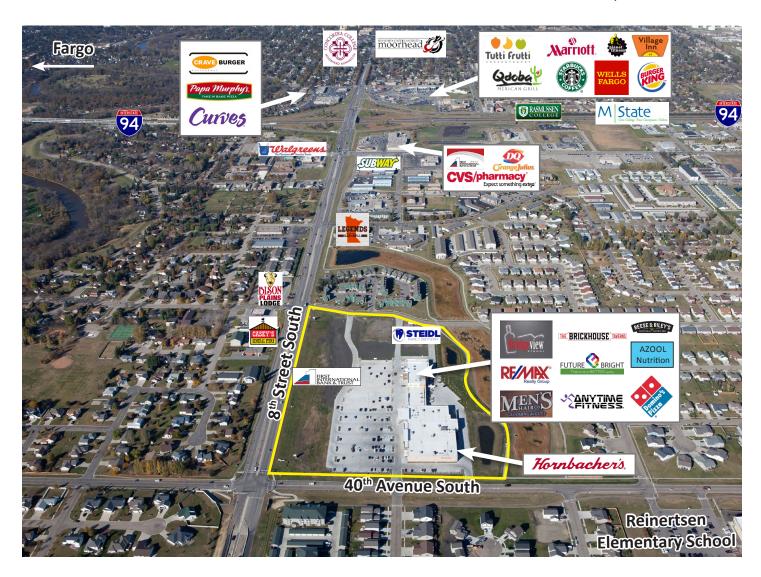

### The Market Area.

Reinertsen Elementary School
Subway
Starbucks
Dairy Queen
Walgreen's
Planet Fitness
1st International Bank
CVS Pharmacy
Minnesota State University of Moorhead
Concordia College
MN State Community & Technical College
Rasmussen College
Casey's General Store

### Traffic Counts Along 8th Street South.

2010: 14,600 cars/day 2013: 16,500 cars/day 2019: 17,100 cars/day

Property Resources Group is proud to announce the newest location of Hornbacher's grocery within Azool Retail Center, a 20 acre retail development located on 8th Street and 40th Avenue South in Moorhead, MN – just south of Interstate 94.

There is approximately 50,000 square feet of retail and office space for in the two-story strip mall, plus four pad sites. The increased traffic flow and continued residential growth in the area will all contribute to the success of the project as a regional retail center.