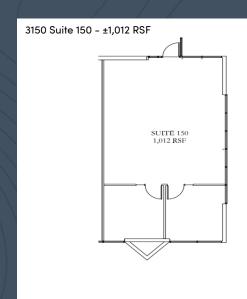

# Canyon Place Office Park

3150-3180 CROW CANYON PLACE | SAN RAMON, CA 94583



### **6% PROCURING FEE**

For the first 60 months of lease term. 50% paid with 48 hours of full execution of the lease and submittal of invoice.



\$2.10/SF FS RENTAL RATE
On qualified suites



3 YEAR MINIMUM LEASE TERM



OCCUPANCY ON OR BE-FORE 12/31/24



AS-IS

For qualified finished suites





## CONTACTS

ADAM EBNER Senior Vice President +1 925 296 7706 adam.ebner@cbre.com Lic. 01213890



© 2024 CBRE, Inc. All rights reserved. This information has been obtained from sources believed reliable but has not been verified for accuracy or completeness. CBRE, Inc. makes no guarantee, representation or warranty and accepts no responsibility or liability so the information contained herein. You should conduct a careful, independent insignation of the property and verify all information. Any reliance on this information is solely at your own risk. CBRE and the CBRE logo are service marks of CBRE, Inc. All other marks displayed on this document are the property of their respective owners, and the use of such ranks does not imply any affiliation with or endorsement of CBRE. Photos herei