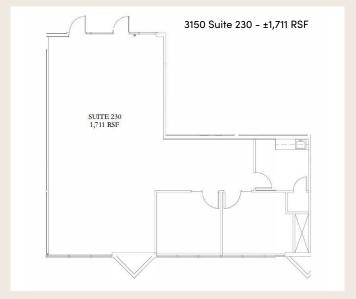

# Canyon Place Office Park

3150-3180 CROW CANYON PLACE | SAN RAMON, CA 94583



### **6% PROCURING FEE**

For the first 60 months of lease term. 50% paid with 48 hours of full execution of the lease and submittal of invoice.



\$2.10/SF FS RENTAL RATE
On qualified suites



3 YEAR MINIMUM LEASE TERM



OCCUPANCY ON OR BE-FORE 12/31/24



AS-IS

For qualified finished suites





## CONTACTS

ADAM EBNER Senior Vice President +1 925 296 7706 adam.ebner@cbre.com Lic. 01213890



© 2024 CBRE, Inc. All rights reserved. This information has been obtained from sources believed reliable but has not been verified for accuracy or completeness. CBRE, Inc. makes no guarantee, representation or warranty and accepts no responsibility or liability so the information contained herein. You should conduct a careful, independent insignation of the property and verify all information. Any reliance on this information is solely at your own risk. CBRE and the CBRE logo are service marks of CBRE, Inc. All other marks displayed on this document are the property of their respective owners, and the use of such ranks does not imply any affiliation with or endorsement of CBRE. Photos herein are the property of their respective owners. Use of these images without the express written cons