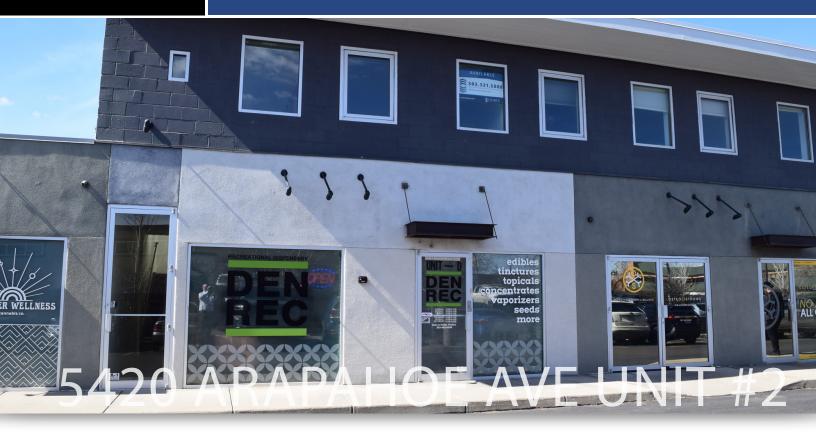

### 1,172 Office Suite (2nd Floor)

5420 Arapahoe Ave Unit #2 | Boulder, CO 80303

UNIQUE PROPERTIES 400 S. BROADWAY DENVER, CO 80209 (p) 303.321.5888 (f) 303.321.5889 WWW.UNIQUEPROP.COM

#### **PROPERTY HIGHLIGHTS**

- Located on Arapahoe Ave just East of 55th Street in Boulder.
- Layout includes four private offices, kitchen area, bullpen area and a private restroom.
- Lease rate reduced to just \$1,950/mth plus utilities.
- Off street parking available and within walking distance to RTD bus lines.