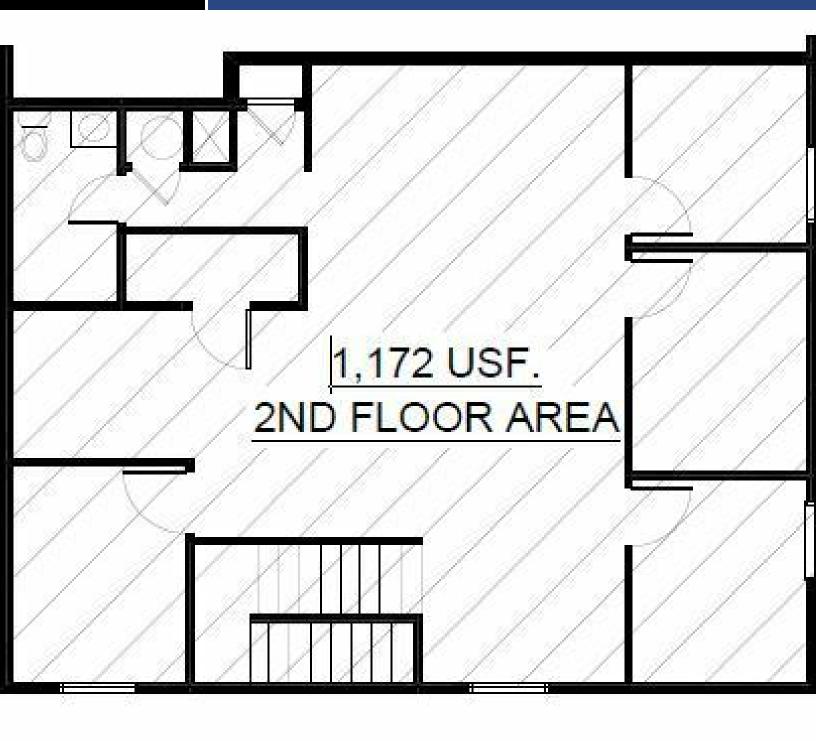

# SUBLEASE OPPORTUNITY I OFFICE

| OFFERING SUMMARY |                     |
|------------------|---------------------|
| Available SF:    | 1,172 SF            |
| Lease Rate:      | \$11.00 SF/yr (NNN) |
| NNN's:           | \$8.97 per SF       |
| Lot Size:        | 0.63 Acres          |
| Building Class:  | В                   |
| Year Built:      | 2002                |
| Zoning:          | BC-1                |
| ADA Access:      | No                  |

# 2ND FLOOR LEVEL

The information contained herein was obtained from sources believed reliable; however, Unique Properties makes no guarantees, warranties or representations as to the completeness or accuracy thereof. The presentation on this property is submitted subject to errors, omission, changes of price, or conditions, prior to sale or lease, or withdrawal without notice.