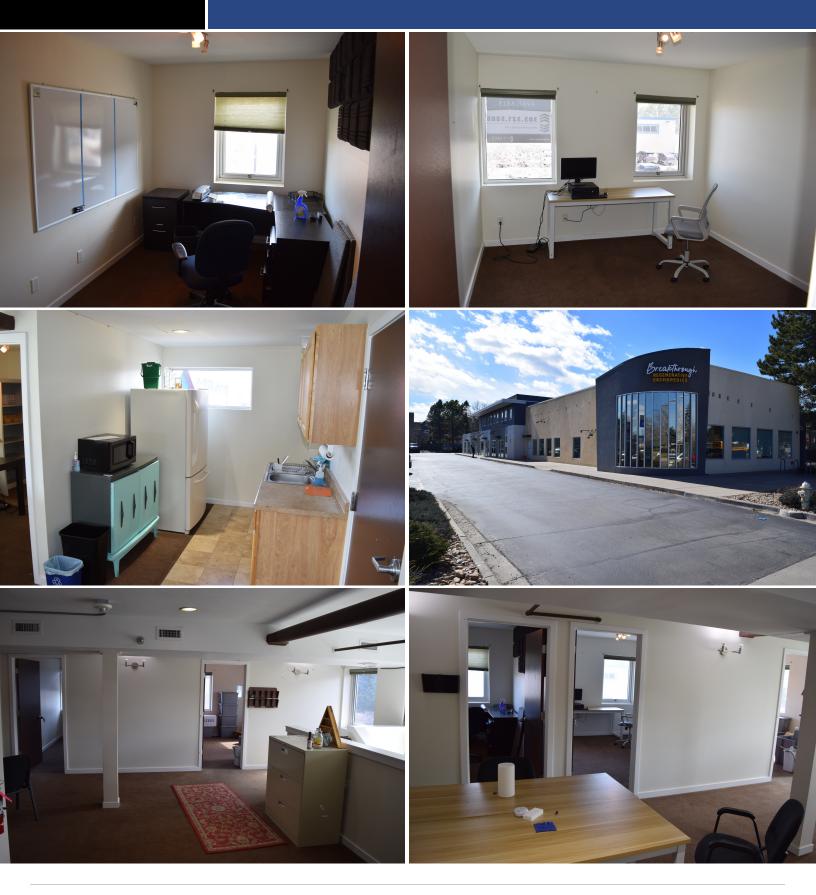

#### **PROPERTY HIGHLIGHTS**

- Located on Arapahoe Ave just East of 55th Street in Boulder.
- Layout includes four private offices, kitchen area, bullpen area and a private restroom.
- Lease rate reduced to just \$1,950/mth plus utilities.
- Off street parking available and within walking distance to RTD bus lines.

# 1,172 OFFICE SUITE (2ND FLOOR)