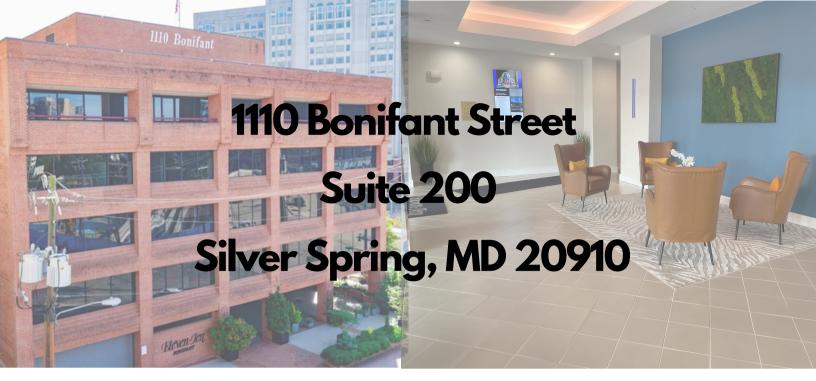

50 garage spaces

0.1 miles to Sarbanes Transit Center

Class B Property

East-West Highway, 495, and US 29

This well-maintained 5 story building is located in downtown Silver Spring which has a renovated lobby with directory and two elevators. Units ranging in size from 1,491 sq ft to 4,816 sq ft.

## **Downtown Silver Spring Location:**

1110 Bonifant is located at the corner of
Bonifant and Ramsey Ave; adjacent to the
Sarbanes Transit Center serving both MARC,
Metro-Red and soon to be Purple line
customers. Travel to and from the office for
Employees and visitors is easily accessible
and centrally located to all three regional
airports. Walking distance to over 30
restaurants located in the heart of the newly
redeveloped downtown area of Silver Spring.