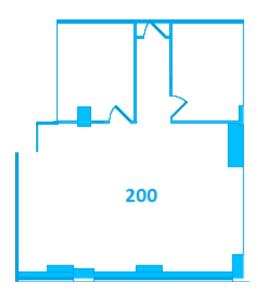

## **Suite Information:**

1,491 SF

\$26/ft on 5-year Term Windowed suite with Individual HVAC

**Building Amenities:** 

Covered Garage Parking \$125/mo per space 24/7 Controlled Building Access Common Area Wi-Fi Included