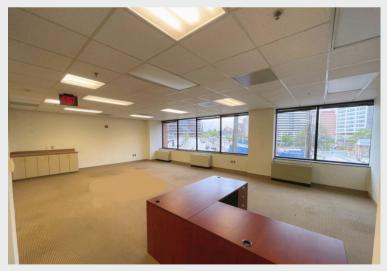

## **Suite Information:**

1,491 SF

\$26/ft on 5-year Term Windowed suite with Individual HVAC

**Building Amenities:** 

Covered Garage Parking \$125/mo per space 24/7 Controlled Building Access Common Area Wi-Fi Included