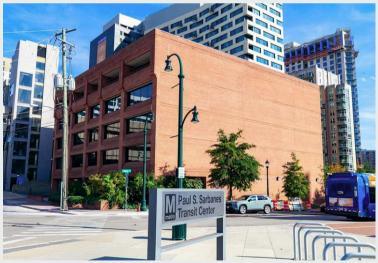

50 garage spaces

0.1 miles to Sarbanes Transit Center

Class B Property

East-West Highway, 495, and US 29

This well-maintained 5 story building is located in downtown Silver Spring which has a renovated lobby with directory and two elevators. Units ranging in size from 1,491 sq ft to 4,816 sq ft.

## **Downtown Silver Spring Location:**

1110 Bonifant is located at the corner of
Bonifant and Ramsey Ave; adjacent to the
Sarbanes Transit Center serving both MARC,
Metro-Red and soon to be Purple line
customers. Travel to and from the office for
Employees and visitors is easily accessible
and centrally located to all three regional
airports. Walking distance to over 30
restaurants located in the heart of the newly
redeveloped downtown area of Silver Spring.