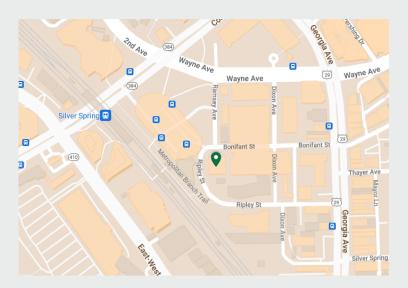

## **Downtown Silver Spring Location:**

1110 Bonifant is located at the corner of
Bonifant and Ramsey Ave; adjacent to the
Sarbanes Transit Center serving both MARC,
Metro-Red and soon to be Purple line
customers. Travel to and from the office for
Employees and visitors is easily accessible
and centrally located to all three regional
airports. Walking distance to over 30
restaurants located in the heart of the newly
redeveloped downtown area of Silver Spring.