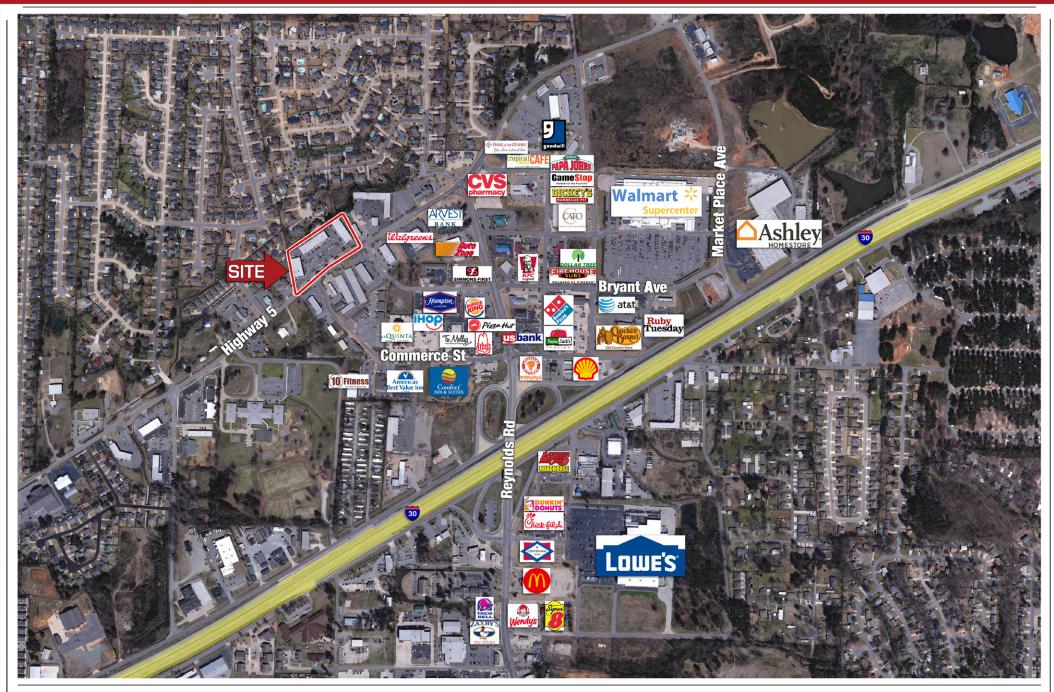

### COMMENTS

- + Located right off I-30 (0.3 miles away)
- + 600 feet of frontage along Highway 5 North
- + Approximately 175 parking spaces
- + Located in the retail hub of Bryant
- + Nearby major national restaurants, retailers and businesses such as Lowe's Home Improvement, Walmart Supercenter, Ashley's HomeStore, CVS Pharmacy, Walgreens, Hampton Inn, Comfort Inn, LaQuinta Inn, 10 Fitness, Arby's, Burger King, Pizza Hut, Cracker Barrel, Ruby Tuesday, US Bank, Arvest Bank & more

## **TRAFFIC COUNTS**

- + Highway 5 North 16,000 vpd
- + North Reynolds Road 26,000 vpd
- + Interstate 30 80,000 vpd

| 2016 Demos | 1 Mile   | 3 Mile   | 5 Mile   |
|------------|----------|----------|----------|
| Population | 6,523    | 28,862   | 59,051   |
| Avg HH Inc | \$71,789 | \$72,749 | \$72,610 |
| Total HH   | 2,398    | 11,054   | 22,413   |