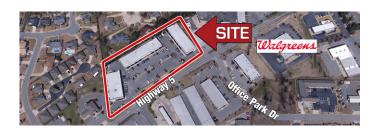

## RETAIL / RESTAURANT SPACE FOR LEASE WESTPOINTE

5309, 5311 & 5313 Highway 5 North | Bryant, AR

### COMMENTS

- + Located right off I-30 (0.3 miles away)
- + 600 feet of frontage along Highway 5 North
- + Approximately 175 parking spaces
- + Located in the retail hub of Bryant
- + Nearby major national restaurants, retailers and businesses such as Lowe's Home Improvement, Walmart Supercenter, Ashley's HomeStore, CVS Pharmacy, Walgreens, Hampton Inn, Comfort Inn, LaQuinta Inn, 10 Fitness, Arby's, Burger King, Pizza Hut, Cracker Barrel, Ruby Tuesday, US Bank, Arvest Bank & more