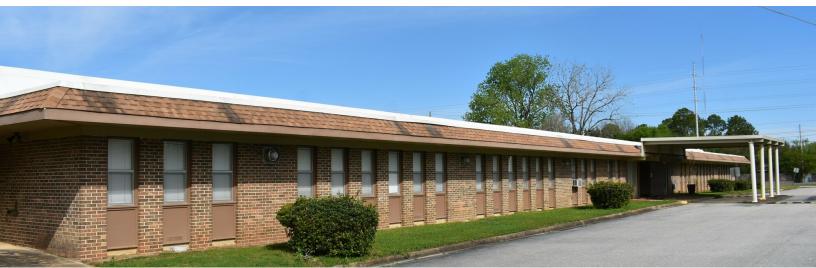

### **PROPERTY OVERVIEW**

Formerly Longleaf Nursing & Rehab, this skilled nursing facility is located in Montgomery, Alabama and is currently unoccupied. Situated on a 4.5-acre lot, the exterior offers well-maintained landscaping with 410' of road frontage on East South Blvd. This property features exceptional curb-appeal, high visibility with signage, and traffic counts exceeding 30,000, making the property ideal for a variety of uses. The main building is approximately 25,249 SF, the secondary building consists of 9,199 SF, and the total combined canopy coverage is approximately 2,157 SF. The buildings were constructed in 1966 and were licensed for 102 beds during operations. There are 4 hospitals within 25 miles of the nursing facility. The two closest hospitals are Baptist Medical Center South and Jackson Hospital & Clinic. For more information or to schedule your tour contact Mickey Phillips at 334-312-1100.

#### PROPERTY HIGHLIGHTS

- 410' Road Frontage on East South Blvd.
- 2021 ALDOT Traffic Count 30,663
- Beautifully Maintained Landscaping
- 480 SF Courtyard Wrought Iron Fenced
- 55 Parking Spaces

1300 EAST SOUTH BLVD. MONTH | SKILLED NURSING BUILDING FOR SALE