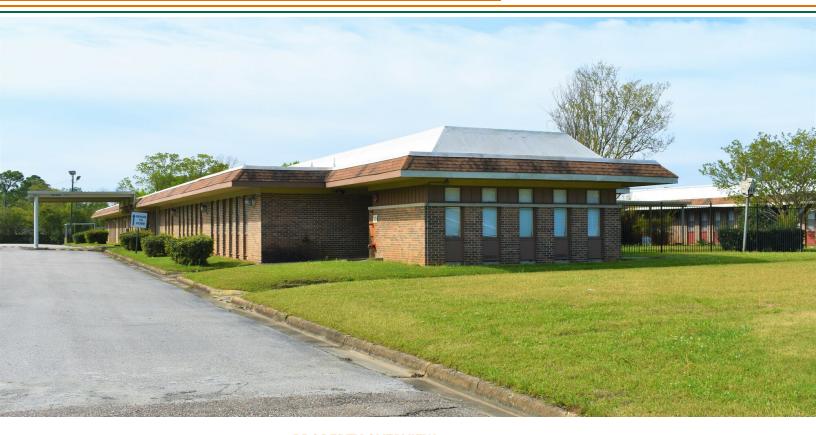

### **PROPERTY OVERVIEW**

Formerly Longleaf Nursing & Rehab, this skilled nursing facility is located in Montgomery, Alabama and is currently unoccupied. Situated on a 4.5-acre lot, the exterior offers well-maintained landscaping with 410' of road frontage on East South Blvd. This property features exceptional curb-appeal, high visibility with signage, and traffic counts exceeding 30,000, making the property ideal for a variety of uses. The main building is approximately 25,249 SF, the secondary building consists of 9,199 SF, and the total combined canopy coverage is approximately 2,157 SF. The buildings were constructed in 1966 and were licensed for 102 beds during operations. There are 4 hospitals within 25 miles of the nursing facility. The two closest hospitals are Baptist Medical Center South and Jackson Hospital & Clinic. For more information or to schedule your tour contact Mickey Phillips at 334-312-1100.

#### PROPERTY HIGHLIGHTS

- 410' Road Frontage on East South Blvd.
- 2021 ALDOT Traffic Count 30,663
- Beautifully Maintained Landscaping
- 480 SF Courtyard Wrought Iron Fenced
- 55 Parking Spaces

1300 EAST SOUTH BLVD. MONTH | SKILLED NURSING BUILDING FOR SALE