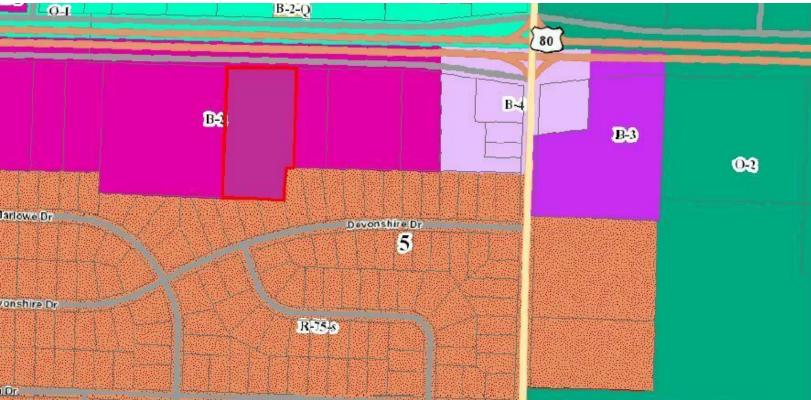

### **OFFERING SUMMARY**

| Sale Price:      | \$3,000,000 |
|------------------|-------------|
| Building Size:   | 34,448 SF   |
| Lot Size:        | 4.5 Acres   |
| Number of Units: | 102         |
| Price / SF:      | \$87.09     |
| Year Built:      | 1966        |
| Zoning:          | B-2         |

### **ZONING & TRAFFIC DATA**

PAUL HODGES
paul.hodges@hodgeswarehouse.com
334.315.1382