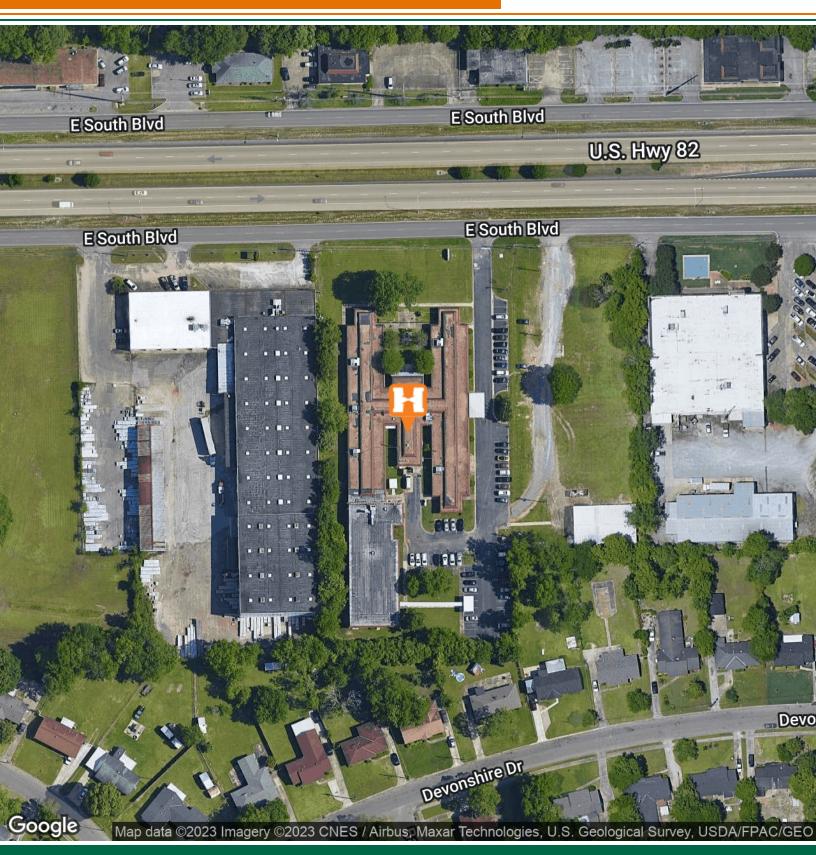

### **PROPERTY OVERVIEW**

Formerly Longleaf Nursing & Rehab, this skilled nursing facility is located in Montgomery, Alabama and is currently unoccupied. Situated on a 4.5-acre lot, the exterior offers well-maintained landscaping with 410' of road frontage on East South Blvd. This property features exceptional curb-appeal, high visibility with signage, and traffic counts exceeding 30,000, making the property ideal for a variety of uses. The main building is approximately 25,249 SF, the secondary building consists of 9,199 SF, and the total combined canopy coverage is approximately 2,157 SF. The buildings were constructed in 1966 and were licensed for 102 beds during operations. There are 4 hospitals within 25 miles of the nursing facility. The two closest hospitals are Baptist Medical Center South and Jackson Hospital & Clinic. For more information or to schedule your tour contact Mickey Phillips at 334-312-1100.

## **AERIAL MAP**