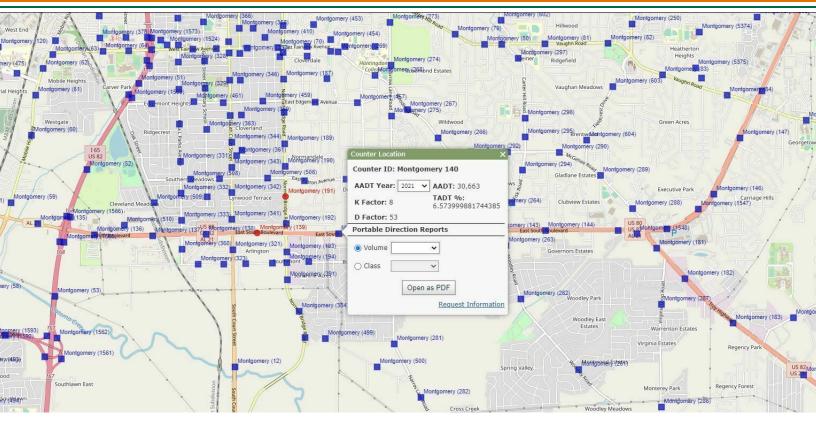

#### PROPERTY HIGHLIGHTS

- 410' Road Frontage on East South Blvd.
- 2021 ALDOT Traffic Count 30,663
- Beautifully Maintained Landscaping
- 480 SF Courtyard Wrought Iron Fenced
- 55 Parking Spaces

1300 EAST SOUTH BLVD. MONTH | SKILLED NURSING BUILDING FOR SALE

### **ZONING & TRAFFIC DATA**

PAUL HODGES
paul.hodges@hodgeswarehouse.com
334.315.1382