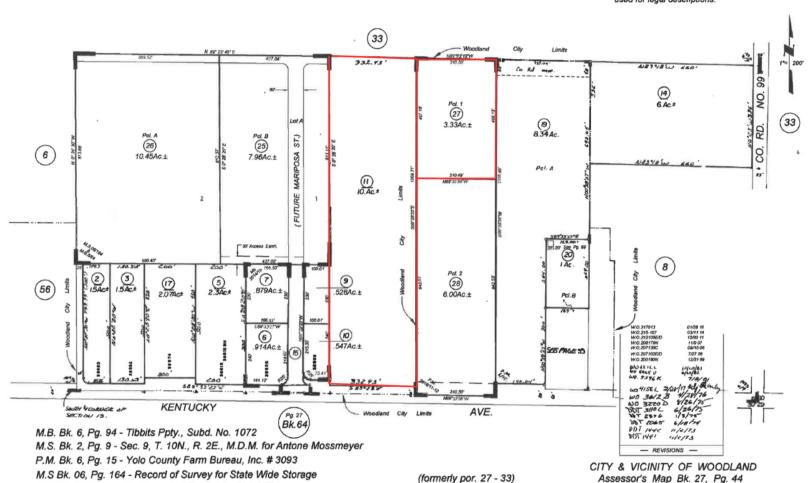

## 38700 KENTUCKY AVE, WOODLAND, CA

**±13.33 Acres (\$514k/Acre)** 

POR. OF SEC. 19, T. 10N., R.2E., M.D.B & M.

CAUTION - These Maps ARE NOT to be used for legal descriptions.

27 - 44

APN 027-440-011

M.S Bk. 2014, Pg. 10 - Record of Survey for Sleigh Trust

P.M Bk. 2016, Pg. 11-12 - Woodland Tractor # 5074

• ±10 Acres

Zoned Heavy Industrial (I-H)

APN 027-440-027

County of Yolo, Calif.

• ±3.33 Acres

NOTE - Assessor's Block Number Shown in Ellipses.

Zoned Light Industrial (I-L)