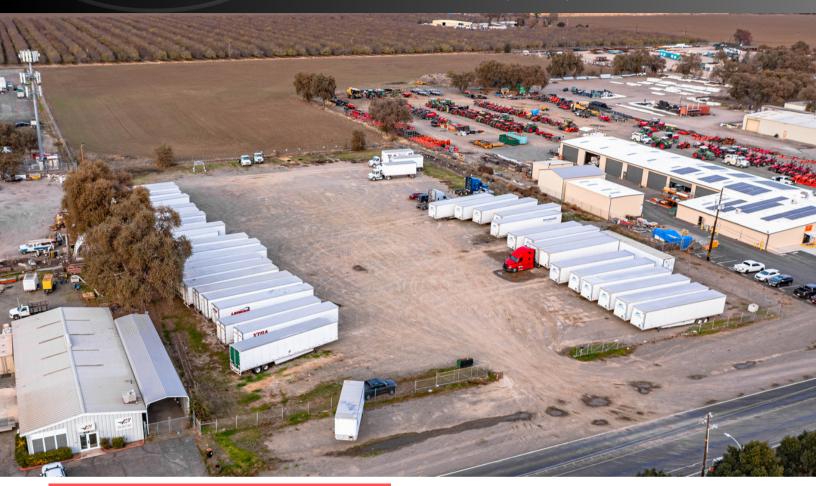

FOR SALE 38700 KENTUCKY AVE, WOODLAND, CA \$6,850,000 (\$514k/Acre)

## **Property Highlights**

- ±13.33 Total Acres, 2 Parcels.
- ±10 Acre Parcel And Adjacent ±3.33 Acre **Parcel**
- **Kentucky Ave Frontage**
- Flexible Industrial Zoning (Yolo County)

- ±3 Acre Fully Fenced And **Graveled Lot**
- **Gravel Lot Currently Leased** With Option To Renew
- Soil Type (BrA)
- Close to Freeways
- **Ideal Location For Development**

### 38700 KENTUCKY AVE, WOODLAND, CA

±13.33 Acres (\$514k/Acre)

Close proximity to freeways offers easy access for industrial operations, making it an ideal location for both development and long-term investment.