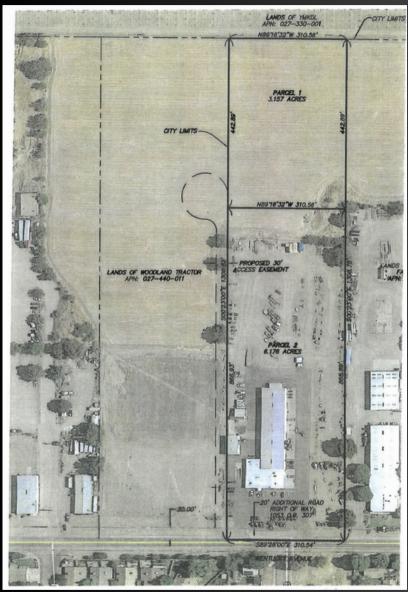

# 38700 KENTUCKY AVE, WOODLAND, CA

±13.33 Acres (\$514k/Acre)

Proposed roadway is for ingress and egress, for underground utilities, and for flexibility to split the property into several parcels.

Gravel lot currently leased with option to renew.