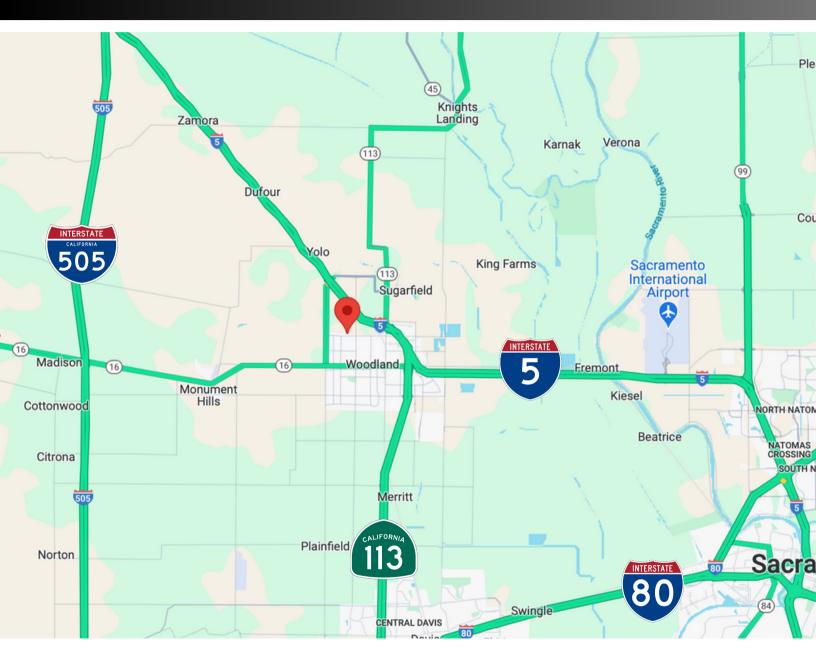

### 38700 KENTUCKY AVE, WOODLAND, CA

±13.33 Acres (\$514k/Acre)

Close proximity to freeways offers easy access for industrial operations, making it an ideal location for both development and long-term investment.