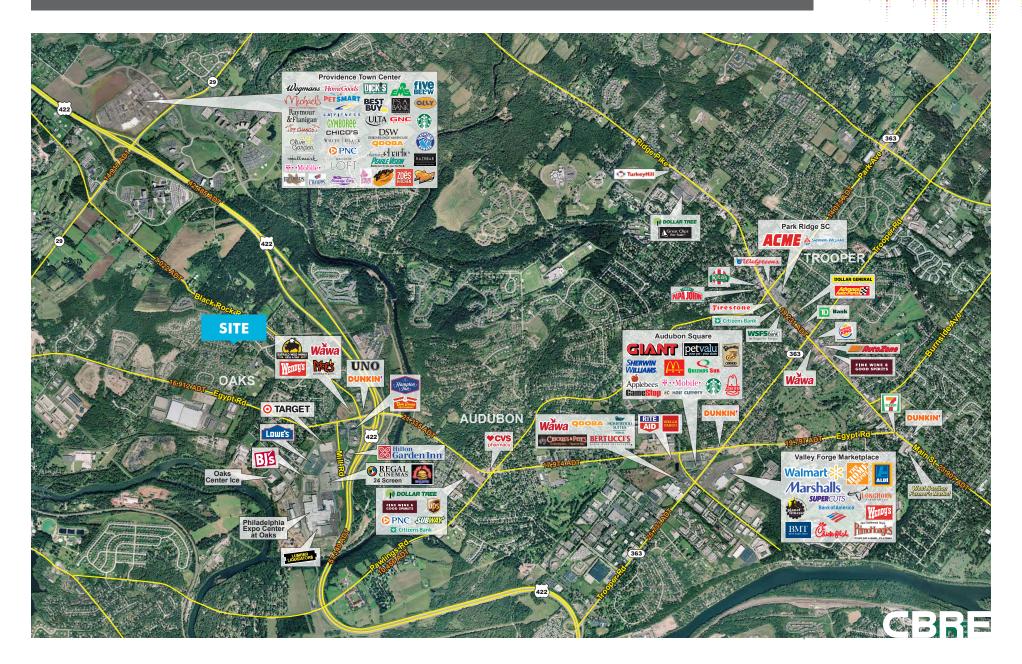

## PROPERTY LOCATION

- + Exceptional highly visible location along Route 422
- + Nearby employers include Pfizer, GlaxoSmithKline & SEI Investments
- + Located across from Target, BJs Wholesale Club, Lowe's, Regal Cinema, Hilton Garden Inn, Hampton Inn & Suites and the Greater Philadelphia Expo Center
- + Plentiful parking
- + Ideal location for a variety of uses including retail, restaurant, medical or child care/school
- + Fully built out kitchen