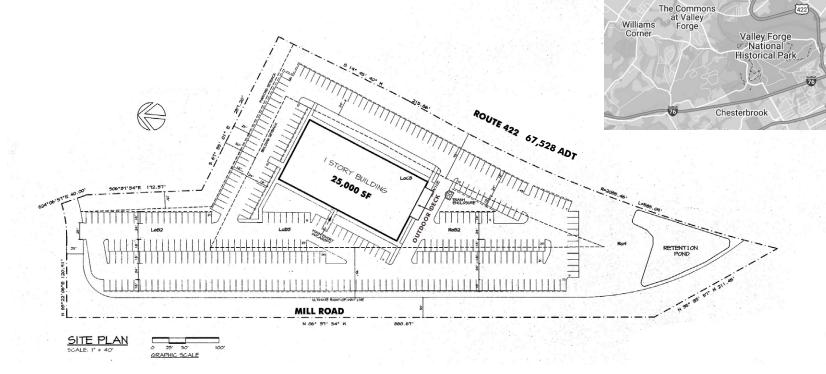

## OAKS RACE & SPORTSBOOK

600 CRESSON BOULEVARD, OAKS, PA 19456

**APPROXIMATELY 25,000 SF BUILDING ON 4.64 ACRE LAND SITE** 

## PROPERTY LOCATION

- + Exceptional highly visible location along Route 422
- + Nearby employers include Pfizer, GlaxoSmithKline & SEI Investments
- + Located across from Target, BJs Wholesale Club, Lowe's, Regal Cinema, Hilton Garden Inn, Hampton Inn & Suites and the Greater Philadelphia Expo Center
- + Plentiful parking
- + Ideal location for a variety of uses including retail, restaurant, medical or child care/school
- + Fully built out kitchen