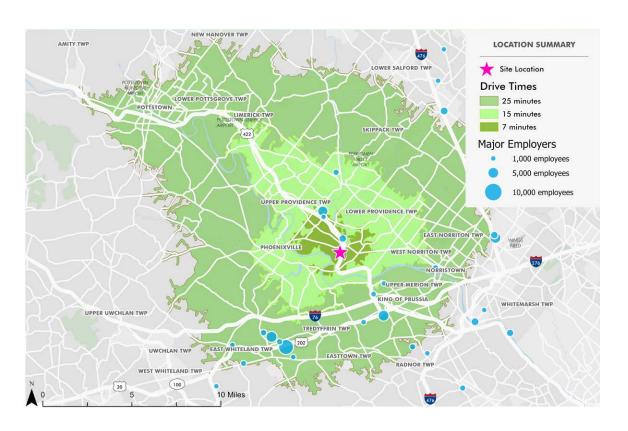

## **DEMOGRAPHICS**

|             |            | <b>A</b>              | **                             |  |
|-------------|------------|-----------------------|--------------------------------|--|
| DRIVE TIMES | POPULATION | DAYTIME<br>POPULATION | AVERAGE<br>HOUSEHOLD<br>INCOME |  |
| 7 MINUTES   | 21,955     | 25,513                | \$152,295                      |  |
| 15 MINUTES  | 189,505    | 205,654               | \$125,978                      |  |
| 25 MINUTES  | 562,411    | 606,933               | \$131,808                      |  |