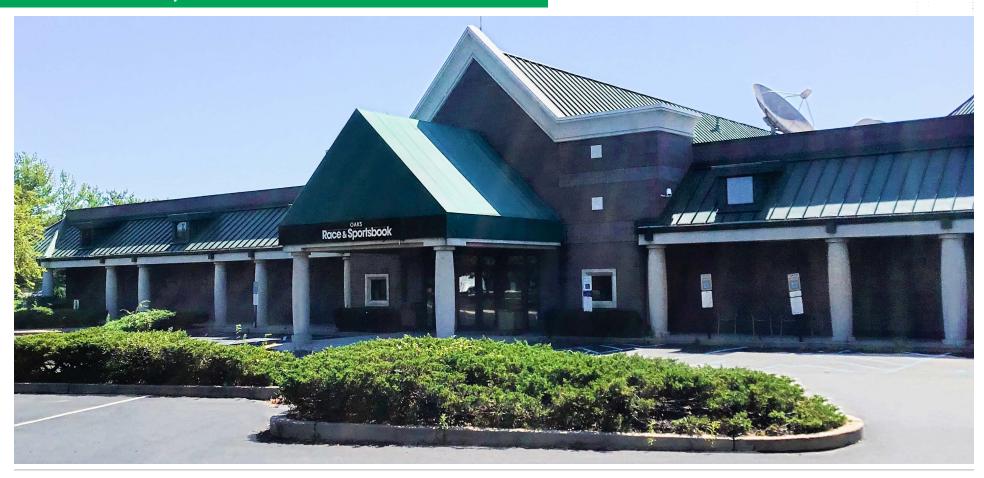

## OAKS RACE & SPORTSBOOK

600 CRESSON BOULEVARD, OAKS, PA 19456

**APPROXIMATELY 25,000 SF BUILDING ON 4.64 ACRE LAND SITE** 

## PROPERTY LOCATION

- + Exceptional highly visible location along Route 422
- + Nearby employers include Pfizer, GlaxoSmithKline & SEI Investments
- + Located across from Target, BJs Wholesale Club, Lowe's, Regal Cinema, Hilton Garden Inn, Hampton Inn & Suites and the Greater Philadelphia Expo Center
- + Plentiful parking
- + Ideal location for a variety of uses including retail, restaurant, medical or child care/school
- + Fully built out kitchen