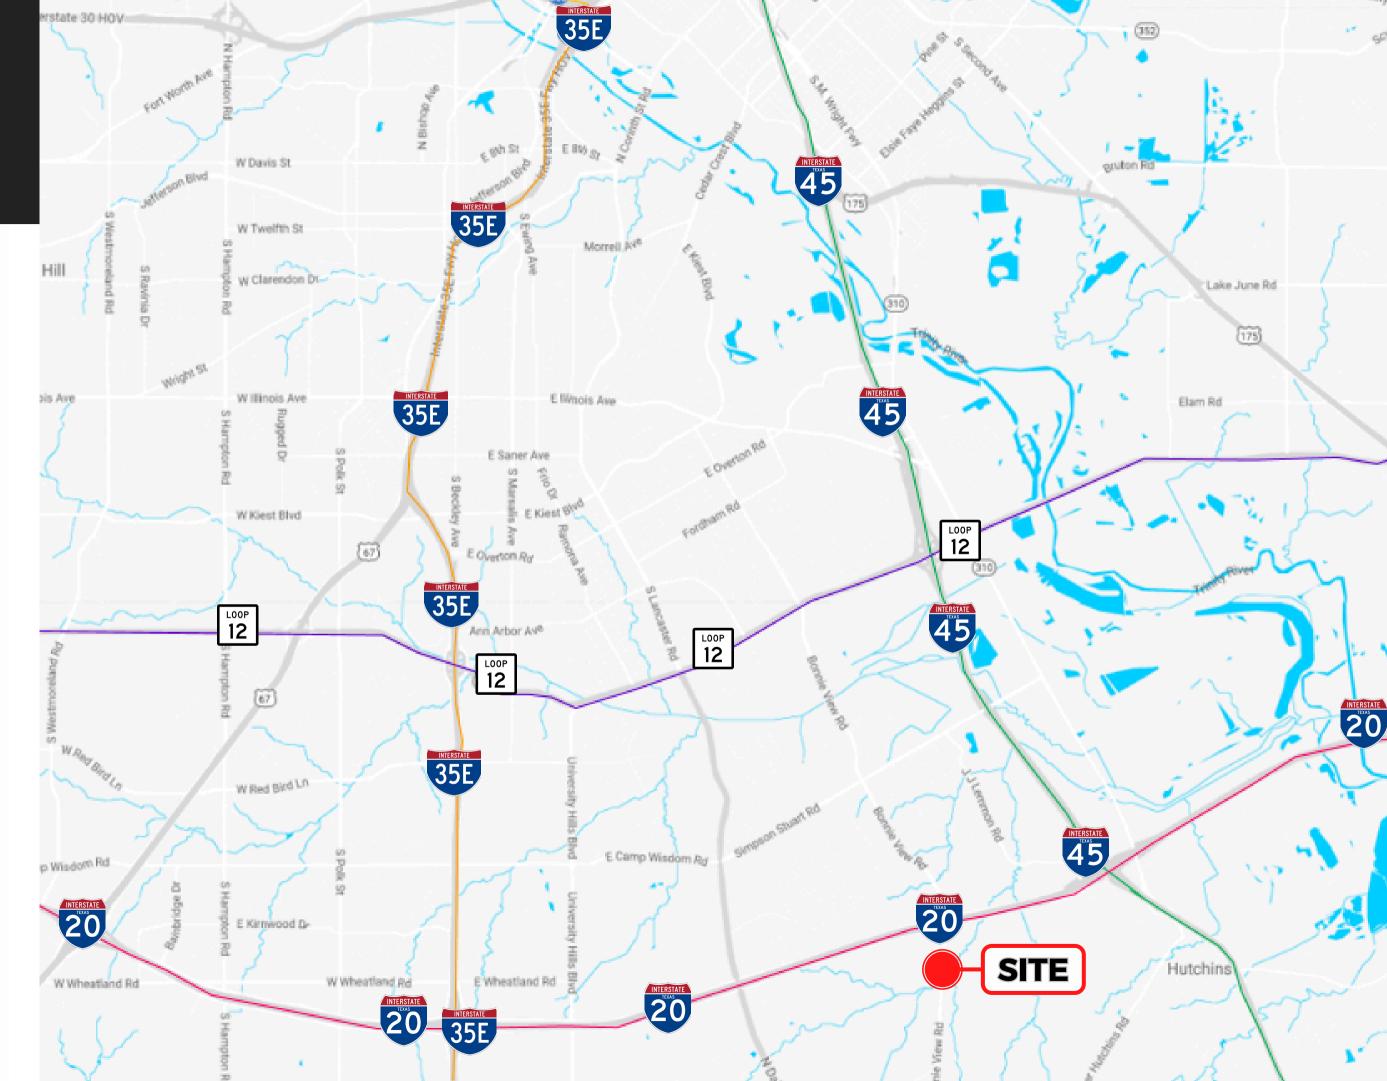

**NEC LANGDON & BONNIE VIEW RD** DALLAS, TEXAS 75241

SENIOR VICE PRESIDENT (972) 386 - 1491 Direct (214) 789 - 8474 Mobile hluna@henrysmiller.com **VICE PRESIDENT** (972) 386 - 1452 Direct (214) 794-0204 Mobile nicholasrobinson@henrysmiller.com

## LAND DETAILS



ADDRESS NEC LANGDON & BONNIE VIEW RD DALLAS, TEXAS 75241



SIZE ± 10.08 ACRES | DIVISIBLE TO 5 ACRES



Ś

**PROXIMITY** I-20, I-45, LOOP 12, & I35E



COUNTY DALLAS COUNTY







### LOCATION HIGHLIGHTS

**NEC LANGDON & BONNIE VIEW RD** DALLAS, TEXAS 75241



- WAREHOUSING
- INDUSTRIAL OUTSIDE STORAGE
- TRUCK PARKING



#### PROPERTY **FEATURES**

- FENCED & SECURED
- LED LIGHTING
- STABALIZED YARD
- CORNER OF LANDGON RD & **BONNIE VIEW RD**





## CLOSE PROXIMITY HIGHWAYS

NEC LANGDON & BONNIE VIEW RD DALLAS, TEXAS 75241





## CONCEPTUAL SITE PLAN

NEC LANGDON & BONNIE VIEW RD DALLAS, TEXAS 75241







# CONTACT **OUR TEAM**

**HUNTLEY LUNA** SENIOR VICE PRESIDENT (972) 386 - 1491 Direct (214) 789 - 8474 Mobile hluna@henrysmiller.com

#### **NICHOLAS ROBINSON VICE PRESIDENT** (972) 386 - 1452 Direct (214) 794-0204 Mobile nicholasrobinson@henrysmiller.com

NOTICE & DISCLAIMER: The enclosed information is from sources believed to be reliable, but Henry S. Miller Brokerage, LLC has not verified the accuracy of the information. Henry S. Miller Brokerage, LLC makes no guarantee, warranty or representation as to the information, and assumes no responsibility for any error, omission or inaccuracy. The information is subject to the possibility of errors, omissions, changes of condition, including price or rental