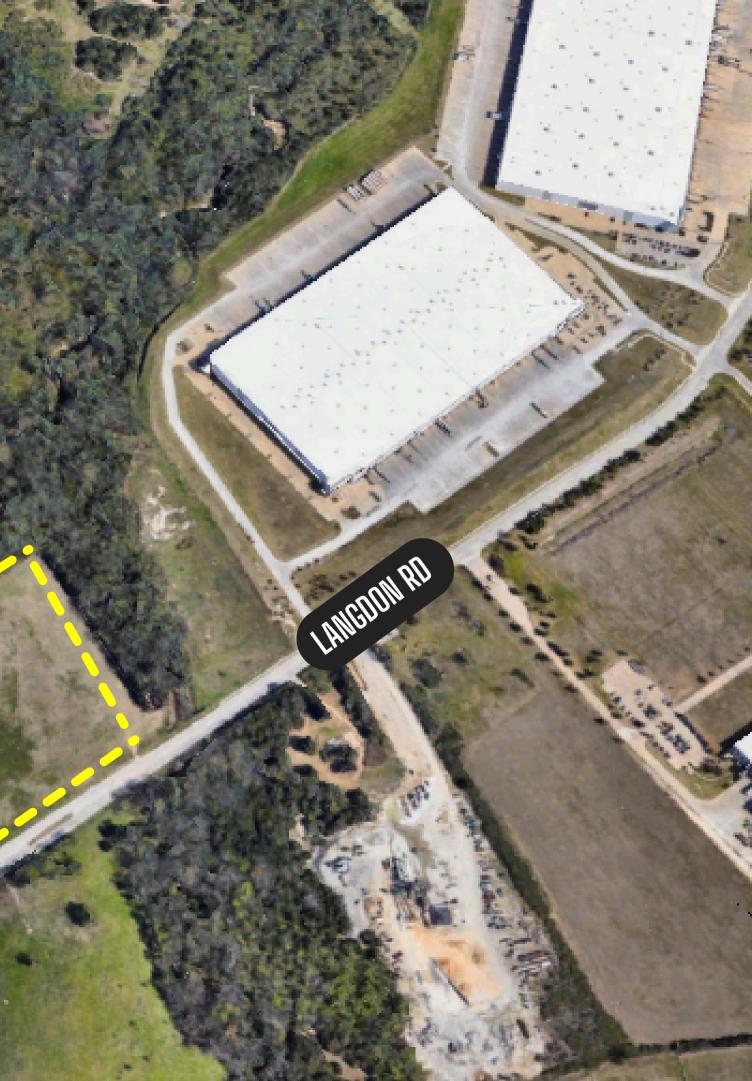

#### PROPERTY **FEATURES**

- FENCED & SECURED
- LED LIGHTING
- STABALIZED YARD
- CORNER OF LANDGON RD & **BONNIE VIEW RD**

## CONCEPTUAL SITE PLAN

NEC LANGDON & BONNIE VIEW RD DALLAS, TEXAS 75241