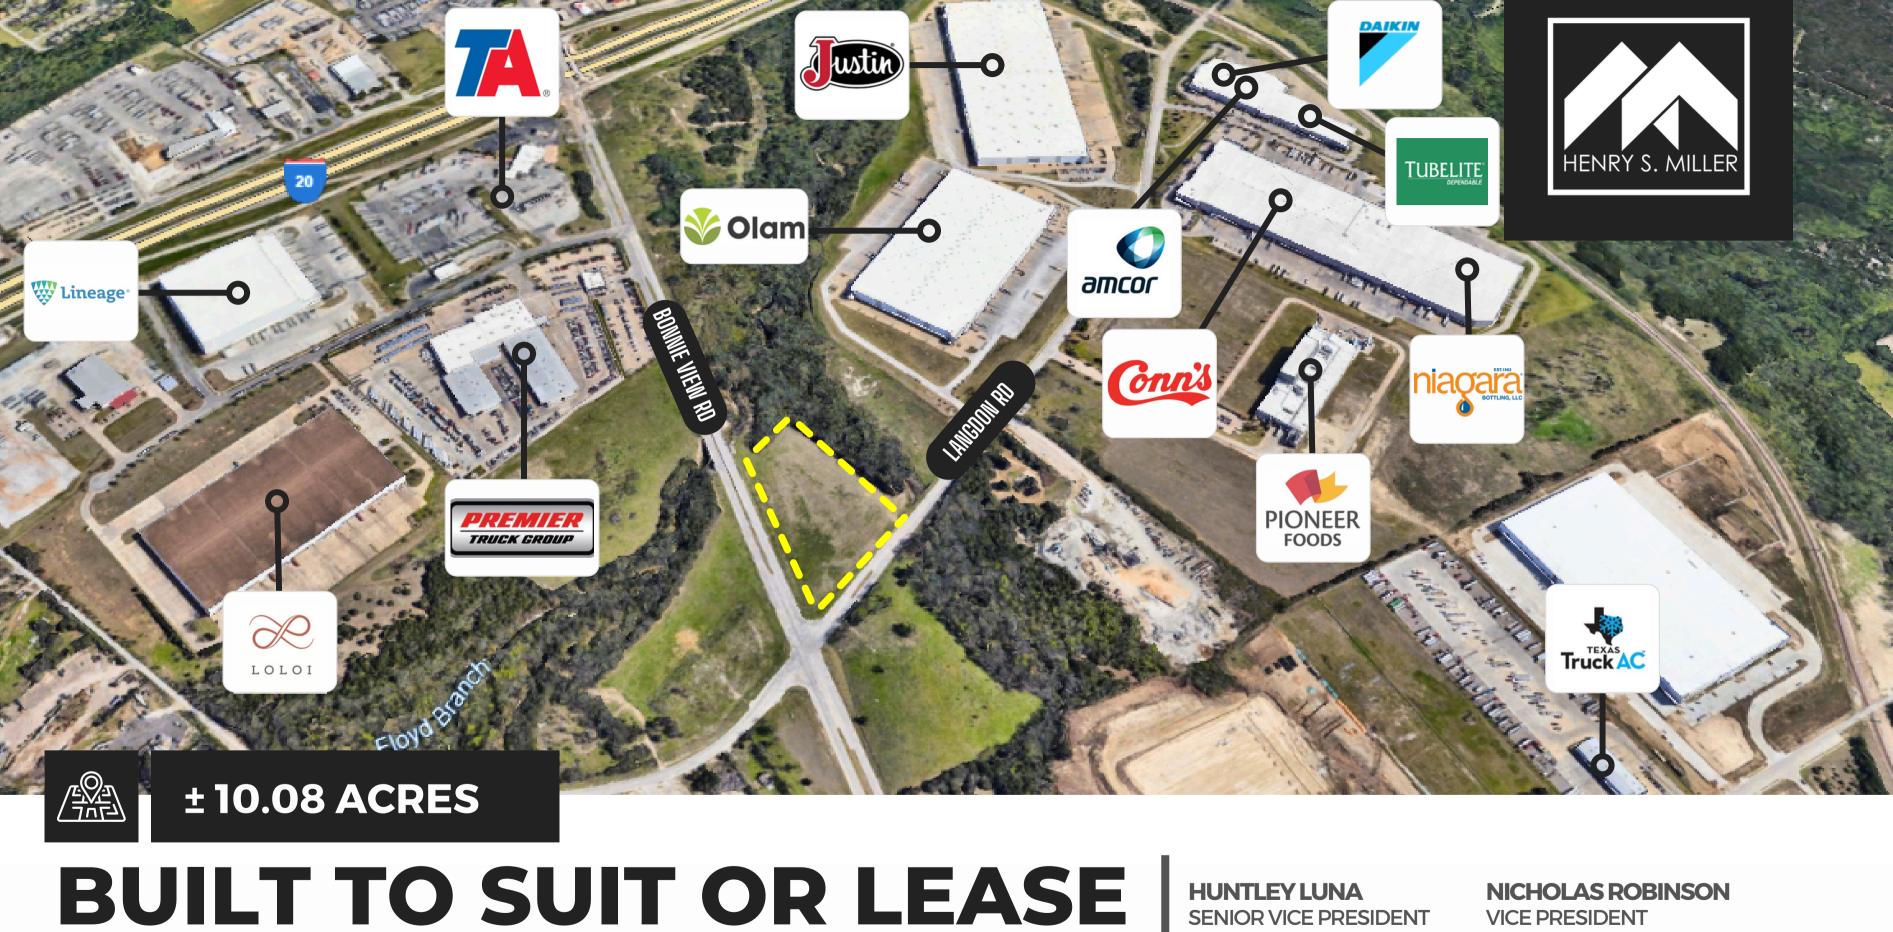

## LAND DETAILS

ADDRESS NEC LANGDON & BONNIE VIEW RD DALLAS, TEXAS 75241

SIZE ± 10.08 ACRES | DIVISIBLE TO 5 ACRES

Ś

**PROXIMITY** I-20, I-45, LOOP 12, & I35E

COUNTY DALLAS COUNTY

### LOCATION HIGHLIGHTS

**NEC LANGDON & BONNIE VIEW RD** DALLAS, TEXAS 75241

- WAREHOUSING
- INDUSTRIAL OUTSIDE STORAGE
- TRUCK PARKING

#### PROPERTY **FEATURES**

- FENCED & SECURED
- LED LIGHTING
- STABALIZED YARD
- CORNER OF LANDGON RD & **BONNIE VIEW RD**