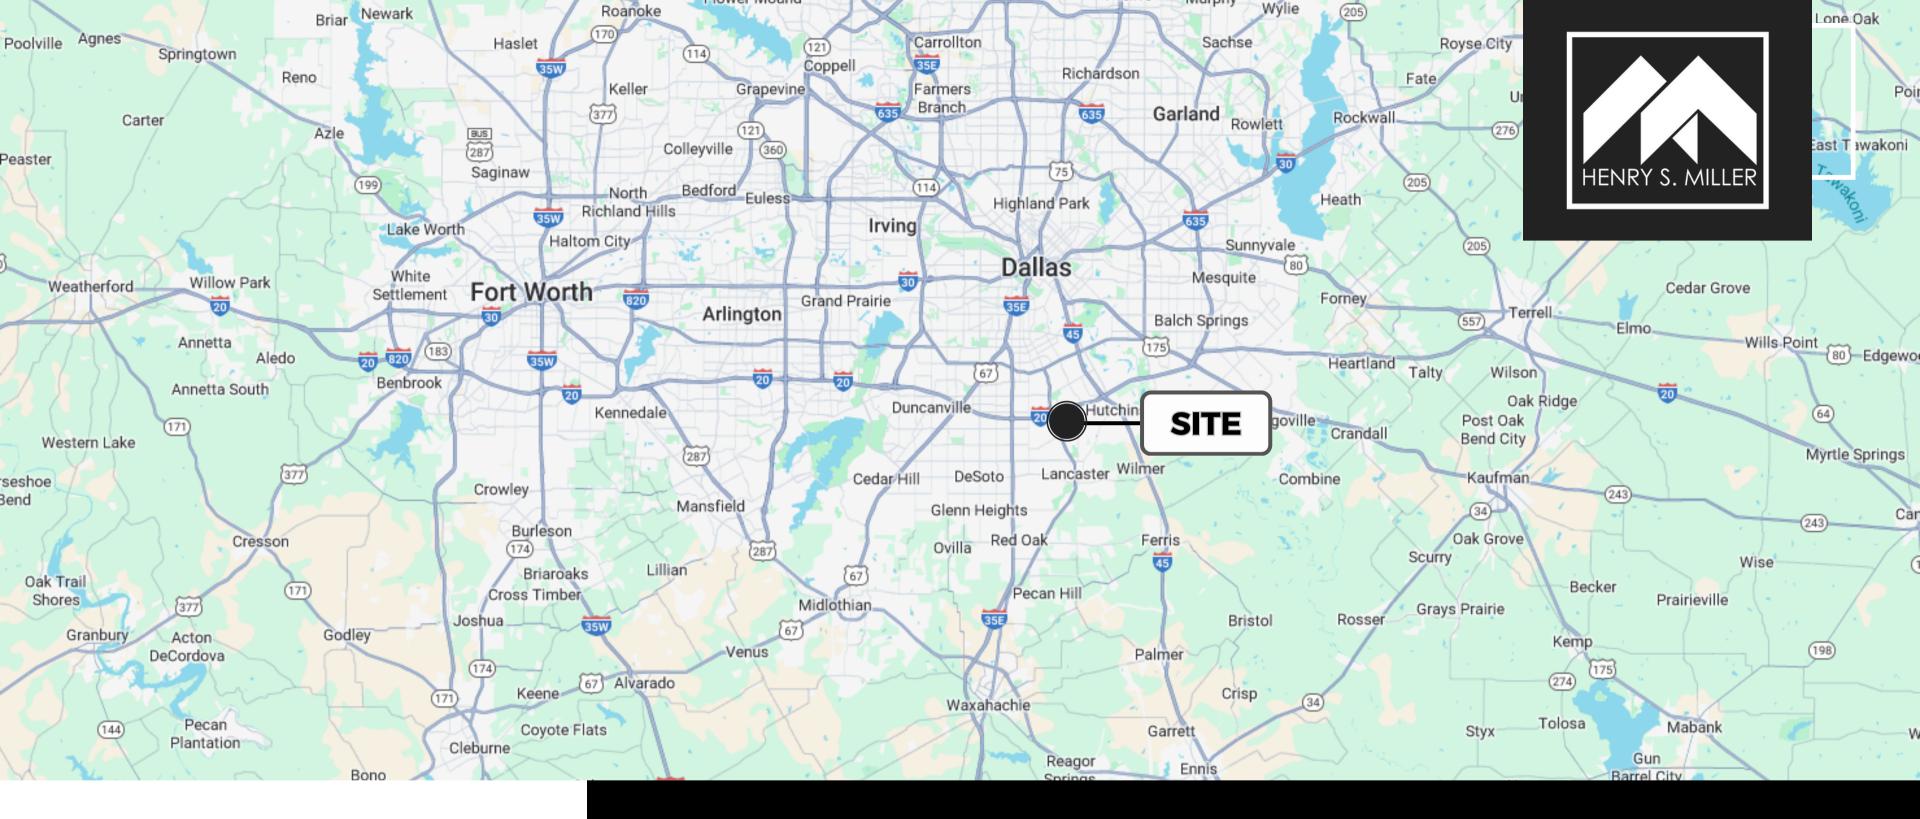

## LAND DETAILS

ADDRESS NEC LANGDON & BONNIE VIEW RD DALLAS, TEXAS 75241

SIZE ± 10.08 ACRES | DIVISIBLE TO 5 ACRES

Ś

**PROXIMITY** I-20, I-45, LOOP 12, & I35E

COUNTY DALLAS COUNTY

### LOCATION HIGHLIGHTS

**NEC LANGDON & BONNIE VIEW RD** DALLAS, TEXAS 75241

- WAREHOUSING
- INDUSTRIAL OUTSIDE STORAGE
- TRUCK PARKING