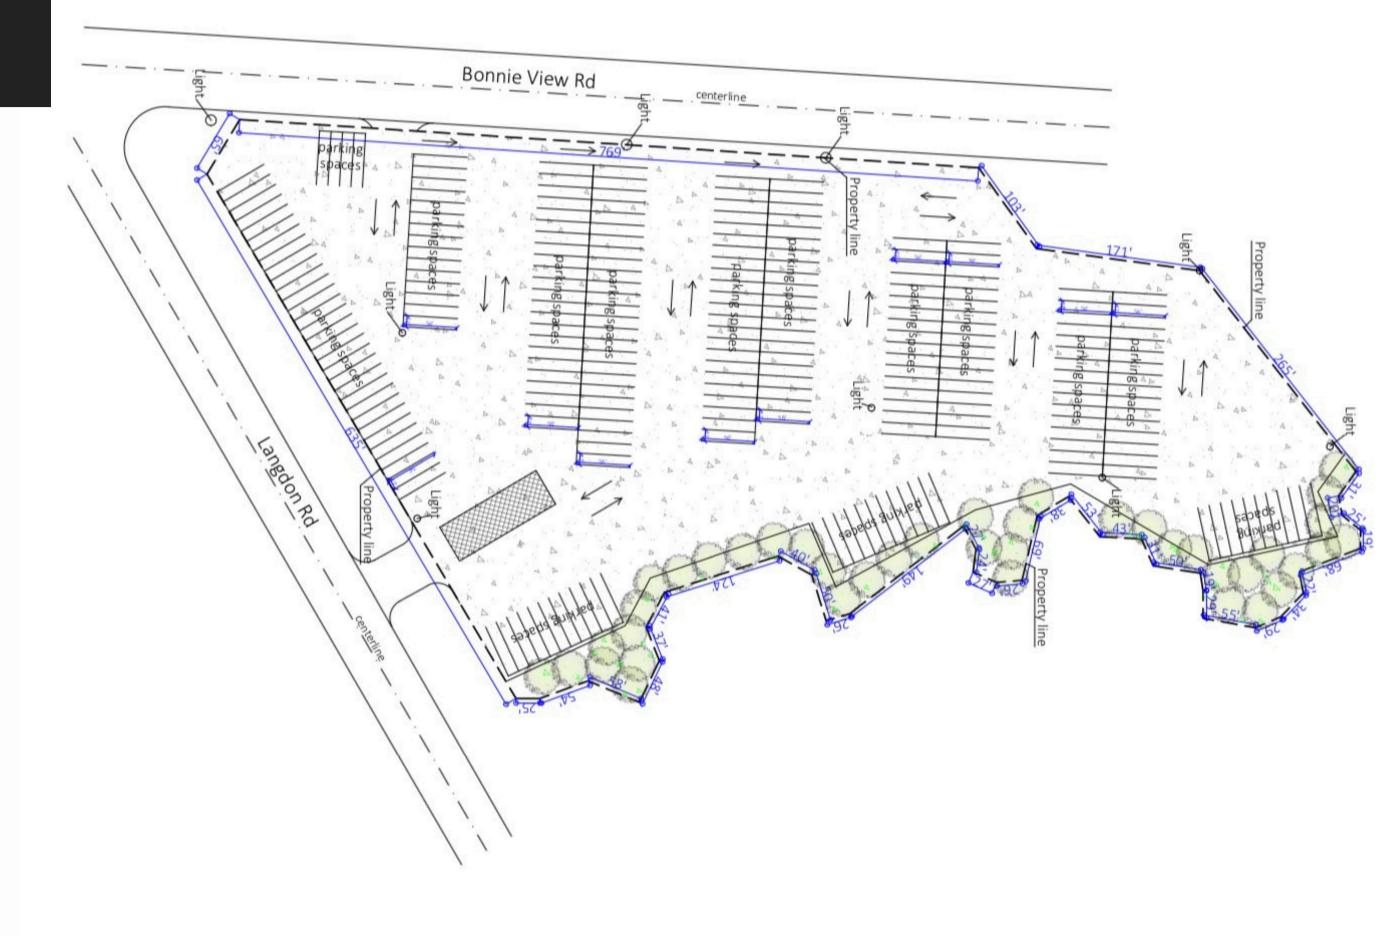

972) 386 - 1491 Direct (214) 789 - 8474 Mobile hluna@henrysmiller.com **VICE PRESIDENT** (972) 386 - 1452 Direct (214) 794-0204 Mobile nicholasrobinson@henrysmiller.com

## LAND DETAILS



ADDRESS NEC LANGDON & BONNIE VIEW RD DALLAS, TEXAS 75241



SIZE ± 10.08 ACRES | DIVISIBLE TO 5 ACRES



Ś

**PROXIMITY** I-20, I-45, LOOP 12, & I35E



COUNTY DALLAS COUNTY







### LOCATION HIGHLIGHTS

**NEC LANGDON & BONNIE VIEW RD** DALLAS, TEXAS 75241



- WAREHOUSING
- INDUSTRIAL OUTSIDE STORAGE
- TRUCK PARKING



#### PROPERTY **FEATURES**

- FENCED & SECURED
- LED LIGHTING
- STABALIZED YARD
- CORNER OF LANDGON RD & **BONNIE VIEW RD**





## CLOSE PROXIMITY HIGHWAYS

NEC LANGDON & BONNIE VIEW RD DALLAS, TEXAS 75241





## CONCEPTUAL SITE PLAN

NEC LANGDON & BONNIE VIEW RD DALLAS, TEXAS 75241







# CONTACT **OUR TEAM**

**HUNTLEY LUNA** SENIOR VICE PRESIDENT (972) 386 - 1491 Direct (214) 789 - 8474 Mobile hluna@henrysmiller.com

#### **NICHOLAS ROBINSON VICE PRESIDENT** (972) 386 - 1452 Direct (214) 794-0204 Mobile nicholasrobinson@henrysmiller.com

NOTICE & DISCLAIMER: The enclosed information is from sources believed to be reliable, but Henry S. Miller Brokerage, LLC has not verified the accuracy of the information. Henry S. Miller Brokerage, LLC makes no guarantee, warranty or representation as to the information, and assumes no responsibility for any error, omission or inaccuracy. The information is subject to the possibility of errors, omissions, changes of condition, including price or rental, or withdrawal without notice. Any projections, assumptions or estimates are f