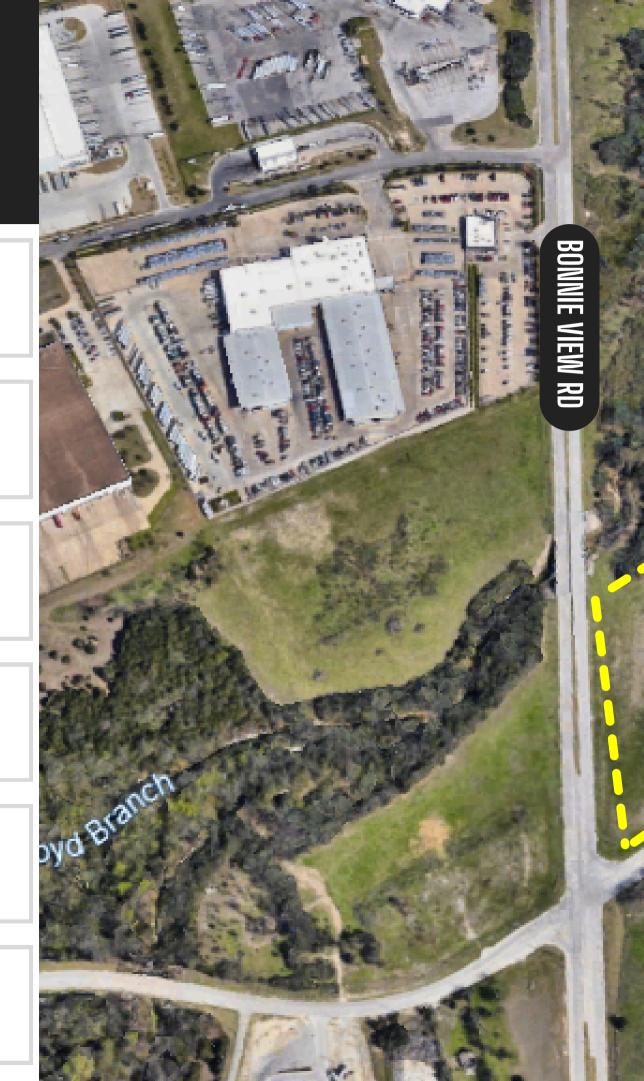

#### PROPERTY **FEATURES**

- FENCED & SECURED
- LED LIGHTING
- STABALIZED YARD
- CORNER OF LANDGON RD & **BONNIE VIEW RD**

## CONCEPTUAL SITE PLAN

NEC LANGDON & BONNIE VIEW RD DALLAS, TEXAS 75241