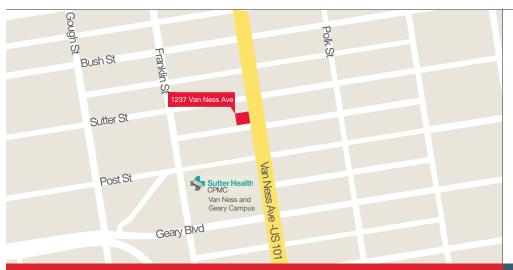

## For Lease

Van Ness Corridor

Office

1237 Van Ness Avenue, San Francisco, CA

**Second Floor** ± 6,000 ft<sup>2</sup> per owner

- Professional office space with 7 private offices; 2 conference rooms
- Elevator; three bathrooms; Full floor identity; Reception area
- Fronts Van Ness Avenue / US Highway 101
- Walking distance to Civic Center and public transportation
- Excellent opportunity for Van Ness signage presence