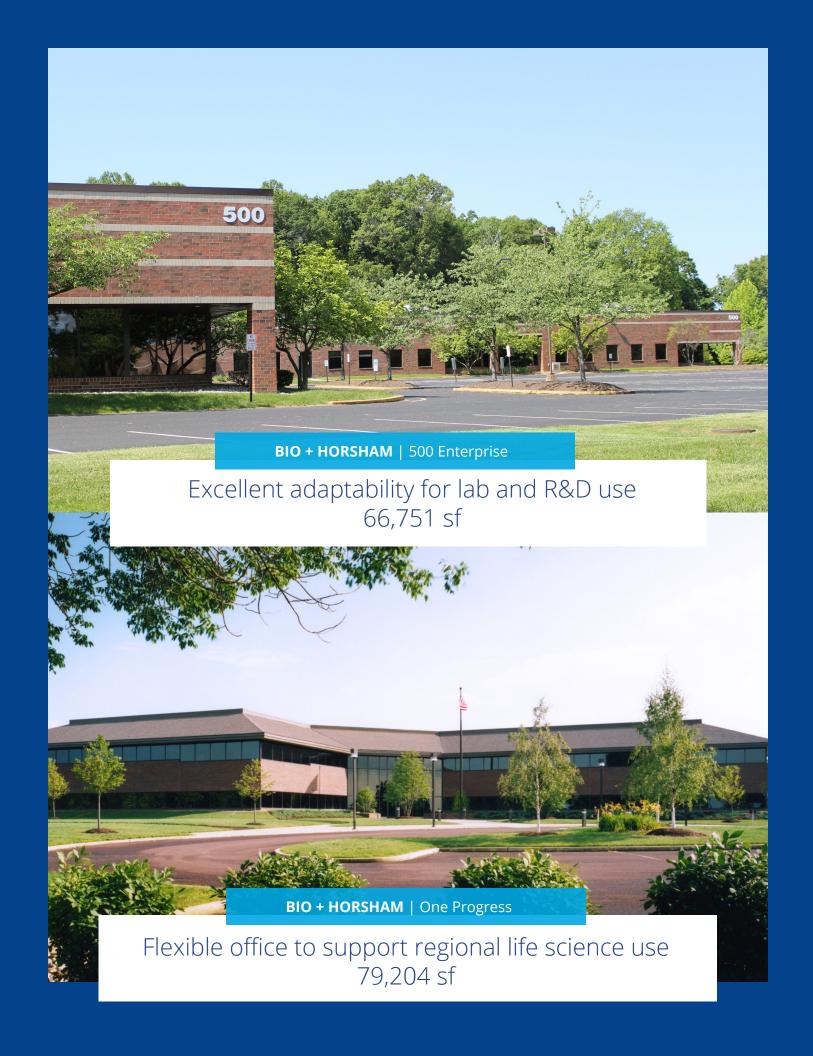

500 Enterprise Road & 1 Progress Drive Horsham, Pennsylvania

## **Property Highlights**

- 17' Ceiling Heights
- Well-capitalized ownership
- Full building availabilities
- Redevelopment/build-to-suit opportunity
- Highly skilled workforce in immediate area
- · Large combined acreage, high parking ratio