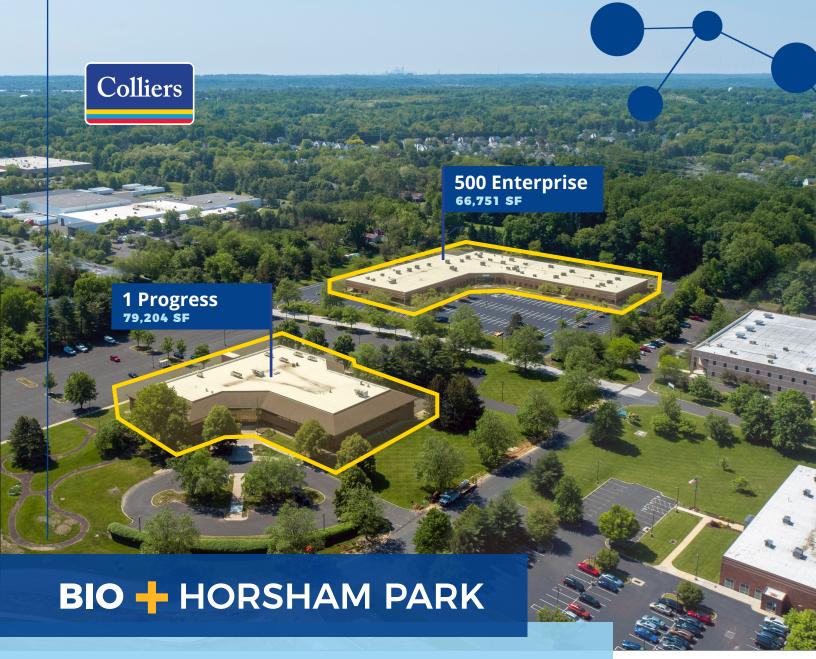

500 Enterprise Road & 1 Progress Drive Horsham, Pennsylvania

## **Property Highlights**

- 17' Ceiling Heights
- Well-capitalized ownership
- Full building availabilities
- Redevelopment/build-to-suit opportunity
- Highly skilled workforce in immediate area
- · Large combined acreage, high parking ratio