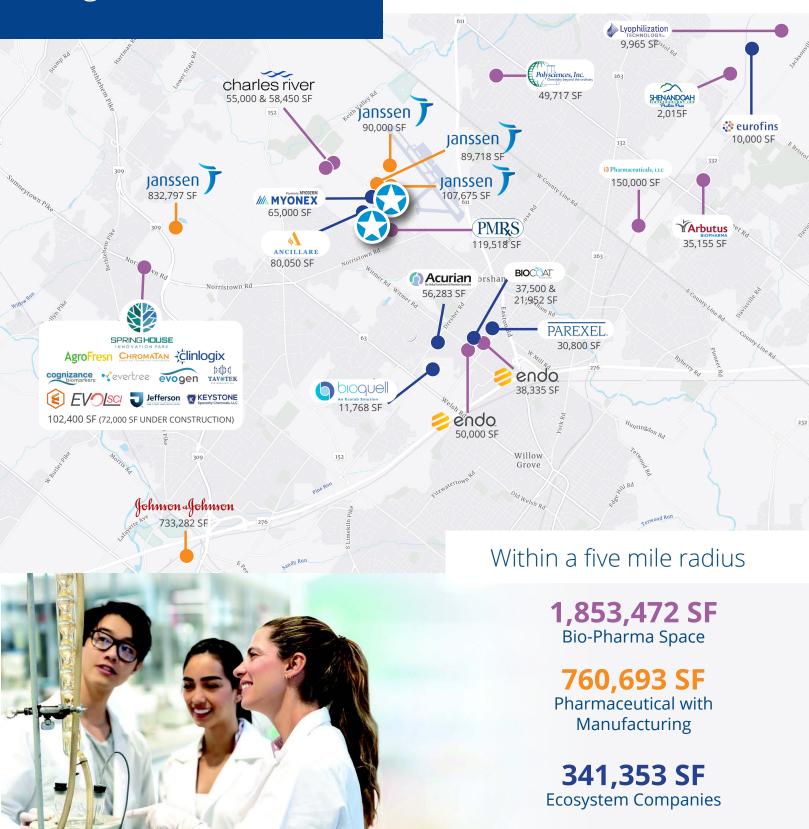

500 Enterprise Road & 1 Progress Drive Horsham, Pennsylvania



### **Vision**

A life science campus supporting the region's growing biopharma neighborhood

## **Property Highlights**

- 17' Ceiling Heights
- Well-capitalized ownership
- Full building availabilities
- Redevelopment/build-to-suit opportunity
- Highly skilled workforce in immediate area
- · Large combined acreage, high parking ratio



# Horsham BioPharma Neighborhood





#### **Partners in Life Sciences**

With 25 years of experience developing trophy class workspaces, supported by a multi-disciplinary integrated platform, Brandywine Realty Trust has always been excited to offer dynamic spaces for scientific breakthroughs, next-generation innovations, and attracting world-class talent.

As Philadelphia continues to lead the way with groundbreaking research to solidify its standing as one of the nation's leading hubs for Life Sciences, Brandywine is committed to developing over 1.1 million square feet of Life Science lab and research space, all of which is shovel-ready for delivery by 2023.

#### **Our Markets**

Our Life Sciences portfolio capacity creates flexible, cutting-edge research and lab environments within several of the nation's top 10 leadin