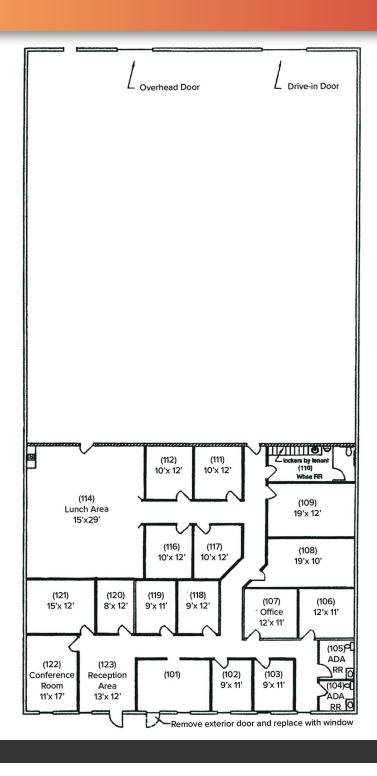

# **N**AIMertz

Philadelphia, PA 19154

SUITE 108 FLOOR PLAN

8 offices

1 conference room

1 kitchen/break room

Reception area

3 restrooms: 2 standard restrooms & 1 extra large restroom

Additional warehouse offices

· Fit out relatively new - built approximately 5 years ago

### **PROPERTY HIGHLIGHTS**

• Total building size: 75,000+/- SF

• Lot Size: 7.2+/- AC

• Space Available - Unit 108: 11,250+/- SF

• Warehouse: 6,500+/- SF

· Ceiling Height: 20'-22' Ft (warehouse)

Loading: 1 tailgate door and 1 drive-in door