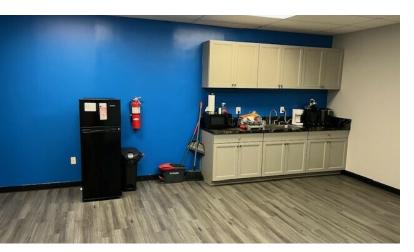

### **PROPERTY HIGHLIGHTS**

• Total building size: 75,000+/- SF

• Lot Size: 7.2+/- AC

• Space Available - Unit 108: 11,250+/- SF

• Warehouse: 6,500+/- SF

· Ceiling Height: 20'-22' Ft (warehouse)

Loading: 1 tailgate door and 1 drive-in door

8 offices

1 conference room

1 kitchen/break room

Reception area

3 restrooms: 2 standard restrooms & 1 extra large restroom

Additional warehouse offices

· Fit out relatively new - built approximately 5 years ago