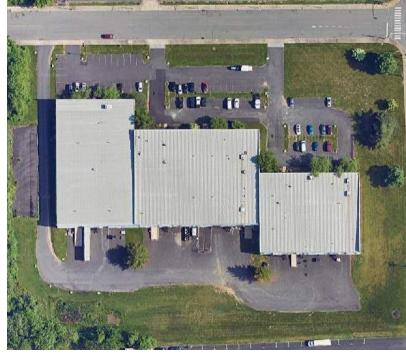

### **PROPERTY HIGHLIGHTS**

• Total building size: 75,000+/- SF

• Lot Size: 7.2+/- AC

• Space Available - Unit 108: 11,250+/- SF

• Warehouse: 6,500+/- SF

· Ceiling Height: 20'-22' Ft (warehouse)

Loading: 1 tailgate door and 1 drive-in door

## **N**/IMertz

Philadelphia, PA 19154

11,250+/- SF

Philadelphia, PA 19154