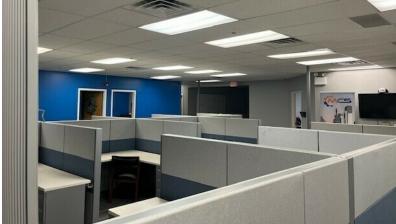

### **PROPERTY HIGHLIGHTS**

• Total building size: 75,000+/- SF

• Lot Size: 7.2+/- AC

• Space Available - Unit 108: 11,250+/- SF

• Warehouse: 6,500+/- SF

· Ceiling Height: 20'-22' Ft (warehouse)

Loading: 1 tailgate door and 1 drive-in door

8 offices

1 conference room

1 kitchen/break room

Reception area

3 restrooms: 2 standard restrooms & 1 extra large restroom

Additional warehouse offices

· Fit out relatively new - built approximately 5 years ago