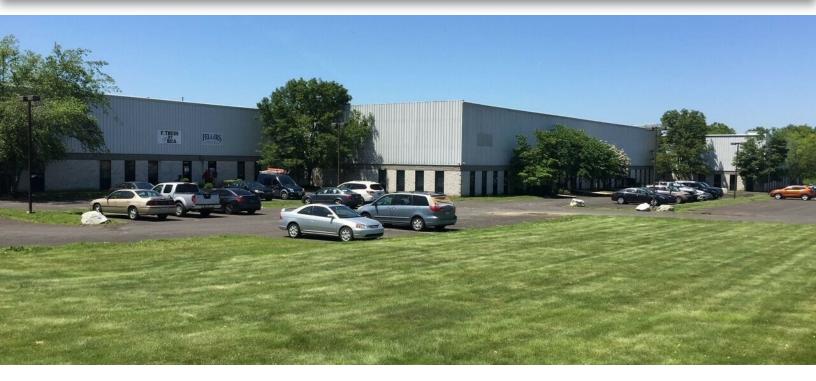

Philadelphia, PA 19154

11,250+/- SF

### **PROPERTY HIGHLIGHTS**

• Total building size: 75,000+/- SF

• Lot Size: 7.2+/- AC

• Space Available - Unit 108: 11,250+/- SF

• Warehouse: 6,500+/- SF

· Ceiling Height: 20'-22' Ft (warehouse)

Loading: 1 tailgate door and 1 drive-in door

8 offices

1 conference room

1 kitchen/break room

Reception area

3 restrooms: 2 standard restrooms & 1 extra large restroom

Additional warehouse offices

· Fit out relatively new - built approximately 5 years ago