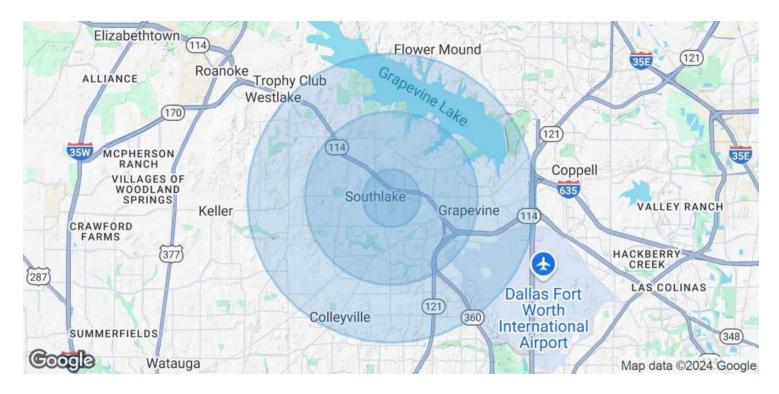

## **DEMOGRAPHICS MAP & REPORT**

| POPULATION           | 1 MILE | 3 MILES | 5 MILES |
|----------------------|--------|---------|---------|
| Total Population     | 3,835  | 61,193  | 127,560 |
| Average Age          | 39     | 40      | 41      |
| Average Age (Male)   | 39     | 40      | 41      |
| Average Age (Female) | 40     | 41      | 42      |

| HOUSEHOLDS & INCOME | 1 MILE    | 3 MILES   | 5 MILES   |
|---------------------|-----------|-----------|-----------|
| Total Households    | 1,164     | 21,657    | 46,593    |
| # of Persons per HH | 3.3       | 2.8       | 2.7       |
| Average HH Income   | \$304,641 | \$219,788 | \$216,277 |
| Average House Value | \$991,337 | \$772,153 | \$758,165 |

<sup>\*</sup> Demographic data derived from 2020 ACS - US Census