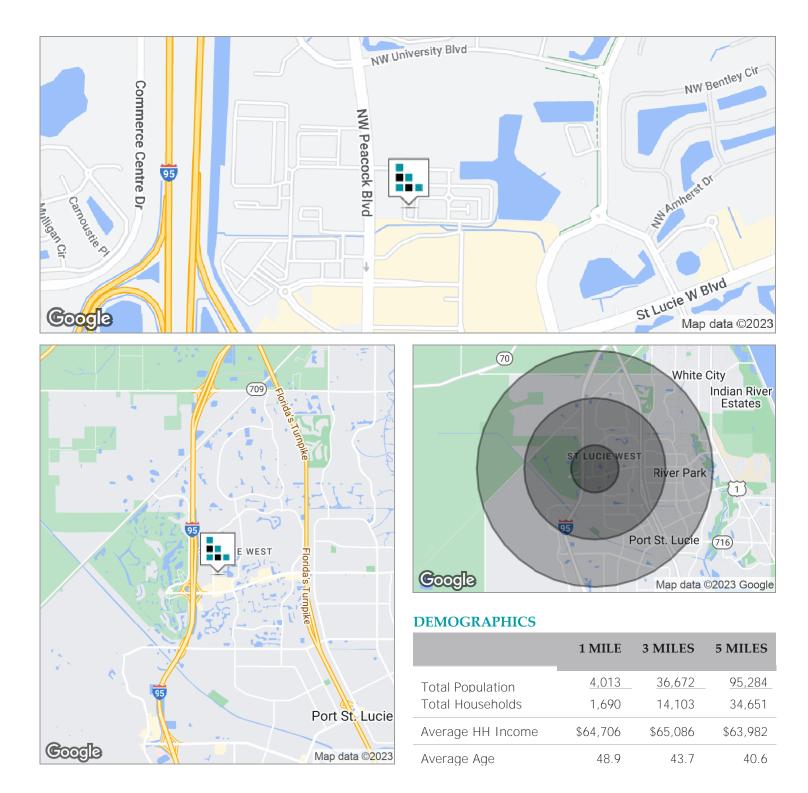

the year 2030. With hits impressive growth, St Lucie and the Research Coast will be a better place to do business.



### Lease Spaces LAKE WHITNEY CAMPUS - 525

## FOR LEASE



#### **LEASE INFORMATION**

| Lease Type:      |           | NNN       | Lease Term: | Negotiable    |
|------------------|-----------|-----------|-------------|---------------|
| Total Space:     |           | 1,133 SF  | Lease Rate: | \$18.50 SF/yr |
| AVAILABLE SPACES |           |           |             |               |
| SUITE            | TENANT    | SIZE (SF) | LEASE TYPE  | LEASE RATE    |
| 525 - Unit 103   | Available | 1,133 SF  | NNN         | \$18.50 SF/yr |



# Unit 103 - Floor Plans

## FOR LEASE



# Retailer Map

### FOR LEASE





## Demographics Map

LAKE WHITNEY CAMPUS - 525

### FOR LEASE



SLC Commercial

6



# Disclaimer

## FOR LEASE

This presentation package has been prepared by the company representing the property for informational purposes only and does not purport to contain all information necessary to reach a purchase decision.

The information herein has been given by the Owner or other sources believed to be reliable, but it has not necessarily been independently verified by the Company representing the property and neither its accuracy nor its completeness is guaranteed.

This information is subject to errors, omissions, changes, prior sale or withdrawal without notice by the Company representing the property and does not constitute a recommendation, endorsement or advice as to the value for the purchase of any property. Each prospective lessee or purchaser i