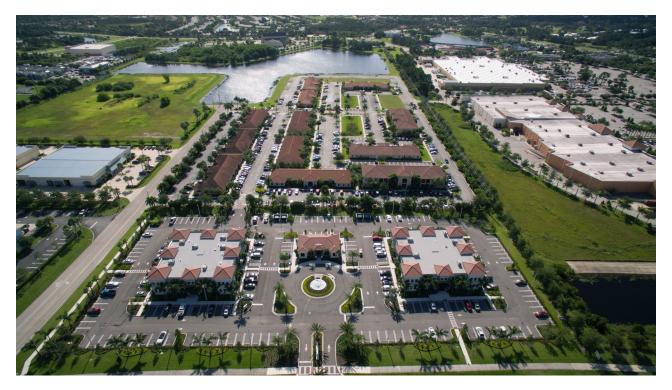

#### LOCATION OVERVIEW

Lake Whitney Medical and Professional offices are conveniently located on the corner of NW Lake Whitney Place and Peacock Blvd in the heart of St Lucie West. The property is well-located with access to I-95 (exit121) less than 1 mile away and only minutes from the Florida Turnpike (exit 142). This property is well-positioned to service the surrounding residential subdivisions of St Lucie West, Tradition and Fort Pierce.

#### **Location Overview**

Lake Whitney Medical and Professional offices are conveniently located on the corner of NW Lake Whitney Place and Peacock Blvd in the heart of St Lucie West. The property is well-located with access to I-95 (exit121) less than 1 mile away and only minutes from the Florida Turnpike (exit 142). This property is well-positioned to service the surrounding residential subdivisions of St Lucie West, Tradition and Fort Pierce.