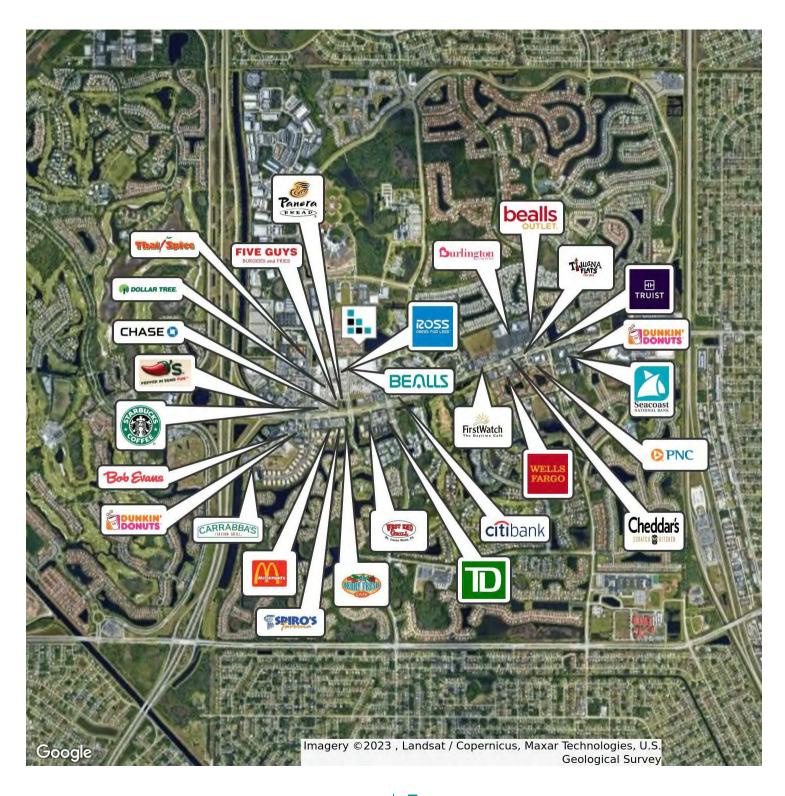

wth in St Lucie county is expected to be close to half a million by the year 2030. With hits impressive growth, St Lucie and the Research Coast will be a better place to do business.



### Lease Spaces LAKE WHITNEY CAMPUS - 525

## FOR LEASE



#### **LEASE INFORMATION**

| Lease Type:      |           | NNN       | Lease Term: | Negotiable    |
|------------------|-----------|-----------|-------------|---------------|
| Total Space:     |           | 1,133 SF  | Lease Rate: | \$18.50 SF/yr |
| AVAILABLE SPACES |           |           |             |               |
| SUITE            | TENANT    | SIZE (SF) | LEASE TYPE  | LEASE RATE    |
| 525 - Unit 103   | Available | 1,133 SF  | NNN         | \$18.50 SF/yr |



# Unit 103 - Floor Plans

## FOR LEASE



# Retailer Map

### FOR LEASE





## Demographics Map

LAKE WHITNEY CAMPUS - 525

### FOR LEASE



SLC Commercial

6



# Disclaimer

## FOR LEASE

This presentation package has been prepared by the company representing the property for informational purposes only and does not purport to contain all information necessary to reach a purchase decision.

The information herein has been given by the Owner or other sources believed to be reliable, but it has not necessarily been independently verified by the Company representing the property and neither its accuracy nor its completeness is guaranteed.

This information is subject to errors, omissions, changes, prior sale or withdrawal without notice by the Company representing the property and does not constitute a recommendation, endorsement or advice as to the value for t