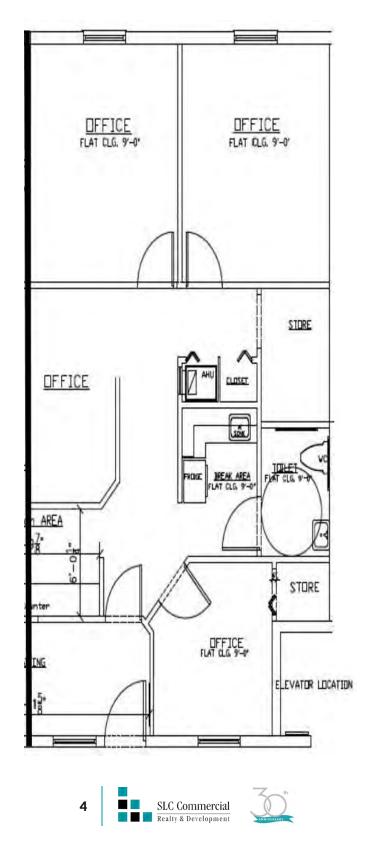

#### **PROPERTY OVERVIEW**

Spaces are professional medical office in design, each with its own unique floor plan (see attached floor plans for more information). The floor plan includes a reception/waiting area, 3 private offices, open conference room, kitchenette, restroom and plenty of storage.

# Unit 103 - Floor Plans