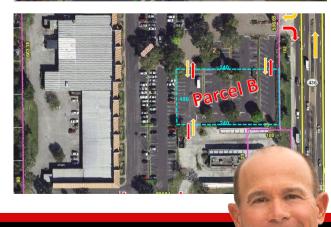

## GROUND **LEASE**

Outparcel pad available for Ground Lease with 130 feet of frontage on S. Semoran and high visability from SR 408. Parcel B is .72 acres for a total of 31,200 sqft with AC-1/AN/SP zoning. This prime location on South Semoran provides high visability with its daily traffic volume of 36,000 vehicles per day, in addition to daily in/out traffic ofthis busy shopping center

## \$1.15 PER SQFT PER YEAR

- 0.72 Acres
  31,200 Sqft
- AC-1/AN/SP Zoning 130 Ft. Frontage
- \$1.15 / Sqft
  Traffic 36,000 Vehicles Per Day

JIM LIGHT COMMERCIAL REALTOR®

JLight@WemertGroupRealty.com WemertGroupRealty.com