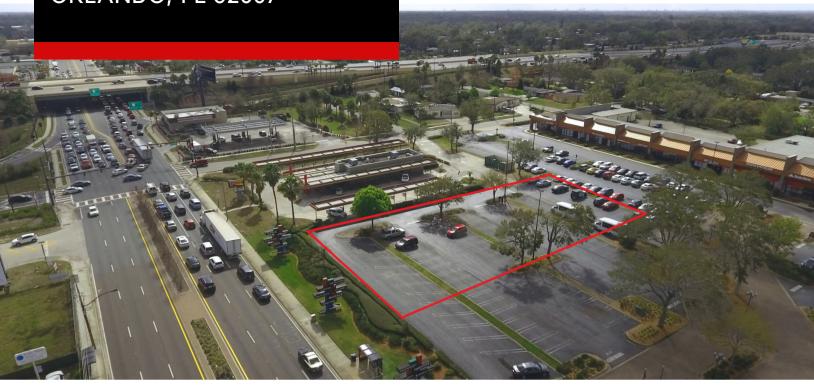

## GROUND **LEASE**

Outparcel pad available for Ground Lease with 130 feet of frontage on S. Semoran and high visability from SR 408. Parcel B is .72 acres for a total of 31,200 sqft with AC-1/AN/SP zoning. This prime location on South Semoran provides high visability with its daily traffic volume of 36,000 vehicles per day, in addition to daily in/out traffic ofthis busy shopping center

## \$1.15 PER SQFT PER YEAR

- 0.72 Acres
  31,200 Sqft
- AC-1/AN/SP Zoning 130 Ft. Frontage
- \$1.15 / Sqft
  Traffic 36,000 Vehicles Per Day

JIM LIGHT COMMERCIAL REALTOR®

JLight@WemertGroupRealty.com WemertGroupRealty.com