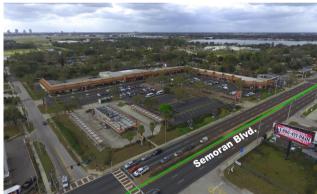

## GROUND **LEASE**

Outparcel pad available for Ground Lease with 130 feet of frontage on S. Semoran and high visability from SR 408. Parcel B is .72 acres for a total of 31,200 sqft with AC-1/AN/SP zoning. This prime location on South Semoran provides high visability with its daily traffic volume of 36,000 vehicles per day, in addition to daily in/out traffic ofthis busy shopping center