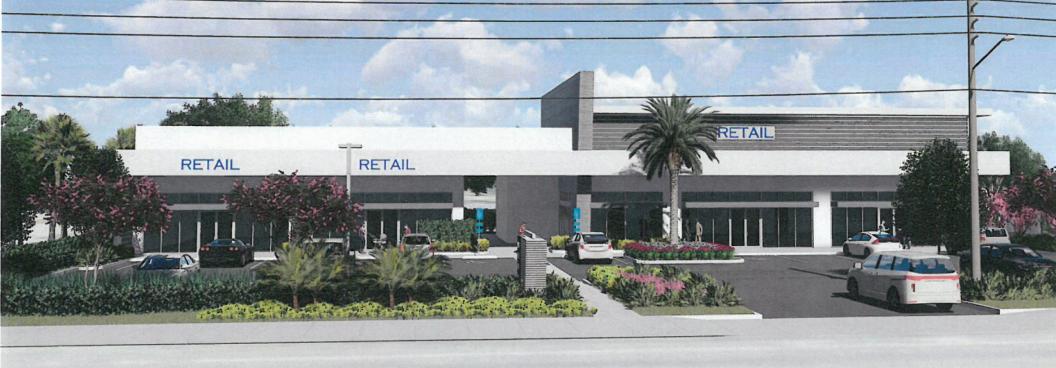

### **COMMERCIAL DEVELOPMENT**

5191 - 5201 S. STATE ROAD 7 & 441 DAVIE, FL 33314

- · New to market Upscale architecture to match Hard Rock
- Property located between Hard Rock and new re-development at 441 and Griffin
- Street front retail space for lease after developed
- Retail 1 4,428 SF
- Retail 2 3,108 SF -or-
- Retail 2 1,554 SF
- Retail 3 1,554 SF

**Total GLA** - 7,536 SF

- Vanilla shell delivery
- SR 7 57,000 cars/day

| DEMO | GRAP | HICS |
|------|------|------|
|------|------|------|

| 2023                    | 1 Mile   | 3 Mile   | 5 Mile   |
|-------------------------|----------|----------|----------|
| Est. Population         | 8,636    | 121,982  | 369,109  |
| Average HH Income       | \$80,670 | \$97,732 | \$96,261 |
| Households              | 3,156    | 45,575   | 139,912  |
| *Source: SitesUSA, 2023 |          |          |          |