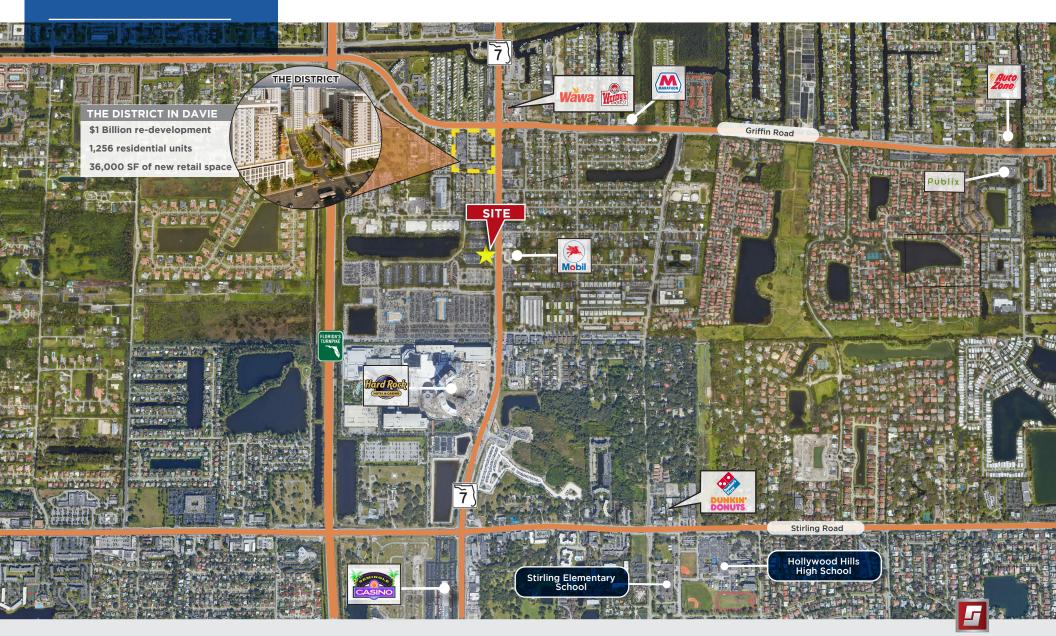

### **COMMERCIAL DEVELOPMENT**

RETAIL AERIAL

5191 - 5201 S. STATE ROAD 7 & 441 DAVIE, FL 33314

Bill Pace | Bill.Pace@Stiles.com

954.627.9274

**Building Better Retail Experiences** 