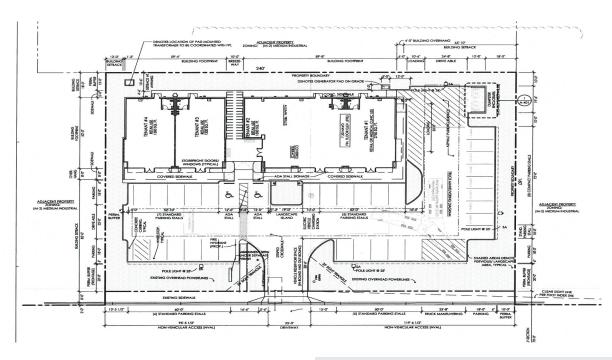

### **COMMERCIAL DEVELOPMENT**

5191 - 5201 S. STATE ROAD 7 & 441 DAVIE, FL 33314

- · New to market Upscale architecture to match Hard Rock
- Property located between Hard Rock and new re-development at 441 and Griffin
- Street front retail space for lease after developed
- Retail 1 4,428 SF
- Retail 2 3,108 SF -or-
- Retail 2 1,554 SF
- Retail 3 1,554 SF

**Total GLA** - 7,536 SF

- Vanilla shell delivery
- SR 7 57,000 cars/day

| DEMO | GRAP | HICS |
|------|------|------|
|------|------|------|

| 2023                    | 1 Mile   | 3 Mile   | 5 Mile   |
|-------------------------|----------|----------|----------|
| Est. Population         | 8,636    | 121,982  | 369,109  |
| Average HH Income       | \$80,670 | \$97,732 | \$96,261 |
| Households              | 3,156    | 45,575   | 139,912  |
| *Source: SitesUSA, 2023 |          |          |          |