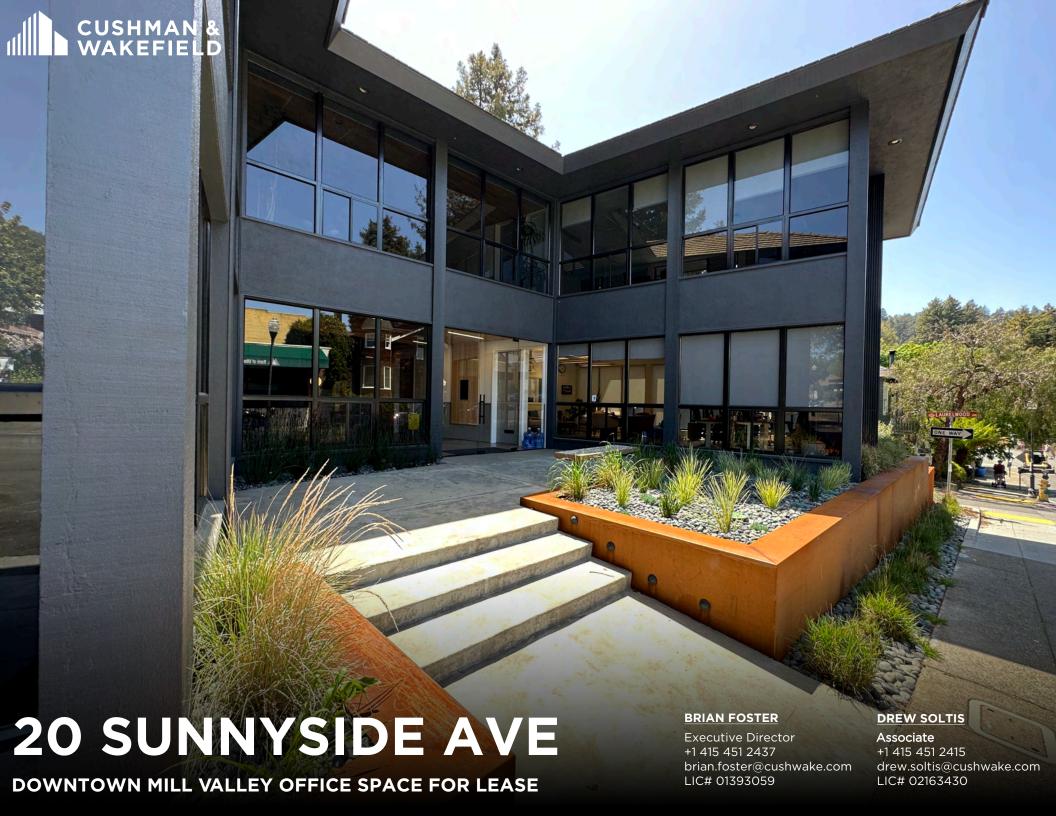

### 20 Sunnyside Ave Mill Valley, CA 94941

Newly renovated office spaces in the heart of downtown Mill Valley with extensive window line and views of Mt. Tam. The building is a 3 minute walk to The Depot, Mill Valley Market, Equator Coffee, and a wide variety of other shops, restaurants, and more. Flexible lease terms and move-in ready, available immediately.

- Single executive offices for lease
- Building interior and exterior newly remodeled
- New paint, flooring, LED lighting, and blinds
- Common kitchenette
- Prime downtown Mill Valley location
- Heating and AC
- All utilities paid for by landlord including in suite janitorial
- Flexible lease terms
- On site parking included