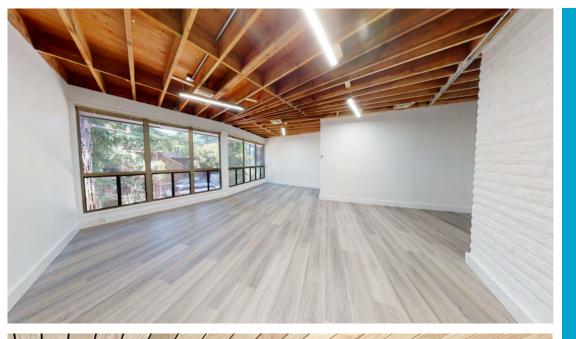

### 20 Sunnyside Ave Mill Valley, CA 94941

Newly renovated office spaces in the heart of downtown Mill Valley with extensive window line and views of Mt. Tam. The building is a 3 minute walk to The Depot, Mill Valley Market, Equator Coffee, and a wide variety of other shops, restaurants, and more. Flexible lease terms and move-in ready, available immediately.

### **Availabilities:**

| Suite 4: | ±331 SF |
|----------|---------|
| Suite 5: | ±441 SF |
| Suite E: | ±473 SF |
| Suite H: | ±612 SF |
| Suite J: | ±795 SF |
| Suite K: | ±342 SF |
|          |         |

- Single executive offices for lease
- Building interior and exterior newly remodeled
- New paint, flooring, LED lighting, and blinds
- Common kitchenette
- Prime downtown Mill Valley location
- Heating and AC
- All util