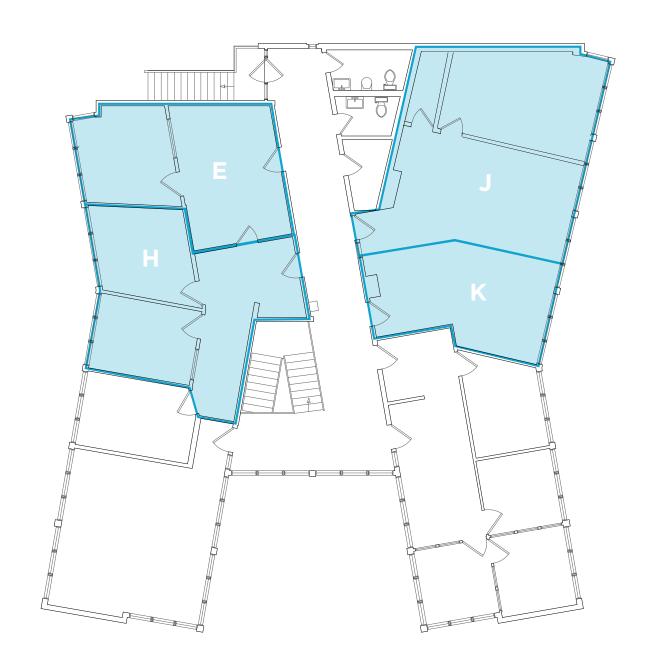

## **Suite E**

±473 SF

±612 SF

\*Suites E and H can be combined for a total of ±1,085 SF

## **Suite J**

±795 SF

## **Suite K**

±342 SF

\*Suites J and K can be combined for a total of ±1,137 SF