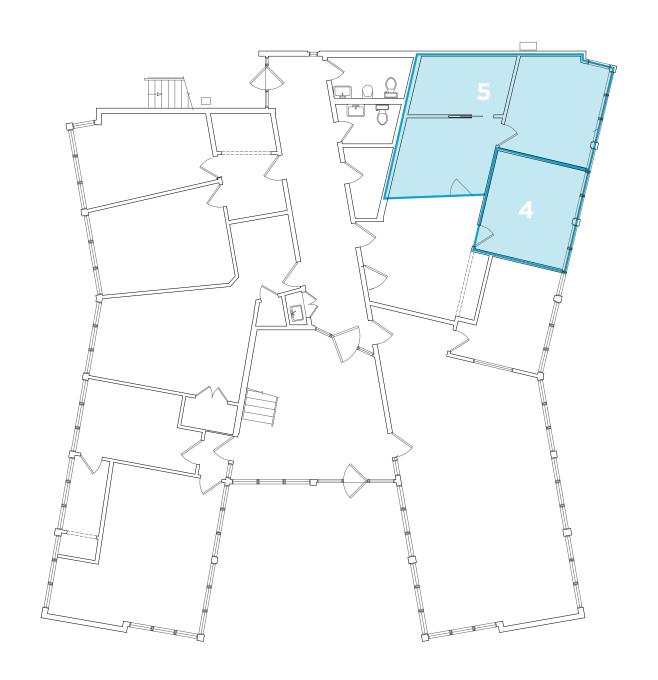

## **MAIN LEVEL**

## **Executive Suites:**

**Suite 4** 

±331 SF

**Suite 5** 

±441 SF