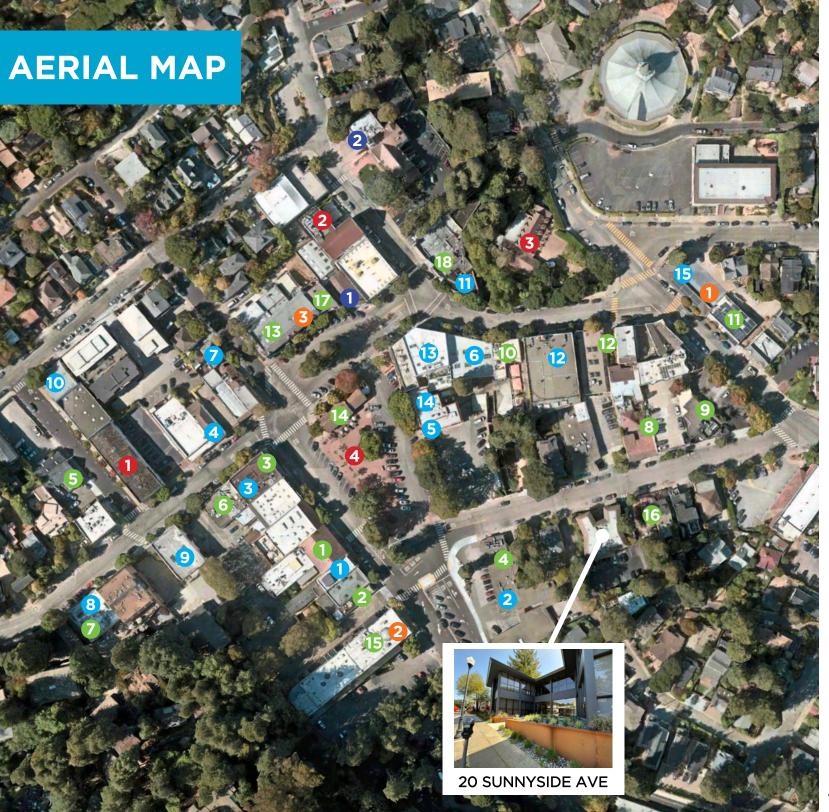

#### FOOD/BEVERAGE

- Pizza D'Angelo
- 2. Urban Remedy
- 3. Equator Coffee
- 4. Boo Koo
- 5. Avatar's Punjabi Burritos
- 6. La Ginestra
- 7. Mamahuhu
- 8. Kitchen Sunnyside
- 9. Bungalow 44
- 10. Playa Mill Valley
- 11. Stefano's Pizza
- 12. Paseo California Bistro
- 13. Peet's Coffee
- 14. Depot Cafe and Bookstore
- 15. Gravity Tavern
- 16. Prabh Indian Kitchen
- 17. Vintage Wine & Spirits
- 18. Mill Valley Market

#### RETAIL

- 1. Terrestra
- 2. Studio Velo
- 3. Two Neat
- 4. Fez
- 5. Mili
- 6. Surf and Sand
- 7. Moonstruck Fine Jewelry
- 8. OSKA Mill Valley
- 9. Eileen Fisher
- 10. Mt Carmel Shop
- 11. Mill Valley Flowers
- 12. Monarch
- 13. Prevalent Projects
- 14. J. McLaughlin
- 15. Passion Flowers

#### **SALONS**

- 1. Milvali
- 2. Ace Nails
- 3. Doll & Dandy

#### **CULTURAL ATTRACTIONS**

- 1. Throckmorton Theater
- 2. Sweetwater Music Hall
- 3. Outdoor Art Club
- 4. The Depot Plaza

#### **PUBLIC SECTOR**

- Mill Valley City Hall
- 2. Southern Marin Fire Station

\*Not all businesses listed