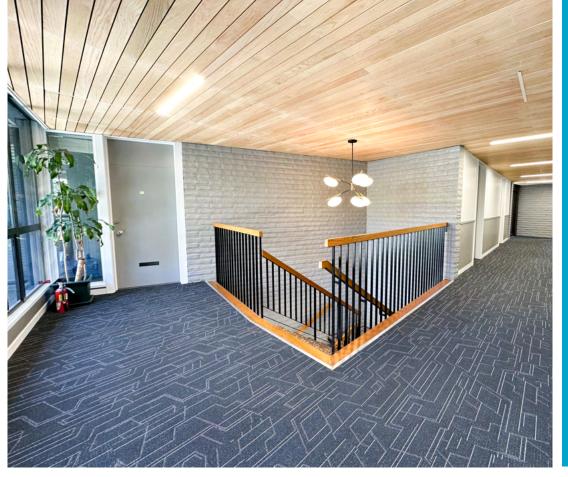

### 20 Sunnyside Ave Mill Valley, CA 94941

Newly renovated office spaces in the heart of downtown Mill Valley with extensive window line and views of Mt. Tam. The building is a 3 minute walk to The Depot, Mill Valley Market, Equator Coffee, and a wide variety of other shops, restaurants, and more. Flexible lease terms and move-in ready, available immediately.

### **Availabilities:**

| Suite 4: | ±331 SF |
|----------|---------|
| Suite 5: | ±441 SF |
| Suite E: | ±473 SF |
| Suite H: | ±612 SF |
| Suite J: | ±795 SF |
| Suite K: | ±342 SF |
|          |         |

- Single executive offices for lease
- Building interior and exterior newly remodeled
- New paint, flooring, LED lighting, and blinds
- Common kitchenette
- Prime downtown Mill Valley location
- Heating and AC
- All utilit