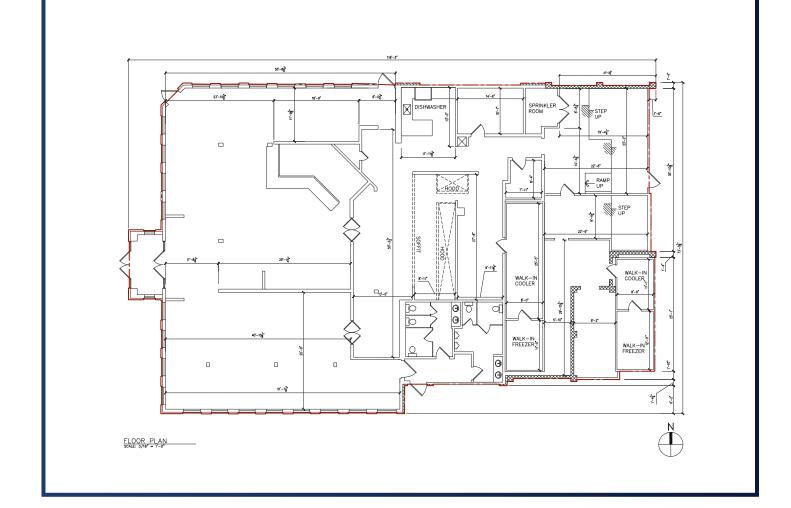

## Spaces Available: 7,500 SF

- » High-volume well-designed Restaurant, Bar and Night Club
- » 2,000 sf patio
- » Plenty of well-lit available parking
- » Located directly off a major highway
- » New roof in 2019
- » Completely revovated in 2017