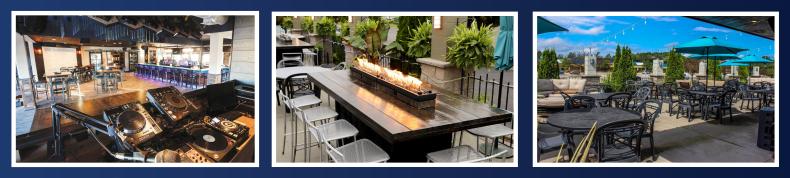

## Spaces Available: 7,500 SF

- » High-volume well-designed Restaurant, Bar and Night Club
- » 2,000 sf patio
- » Plenty of well-lit available parking
- » Located directly off a major highway
- » New roof in 2019
- » Completely revovated in 2017