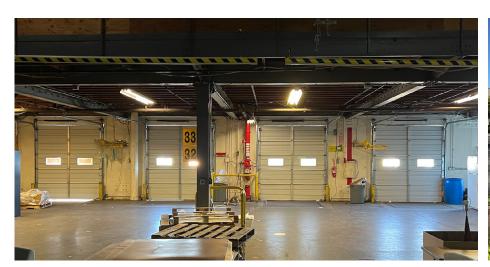

ate offices, break room and collaborative space
- Multiple restroom cores
- ±19 to ±21 foot clear height
- · 4 dock-high doors (additional dock-high doors possible)
- ±140 foot truck court with ±40 foot dock aprons
- 800 amp, 480/277 volt, 3 phase electrical service to the premises
- 4,000 amp, 480/277 volt, 3 phase electrical service to building
- Exceptional car parking and trailer storage
- · Highly-visible and easily accessible location
- Excellent access to San Francisco International Airport, highways and public transportation
- Zoned I-I (Innovation Industrial), permitted uses include (not limited to): warehousing and logistics, light industrial, research and development, wholesale and other uses
- LED- 05/31/2027
- Direct deal possible

# Property Drawings





# Property Gallery











### Location & Access



### Local Amenities



### Bayshore Highway

- Holiday Inn Express
- Hyatt Regency
- Bay Landing Hotel
- Vagabond Inn
- Marriott
- Hampton Inn & Suites
- The Westin
- Alof
- Max's Restaurant
- Grand Harbor
- Benihana
- Elephant Bar Restaurant
- New England Lobster
- New World Café
- 3SIXTY Bar Bistro Market
- I Love Sushi
- Flights 101 Club Lounge
- Sesame Korean Cuisine
- Mr. Teriyaki
- Se Come Asi Taqueria

### Millbrae

- Ipoh Garden
- Royal Feast
- Hu Bei Restaurant
- Ben Tre
- Boiling Szechuan Hotpot
- Agenzen Japanese Cuisine
- The Third Eye Restaurant
- Mom's Tofu House
- Shanghai Dumpling Shop
- Lai Lai Restaurant
- In-N-Out Burger
- Millbrae Pancake House
- Hong Kong Flower Lounge
- The Kitchen
- Zen Sushi Bistro
- Zen Peninsula
- Thai Stick Rest