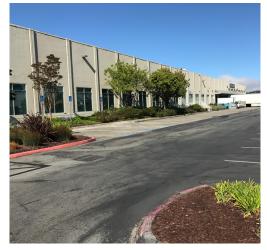

fices, break room and collaborative space
- Multiple restroom cores
- ±19 to ±21 foot clear height
- · 4 dock-high doors (additional dock-high doors possible)
- ±140 foot truck court with ±40 foot dock aprons
- 800 amp, 480/277 volt, 3 phase electrical service to the premises
- 4,000 amp, 480/277 volt, 3 phase electrical service to building
- Exceptional car parking and trailer storage
- · Highly-visible and easily accessible location
- Excellent access to San Francisco International Airport, highways and public transportation
- Zoned I-I (Innovation Industrial), permitted uses include (not limited to): warehousing and logistics, light industrial, research and development, wholesale and other uses
- LED- 05/31/2027
- Direct deal possible

# Property Drawings





# Property Gallery











### Location & Access



### Local Amenities



### Bayshore Highway

- Holiday Inn Express
- Hyatt Regency
- Bay Landing Hotel
- Vagabond Inn
- Marriott
- Hampton Inn & Suites
- The Westin
- Alof
- Max's Restaurant
- Grand Harbor
- Benihana
- Elephant Bar Restaurant
- New England Lobster
- New World Café
- 3SIXTY Bar Bistro Market
- I Love Sushi
- Flights 101 Club Lounge
- Sesame Korean Cuisine
- Mr. Teriyaki
- Se Come Asi Taqueria

### Millbrae

- Ipoh Garden
- Royal Feast
- Hu Bei Restaurant
- Ben Tre
- Boiling Szechuan Hotpot
- Agenzen Japanese Cuisine
- The Third Eye Restaurant
- Mom's Tofu House
- Shanghai Dumpling Shop
- Lai Lai Restaurant
- In-N-Out Burger
- Millbrae Pancake House
- Hong Kong Flower Lounge
- The Kitchen
- Zen Sushi Bistro
- Zen Peninsula
- Thai Stick Restaurant