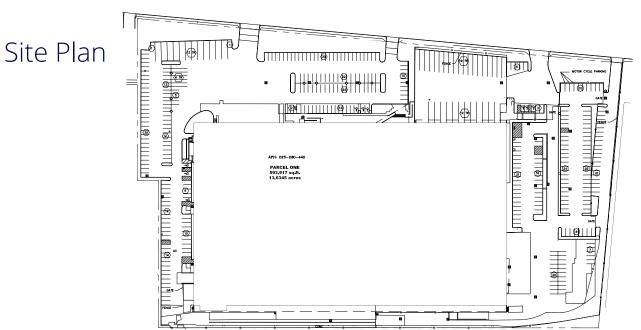

ings, open areas, private offices, break room and collaborative space
- Multiple restroom cores
- ±19 to ±21 foot clear height
- · 4 dock-high doors (additional dock-high doors possible)
- ±140 foot truck court with ±40 foot dock aprons
- 800 amp, 480/277 volt, 3 phase electrical service to the premises
- 4,000 amp, 480/277 volt, 3 phase electrical service to building
- Exceptional car parking and trailer storage
- · Highly-visible and easily accessible location
- Excellent access to San Francisco International Airport, highways and public transportation
- Zoned I-I (Innovation Industrial), permitted uses include (not limited to): warehousing and logistics, light industrial, research and development, wholesale and other uses
- LED- 05/31/2027
- Direct deal possible

# Property Drawings





# Property Gallery











### Location & Access



### Local Amenities



### Bayshore Highway

- Holiday Inn Express
- Hyatt Regency
- Bay Landing Hotel
- Vagabond Inn
- Marriott
- Hampton Inn & Suites
- The Westin
- Alof
- Max's Restaurant
- Grand Harbor
- Benihana
- Elephant Bar Restaurant
- New England Lobster
- New World Café
- 3SIXTY Bar Bistro Market
- I Love Sushi
- Flights 101 Club Lounge
- Sesame Korean Cuisine
- Mr. Teriyaki
- Se Come Asi Taqueria

### Millbrae

- Ipoh Garden
- Royal Feast
- Hu Bei Restaurant
- Ben Tre
- Boiling Szechuan Hotpot
- Agenzen Japanese Cuisine
- The Third Eye Restaurant
- Mom's Tofu House
- Shanghai Dumpling Shop
- Lai Lai Restaurant
- In-N-Out Burger
- Millbrae Pancake House
- Hong Kong Flower Lounge
- The Kitchen
- Zen Sushi Bistro
- Zen Penin