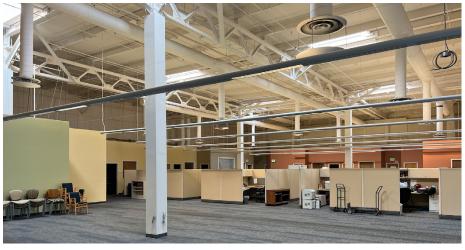

# Property Drawings

# Property Gallery

#### **Property Highlights**

- Rarely available, large block of prime, highly-functional "Class A" distribution warehouse/flex space
- ±56,899 SF total
- ±35,097 SF of warehouse and ±21,802 SF of office (potential to reduce)
- · Office and warehouse may be leased separately
- Exposed ceilings, open areas, private offices, break room and collaborative space
- Multiple restroom cores
- ±19 to ±21 foot clear height
- · 4 dock-high doors (additional dock-high doors possible)
- ±140 foot truck court with ±40 foot dock aprons
- 800 amp, 480/277 volt, 3 phase electrical service to the premises
- 4,000 amp, 480/277 volt, 3 phase electrical service to building
- Exceptional car parking and trailer storage
- · Highly-visible and easily accessible location
- Excellent access to San Francisco International Airport, highways and public transportation
- Zoned I-I (Innovation Industrial), permitted uses include (not limited to): warehousing and logistics, light industrial, research and development, wholesale and other uses
- LED- 05/31/2027
- Direct deal possible