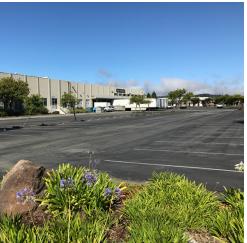

e offices, break room and collaborative space
- Multiple restroom cores
- ±19 to ±21 foot clear height
- · 4 dock-high doors (additional dock-high doors possible)
- ±140 foot truck court with ±40 foot dock aprons
- 800 amp, 480/277 volt, 3 phase electrical service to the premises
- 4,000 amp, 480/277 volt, 3 phase electrical service to building
- Exceptional car parking and trailer storage
- · Highly-visible and easily accessible location
- Excellent access to San Francisco International Airport, highways and public transportation
- Zoned I-I (Innovation Industrial), permitted uses include (not limited to): warehousing and logistics, light industrial, research and development, wholesale and other uses
- LED- 05/31/2027
- Direct deal possible

# Property Drawings





# Property Gallery











### Location & Access



### Local Amenities



### Bayshore Highway

- Holiday Inn Express
- Hyatt Regency
- Bay Landing Hotel
- Vagabond Inn
- Marriott
- Hampton Inn & Suites
- The Westin
- Alof
- Max's Restaurant
- Grand Harbor
- Benihana
- Elephant Bar Restaurant
- New England Lobster
- New World Café
- 3SIXTY Bar Bistro Market
- I Love Sushi
- Flights 101 Club Lounge
- Sesame Korean Cuisine
- Mr. Teriyaki
- Se Come Asi Taqueria

### Millbrae

- Ipoh Garden
- Royal Feast
- Hu Bei Restaurant
- Ben Tre
- Boiling Szechuan Hotpot
- Agenzen Japanese Cuisine
- The Third Eye Restaurant
- Mom's Tofu House
- Shanghai Dumpling Shop
- Lai Lai Restaurant
- In-N-Out Burger
- Millbrae Pancake House
- Hong Kong Flower Lounge
- The Kitchen
- Zen Sushi Bistro
- Zen Peninsula
- Thai Stick Restau