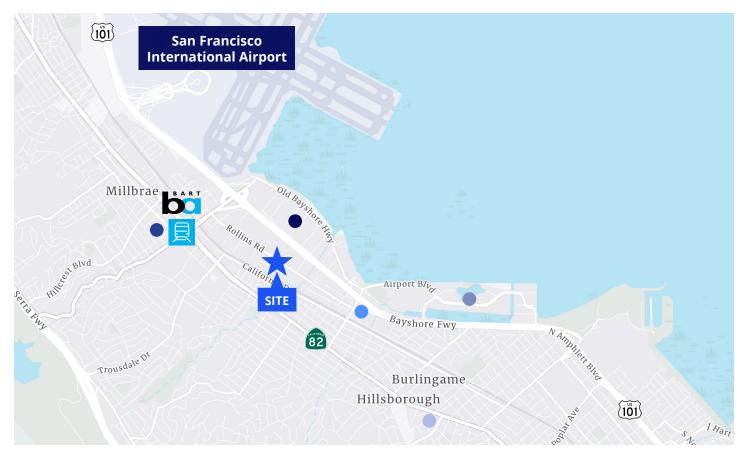

le restroom cores
- ±19 to ±21 foot clear height
- · 4 dock-high doors (additional dock-high doors possible)
- ±140 foot truck court with ±40 foot dock aprons
- 800 amp, 480/277 volt, 3 phase electrical service to the premises
- 4,000 amp, 480/277 volt, 3 phase electrical service to building
- Exceptional car parking and trailer storage
- · Highly-visible and easily accessible location
- Excellent access to San Francisco International Airport, highways and public transportation
- Zoned I-I (Innovation Industrial), permitted uses include (not limited to): warehousing and logistics, light industrial, research and development, wholesale and other uses
- LED- 05/31/2027
- Direct deal possible

# Property Drawings





# Property Gallery











### Location & Access



### Local Amenities



### Bayshore Highway

- Holiday Inn Express
- Hyatt Regency
- Bay Landing Hotel
- Vagabond Inn
- Marriott
- Hampton Inn & Suites
- The Westin
- Alof
- Max's Restaurant
- Grand Harbor
- Benihana
- Elephant Bar Restaurant
- New England Lobster
- New World Café
- 3SIXTY Bar Bistro Market
- I Love Sushi
- Flights 101 Club Lounge
- Sesame Korean Cuisine
- Mr. Teriyaki
- Se Come Asi Taqueria

### Millbrae

- Ipoh Garden
- Royal Feast
- Hu Bei Restaurant
- Ben Tre
- Boiling Szechuan Hotpot
- Agenzen Japanese Cuisine
- The Third Eye Restaurant
- Mom's Tofu House
- Shanghai Dumpling Shop
- Lai Lai Restaurant
- In-N-Out Burger
- Millbrae Pancake House
- Hong Kong Flower Lounge
- The Kitchen
- Zen Sushi Bistro
- Zen Peninsula
- Thai Stick RestaurantLa Petite Camille
- El Super Burrito
- Peter's Caf