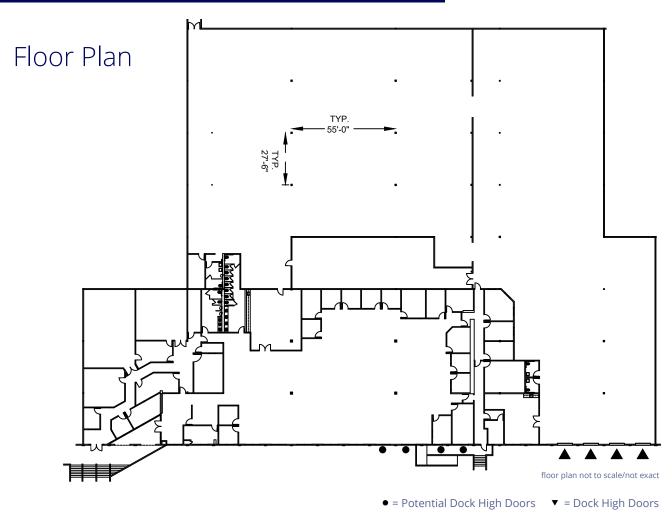

# Property Drawings

#### **Property Highlights**

- Rarely available, large block of prime, highly-functional "Class A" distribution warehouse/flex space
- ±56,899 SF total
- ±35,097 SF of warehouse and ±21,802 SF of office (potential to reduce)
- · Office and warehouse may be leased separately
- Exposed ceilings, open areas, private offices, break room and collaborative space
- Multiple restroom cores
- ±19 to ±21 foot clear height
- · 4 dock-high doors (additional dock-high doors possible)
- ±140 foot truck court with ±40 foot dock aprons
- 800 amp, 480/277 volt, 3 phase electrical service to the premises
- 4,000 amp, 480/277 volt, 3 phase electrical service to building
- Exceptional car parking and trailer storage
- · Highly-visible and easily accessible location
- Excellent access to San Francisco International Airport, highways and public transportation
- Zoned I-I (Innovation Industrial), permitted uses include (not limited to): warehousing and logistics, light industrial, research and development, wholesale and other uses
- LED- 05/31/2027
- Direct deal possible