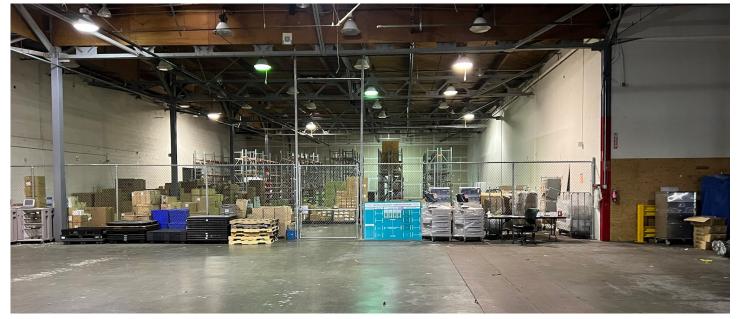

offices, break room and collaborative space
- Multiple restroom cores
- ±19 to ±21 foot clear height
- · 4 dock-high doors (additional dock-high doors possible)
- ±140 foot truck court with ±40 foot dock aprons
- 800 amp, 480/277 volt, 3 phase electrical service to the premises
- 4,000 amp, 480/277 volt, 3 phase electrical service to building
- Exceptional car parking and trailer storage
- · Highly-visible and easily accessible location
- Excellent access to San Francisco International Airport, highways and public transportation
- Zoned I-I (Innovation Industrial), permitted uses include (not limited to): warehousing and logistics, light industrial, research and development, wholesale and other uses
- LED- 05/31/2027
- Direct deal possible

# Property Drawings





# Property Gallery











### Location & Access



### Local Amenities



### Bayshore Highway

- Holiday Inn Express
- Hyatt Regency
- Bay Landing Hotel
- Vagabond Inn
- Marriott
- Hampton Inn & Suites
- The Westin
- Alof
- Max's Restaurant
- Grand Harbor
- Benihana
- Elephant Bar Restaurant
- New England Lobster
- New World Café
- 3SIXTY Bar Bistro Market
- I Love Sushi
- Flights 101 Club Lounge
- Sesame Korean Cuisine
- Mr. Teriyaki
- Se Come Asi Taqueria

### Millbrae

- Ipoh Garden
- Royal Feast
- Hu Bei Restaurant
- Ben Tre
- Boiling Szechuan Hotpot
- Agenzen Japanese Cuisine
- The Third Eye Restaurant
- Mom's Tofu House
- Shanghai Dumpling Shop
- Lai Lai Restaurant
- In-N-Out Burger
- Millbrae Pancake House
- Hong Kong Flower Lounge
- The Kitchen
- Zen Sushi Bistro
- Zen Peninsula
- Thai Stick Restaura