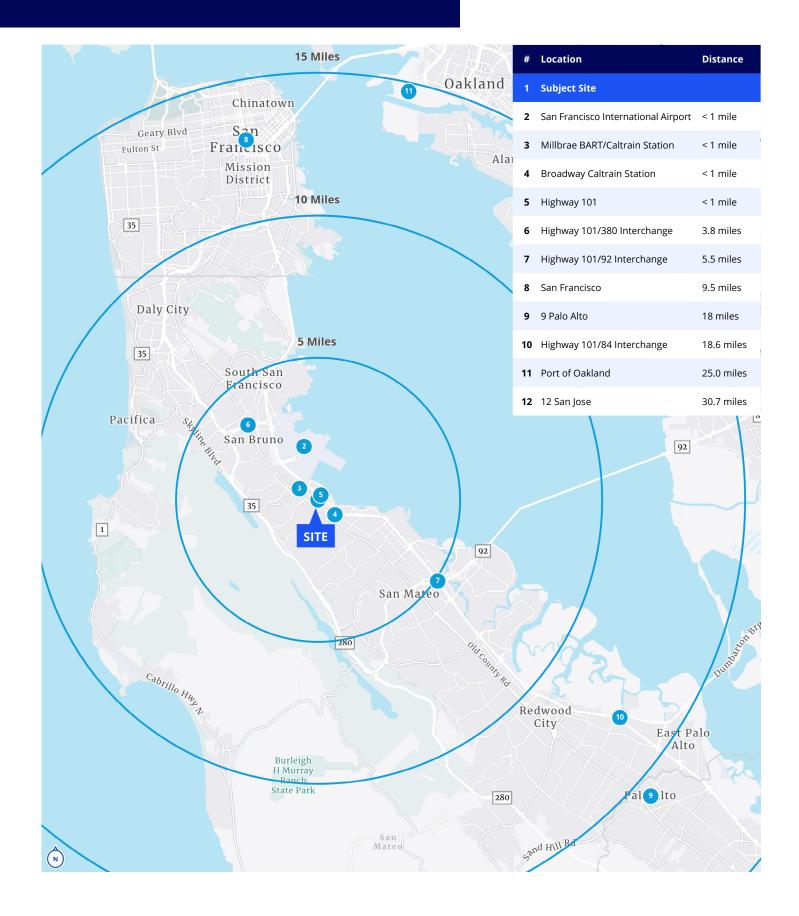

borative space
- Multiple restroom cores
- ±19 to ±21 foot clear height
- · 4 dock-high doors (additional dock-high doors possible)
- ±140 foot truck court with ±40 foot dock aprons
- 800 amp, 480/277 volt, 3 phase electrical service to the premises
- 4,000 amp, 480/277 volt, 3 phase electrical service to building
- Exceptional car parking and trailer storage
- · Highly-visible and easily accessible location
- Excellent access to San Francisco International Airport, highways and public transportation
- Zoned I-I (Innovation Industrial), permitted uses include (not limited to): warehousing and logistics, light industrial, research and development, wholesale and other uses
- LED- 05/31/2027
- Direct deal possible

# Property Drawings





# Property Gallery











### Location & Access



### Local Amenities



### Bayshore Highway

- Holiday Inn Express
- Hyatt Regency
- Bay Landing Hotel
- Vagabond Inn
- Marriott
- Hampton Inn & Suites
- The Westin
- Alof
- Max's Restaurant
- Grand Harbor
- Benihana
- Elephant Bar Restaurant
- New England Lobster
- New World Café
- 3SIXTY Bar Bistro Market
- I Love Sushi
- Flights 101 Club Lounge
- Sesame Korean Cuisine
- Mr. Teriyaki
- Se Come Asi Taqueria

### Millbrae

- Ipoh Garden
- Royal Feast
- Hu Bei Restaurant
- Ben Tre
- Boiling Szechuan Hotpot
- Agenzen Japanese Cuisine
- The Third Eye Restaurant
- Mom's Tofu House
- Shanghai Dumpling Shop
- Lai Lai Restaurant
- In-N-Out Burger
- Millbrae Pancake House
- Hong Kong Flower Lounge
- The Kitchen
- Zen Sushi Bistro
- Zen Peninsula
- Thai Stick RestaurantLa Petite Camille
- El Supe