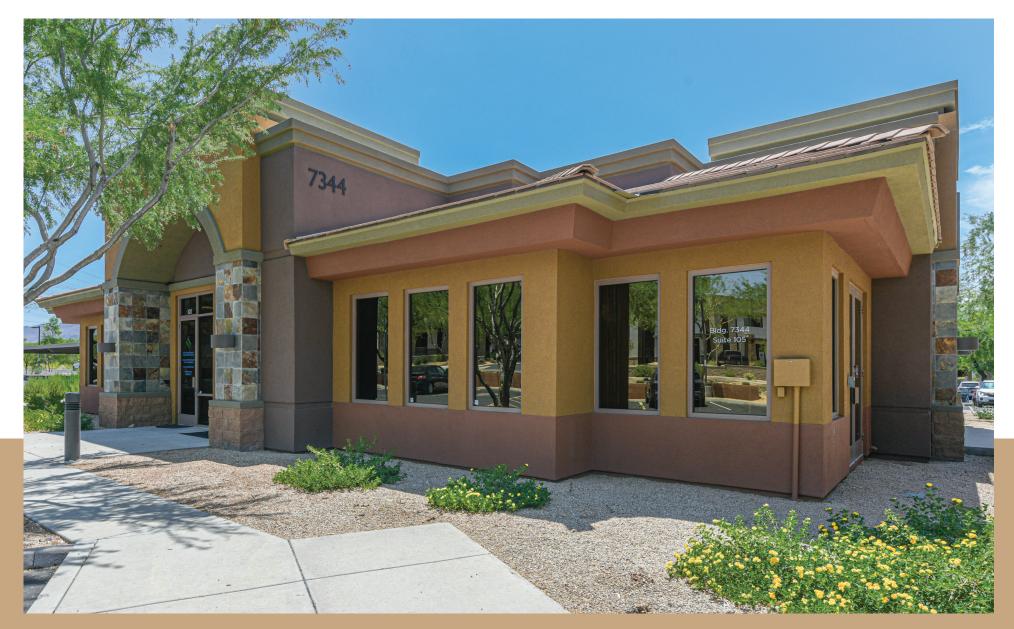

## 1187+/-SQ FT OFFICE/MEDICAL SPACE FOR SALE IN NORTH SCOTTSDALE

Scottsdale Ridge-Bldg L-105 7344 East Deer Valley Rd, Suite 105, Scottsdale Az 85255

#### **PROPERTY HIGHLIGHTS**

- 3 Offices/Lobby and open area. One office currently used as Break room
- Office/Medical Office Condo with flexibility to add cubicles or offices or exam rooms
- Corner Suite with 2 separate entrances
- Reception Area
- High Ceilings with Natural light
- Single Story
- Signage
- Highly Desirable and convenient access to Scottsdale Road and loop 101
- Amenity rich location with abundant retail, medical related and dining facilities nearby
- Wheelchair Accessible
- Security System
- High Speed Internet
- Plenty of extra parking
- Current and past uses include Business Office, Pilate, Medical Lab Draw. Physical Therapy