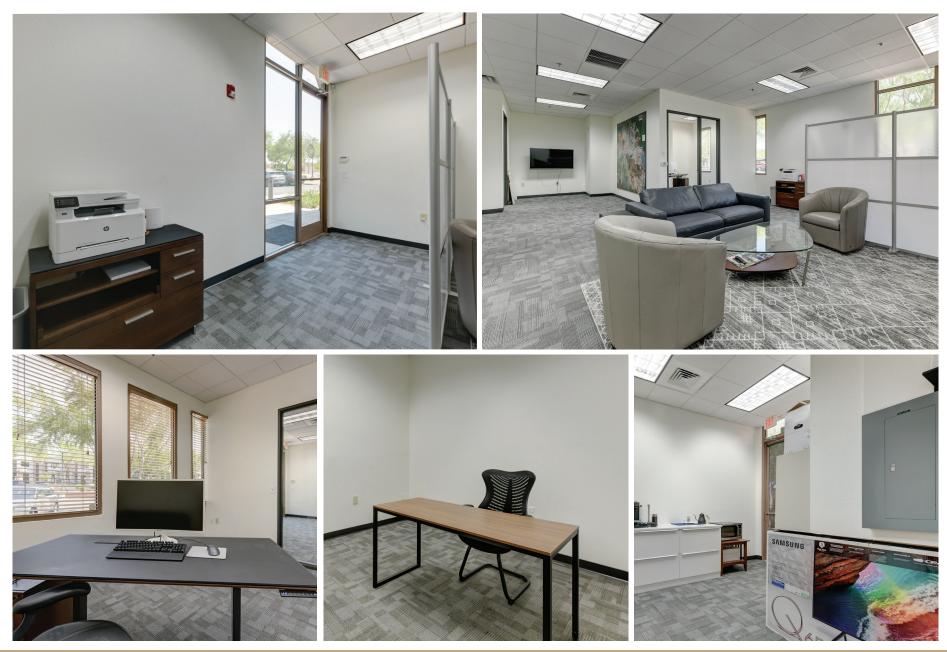

k https://www.tourfactory.com/3154400



Matterport Link – Explore in 3D https://my.matterport.com/show/?m=b9cpye3orwG

#### **PROPERTY HIGHLIGHTS**

- 3 Offices/Lobby and open area. One office currently used as Break room
- Office/Medical Office Condo with flexibility to add cubicles or offices or exam rooms
- Corner Suite with 2 separate entrances
- Reception Area
- High Ceilings with Natural light
- Single Story
- Signage
- Highly Desirable and convenient access to Scottsdale Road and loop 101
- Amenity rich location with abundant retail, medical related and dining facilities nearby
- Wheelchair Accessible
- Security System
- High Speed Internet
- Plenty of extra parking
- Current and past uses include Business Office, Pilate, Medical Lab Draw. Physical Therapy

## **INTERIOR PHOTOS**



#### **FLOOR PLAN**



#### **FLOOR PLAN**

Contact Nick Sabnani Seller at Cell: 925 389 3554 and email is nicksabnani@gmail.com

Seller is licensed Realtor in California

All information has been obtained from sources believed reliable but has not been verified for accuracy or completeness. Seller makes no guarantee, representation or warranty and accepts no responsibility or liability as to the completeness or reliability of the information contained herein. You should conduct a careful independent investigation of the property and verify all information. Any reliance on this information is entirely at your own risk. Use of these images without consent is prohibited.

#### **PROPERTY AERIAL**





\*Excludes grocers, convenience stores and traditional retail stores.

Scottsdale Ridge 7