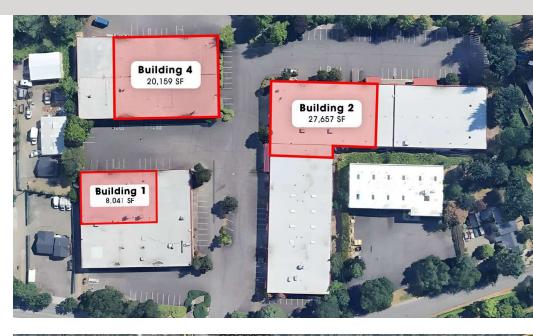

| SPACES     | LEASE RATE      | SPACE SIZE        | OFFICE SIZE |
|------------|-----------------|-------------------|-------------|
| Building 1 | \$0.80 SF/month | 3,000 - 8,041 SF  | 1,800 SF    |
| Building 2 | \$0.80 SF/month | 5,000 - 27,657 SF | 4,686 SF    |
| Building 4 | \$0.80 SF/month | 7,700 - 20,159 SF | 200 SF      |