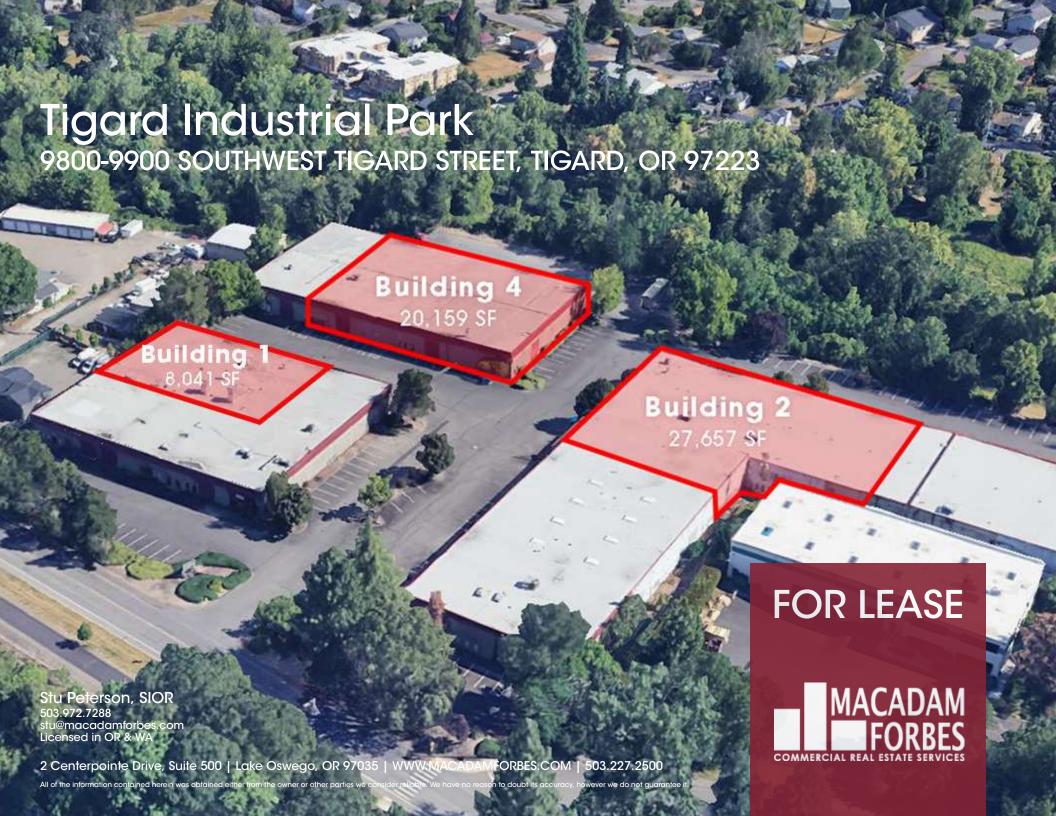

## PROPERTY DESCRIPTION

Very functional, affordable, and extremely well located industrial space. With great divisibility and immediate availability.

## **OFFERING SUMMARY**

| Lease Rate:   | \$0.80 SF/month (NNN) |
|---------------|-----------------------|
| NNN:          | \$0.23 SF/month       |
| Available SF: | 3,000 - 27,657 SF     |
| Loading:      | Dock & Grade          |

| SPACES     | LEASE RATE      | SPACE SIZE        | OFFICE SIZE |
|------------|-----------------|-------------------|-------------|
| Building 1 | \$0.80 SF/month | 3,000 - 8,041 SF  | 1,800 SF    |
| Building 2 | \$0.80 SF/month | 5,000 - 27,657 SF | 4,686 SF    |
| Building 4 | \$0.80 SF/month | 7,700 - 20,159 SF | 200 SF      |