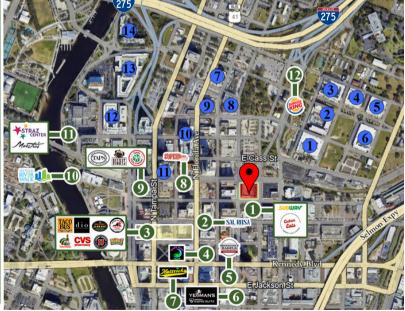

### RESIDENTIAL (

- 1. Navara Apartments
- 2. The Trio at Encore
- 3. The Tempo at Encore
- 4. Ella at Encore
- 5. The Reed at Encore
- 6. Legacy Encore
- 7. Madison Heights

### RESTAURANTS/RETAIL •

- 1. Subway & Cuban Eats
- 2. Sal Rosa
- 3. Taco Bus, Dio, Jerk Hut, CVS, Jimmy John's, Pita's Republic, & Edddie & Sam's NY Pizza
- 4. Moon Frogs Arepas
- 5. Bruegger's Bagels
- 6. Yeoman's Topgolf

- 8. Metro 510
- 9. Vista 400
- 10. Nine 15
- 11. Element Tampa
- 12. AVE Tampa Riverwalk
- 13. Anchor Riverwalk
- 14. One Laurel Place

- 7. Hattricks
- 8. Supernatural Food & Wine
- 9. Tampa Pizza Company, Butter's Burgers, & Taps
- 10. Tampa River Walk
- 11. Straz Center & Maestros
- 12. Burger King