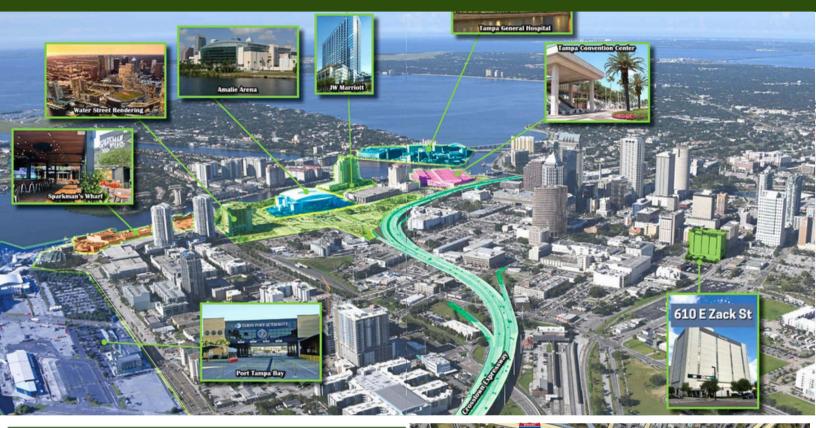

### **IDEAL LOCATION**

Premier retail and office space opportunities located in the heart of Downtown Tampa

### CONVENIENCE

Access to I-275, I-4 and the Selmon Expressway, walkable to restaurants, residential, hotels, and recreations

### LOCAL ATTRACTIONS

Adjacent to the Courthouse and within close proximity to The River Walk, Water Street, Amalie Arena, Sparkman Wharf, and Armature Works