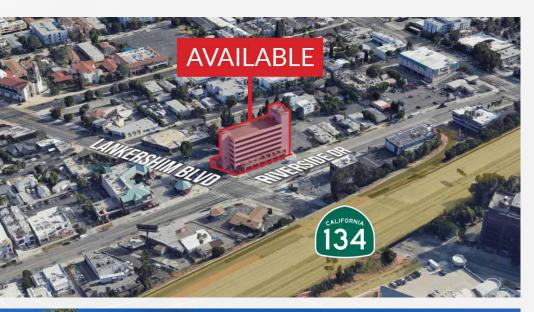

# RETAIL/STORAGE SPACE AVAILABLE FOR LEASE IN TOLUCA LAKE

4455 Lankershim Boulevard, Toluca Lake, CA 91602

## **AREA AMENITIES**

- ✓ Multi-level building with endless possibilities and uses
- ✓ Ideal for storage/retail/fitness
- ✓ Close to the 101, 134, and 170 Freeways
- ✓ Abundant parking
- ✓ Elevator access