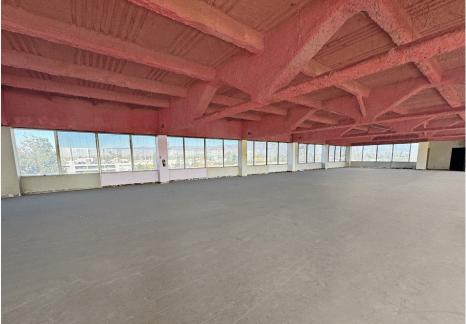

## **INTERIOR PHOTOS**

4455 Lankershim Boulevard, Toluca Lake, CA 91602

# APPROX. 5,000-12,000 SF RETAIL/STORAGE SPACE AVAILABLE

- √ 15ft exposed high ceilings
- ✓ Perfect for storage use
- ✓ Panoramic view from each floor
- ✓ Short-term lease available