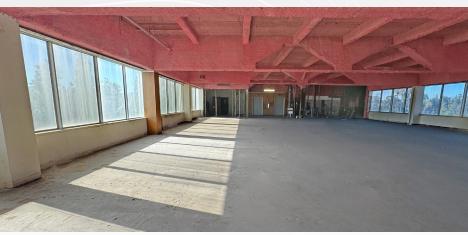

## **INTERIOR PHOTOS**

4455 Lankershim Boulevard, Toluca Lake, CA 91602

# APPROX. 5,000-12,000 SF RETAIL/STORAGE SPACE AVAILABLE

- √ 15ft exposed high ceilings
- ✓ Perfect for storage use
- ✓ Panoramic view from each floor
- ✓ Short-term lease available