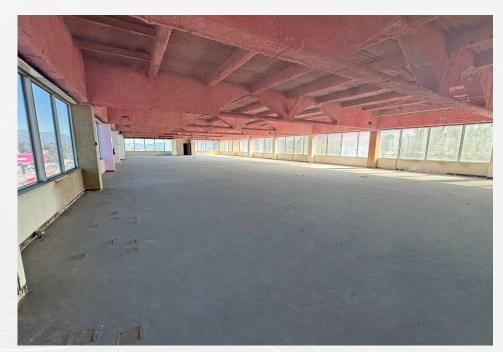

## **INTERIOR PHOTOS**

4455 Lankershim Boulevard, Toluca Lake, CA 91602

# APPROX. 5,000-12,000 SF RETAIL/STORAGE SPACE AVAILABLE

- √ 15ft exposed high ceilings
- ✓ Perfect for storage use
- ✓ Panoramic view from each floor
- ✓ Short-term lease available