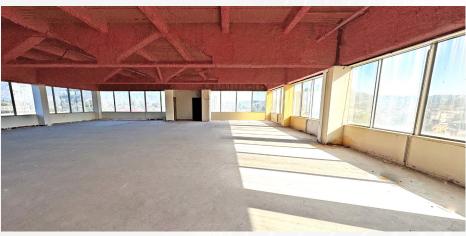

## **INTERIOR PHOTOS**

4455 Lankershim Boulevard, Toluca Lake, CA 91602

# APPROX. 5,000-12,000 SF RETAIL/STORAGE SPACE AVAILABLE

- √ 15ft exposed high ceilings
- ✓ Perfect for storage use
- ✓ Panoramic view from each floor
- ✓ Short-term lease available