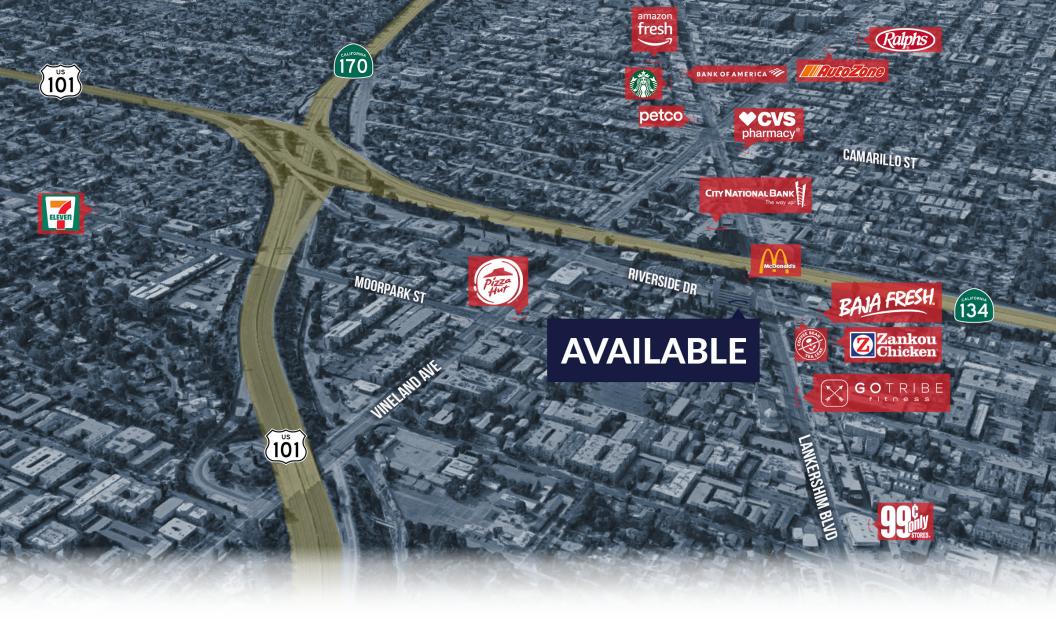

## **AREA AMENITIES**

- ✓ Multi-level building with endless possibilities and uses
- ✓ Ideal for storage/retail/fitness
- ✓ Close to the 101, 134, and 170 Freeways
- ✓ Abundant parking
- ✓ Elevator access

| — DEMOGRAPHICS | 1 MILE                          | 3 MILE    | 5 MILE    |
|----------------|---------------------------------|-----------|-----------|
| Population     | 38,354                          | 204,773   | 607,833   |
| Avg. HH Income | \$101,271                       | \$114,435 | \$106,965 |
| Q Daytime Pop  | 31,660                          | 169,393   | 503,829   |
| Traffic Count  | ± 34,126 CPD ON LANKERSHIM BLVD |           |           |

RETAIL/STORAGE SPACE
TOLUCA LAKE