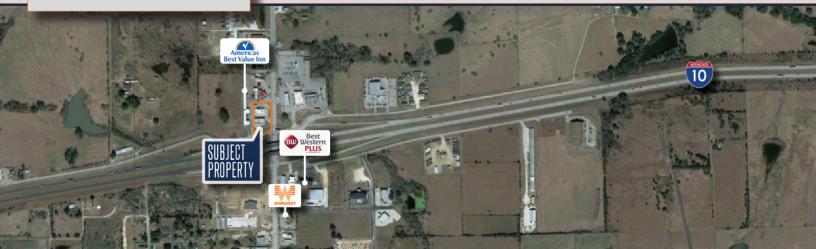

## schulenburg, tx WILL BE SOLD | ABSOLUTE NNN 5+ YEAR LEASE | 7-ELEVEN/STRIPES \$2,985,000 | (7-ELEVEN HAS SUBLEASED TO ANOTHER TENANT ON A YEARLY BASIS)

Building Size: ± 4,991 SF | Lot Size: 1.15 Acres

Absolute NNN: No Maintenance or Management for Landlord

7-Eleven has an S&P Credit Rating of AA-Annual Lease Increases

| Xunos |  |
|-------|--|

5+ Years Remaining on Stripes LLC / 7-Eleven Lease

Prime Freeway Location On/Off Ramps