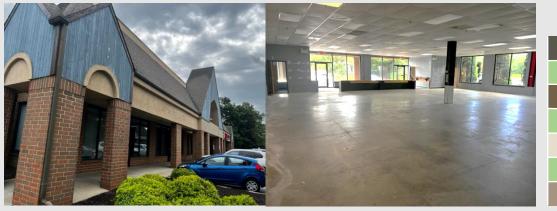

#### Lantana Square Shopping Center, Hockessin, Delaware

- Units 310 & 312 can be leased separately each offering 1,600 square feet or combined for 3,200 square feet.
- 406 & 408 offered at \$22.50/sf
- 6285 Limestone Rd offers 1,720 square feet of office with an unfinished basement for additional storage options.
- 6285 Limestone Rd leases for \$24.00/sf