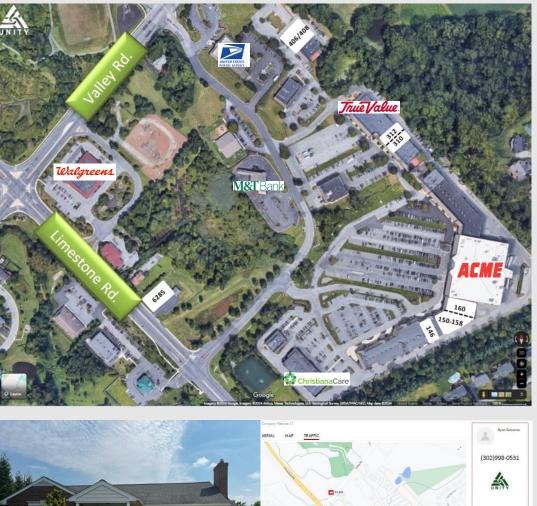

## Lantana Square Site Overview

Image Source: Loopnet.com

#### Lantana Square Shopping Center, Hockessin, Delaware

- 22,000 + average daily drivers\* (Limestone Road Entrance 2020)
- 10,000 + average daily driver\* (Valley Road Entrance 2022)

\*Source: Loopnet.com

# Lantana Square Site Overview

#### Lantana Square Shopping Center, Hockessin, Delaware

- Units 310 & 312 can be leased separately each offering 1,600 square feet or combined for 3,200 square feet.
- 406 & 408 offered at \$22.50/sf
- 6285 Limestone Rd offers 1,720 square feet of office with an unfinished basement for additional storage options.
- 6285 Limestone Rd leases for \$24.00/sf