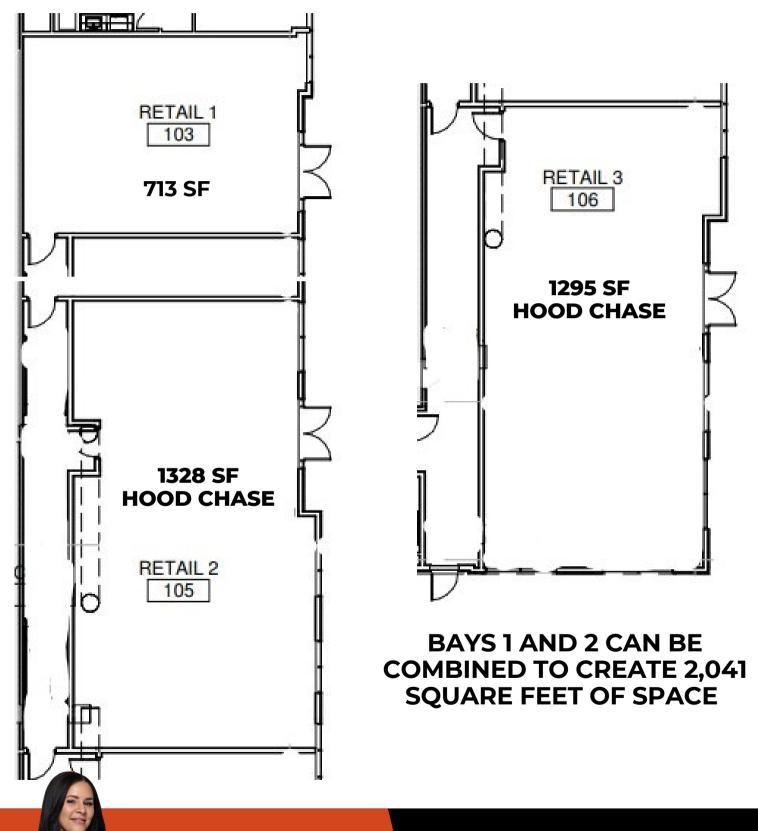

## 713 - 2041 SF OF PRIME RETAIL SPACE AVAILABLE

- MIXED USE BUILDING WITH 264
  APARTMENTS AND 308 PARKING
  SPACES
- LOCATED AT 3RD & FERRY STREETS JUST FOOTSTEPS AWAY FROM THE CIRCLE
- THE MARQUIS IS WITHIN WALKING DISTANCE OF EASTON'S SHOPPING & DINING SCENE