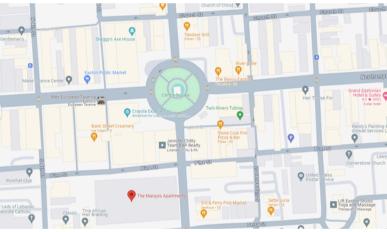

## 713 - 2041 SF OF PRIME RETAIL SPACE AVAILABLE

- MIXED USE BUILDING WITH 264
  APARTMENTS AND 308 PARKING
  SPACES
- LOCATED AT 3RD & FERRY STREETS JUST FOOTSTEPS AWAY FROM THE CIRCLE
- THE MARQUIS IS WITHIN WALKING DISTANCE OF EASTON'S SHOPPING & DINING SCENE

## MAKE YOUR MARQ IN SPRING 2025 IN DOWNTOWN EASTON

Easton is already recognized as a dining destination in the Lehigh Valley and beyond. Come join in on the action with your restaurant or retail business. The Marquis features plenty of parking and a built-in customer base. Ideal concepts complement the Crayola Experience and State Theater guests.