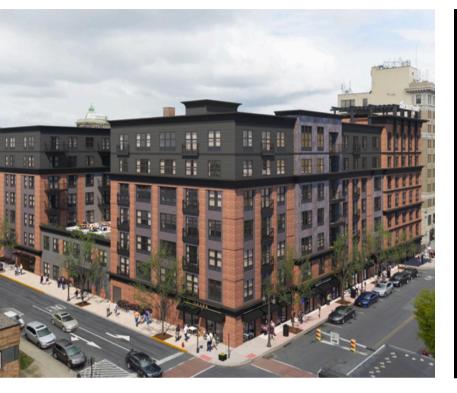

## **NOW LEASING** THE MARQUIS

DOWNTOWN EASTON, PA

he marquis

## 713 - 2041 SF OF PRIME RETAIL SPACE AVAILABLE

- MIXED USE BUILDING WITH 264
  APARTMENTS AND 308 PARKING
  SPACES
- LOCATED AT 3RD & FERRY STREETS JUST FOOTSTEPS AWAY FROM THE CIRCLE
- THE MARQUIS IS WITHIN WALKING DISTANCE OF EASTON'S SHOPPING & DINING SCENE

## MAKE YOUR MARQ IN SPRING 2025 IN DOWNTOWN EASTON

Easton is already recognized as a dining destination in the Lehigh Valley and beyond. Come join in on the action with your restaurant or retail business. The Marquis features plenty of parking and a built-in customer base. Ideal concepts complement the Crayola Experience and State Theater guests.