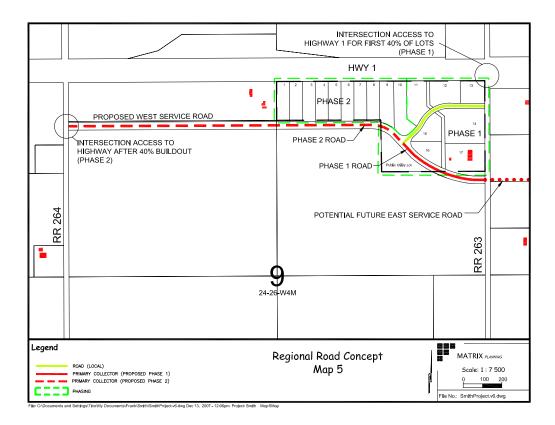

## THE PROPERTY

241064 RANGE ROAD 263 RURAL WHEATLAND COUNTY, AB T1P OR8 MERIDIAN 4 RANGE 26 TOWNSHIP 24 SECTION 9NE

\$135,000 PER ACRE | ASKING PRICE IS \$6,750,000 FUTURE IG ZONING

TERM FOR THE LEASE ENDING ON THE 31ST DAY OF MAY, 2032 FOR UNIT 102