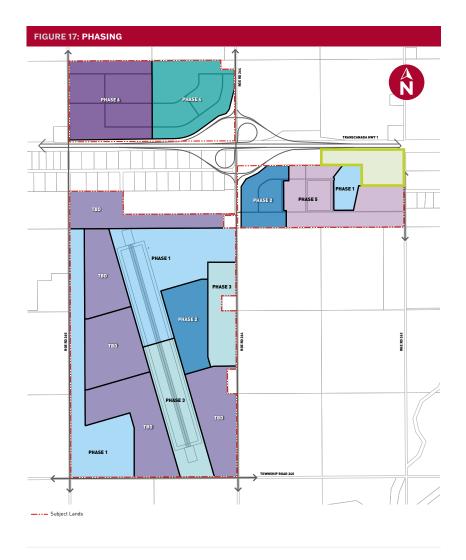

DE HAVILLAND FIELD AREA CONCEPT PLAN | JUNE 2023

- - · ASP Policy Boundary ----- Existing Roads ---- Conceptual Arterial Roads

41