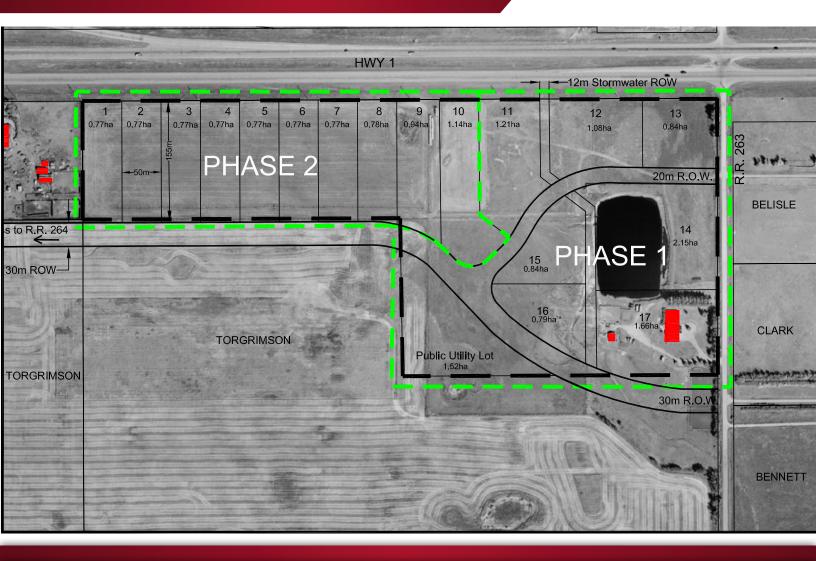

## THE PROPERTY

241064 RANGE ROAD 263 RURAL WHEATLAND COUNTY, AB T1P OR8 MERIDIAN 4 RANGE 26 TOWNSHIP 24 SECTION 9NE

\$135,000 PER ACRE | ASKING PRICE IS \$6,750,000 FUTURE IG ZONING

TERM FOR THE LEASE ENDING ON THE 31ST DAY OF MAY, 2032 FOR UNIT 102