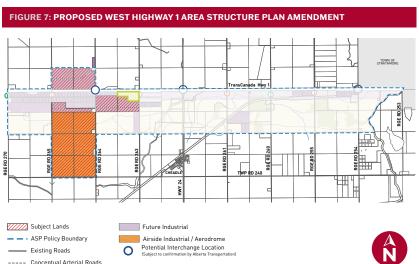

DE HAVILLAND FIELD AREA CONCEPT PLAN | JUNE 2023

- - · ASP Policy Boundary ----- Existing Roads ---- Conceptual Arterial Roads

41