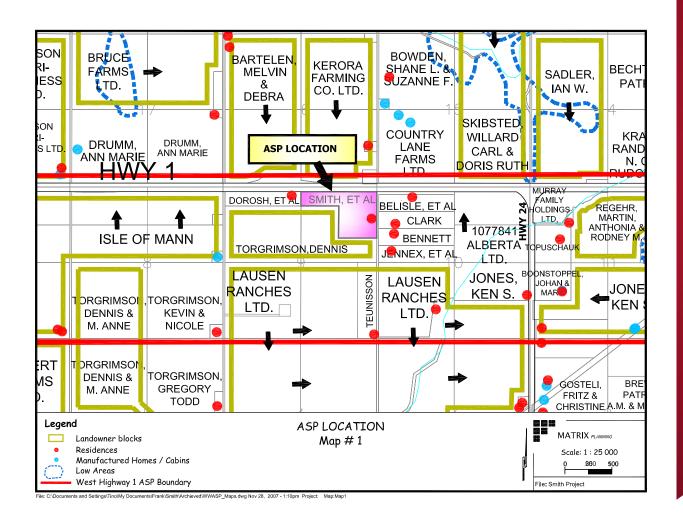

## THE PROPERTY

241064 RANGE ROAD 263 RURAL WHEATLAND COUNTY, AB T1P OR8 MERIDIAN 4 RANGE 26 TOWNSHIP 24 SECTION 9NE

\$135,000 PER ACRE | ASKING PRICE IS \$6,750,000 FUTURE IG ZONING

TERM FOR THE LEASE ENDING ON THE 31ST DAY OF MAY, 2032 FOR UNIT 102