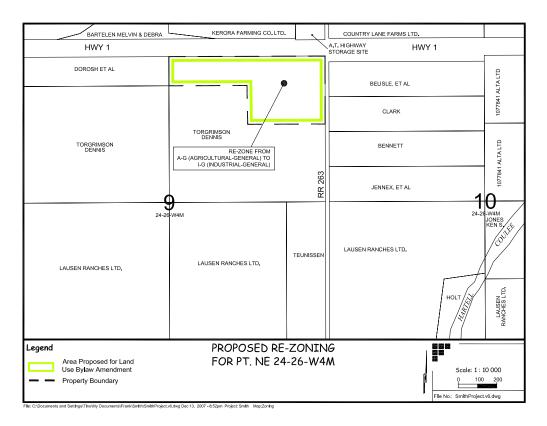

## THE PROPERTY

241064 RANGE ROAD 263 RURAL WHEATLAND COUNTY, AB T1P OR8 MERIDIAN 4 RANGE 26 TOWNSHIP 24 SECTION 9NE

\$135,000 PER ACRE | ASKING PRICE IS \$6,750,000 FUTURE IG ZONING

TERM FOR THE LEASE ENDING ON THE 31ST DAY OF MAY, 2032 FOR UNIT 102