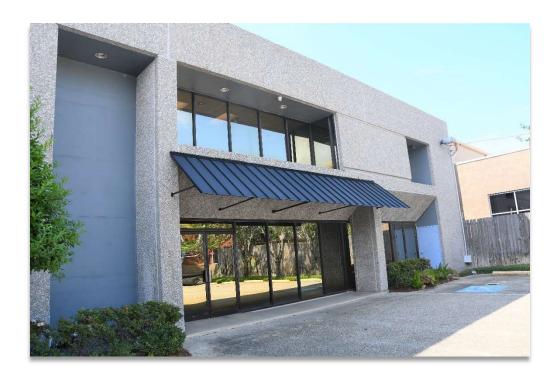

## METAIRIE OFFICE SPACE (w/parking) FOR LEASE

2332 N. Arnoult St., Metairie, LA 70002

**Building:** 2332 N. Arnoult St. is a two story 8,000 sq. ft. office building located in Central Metairie on

N. Arnoult St. South of the Interstate, between the I-10 Service Rd and W. Napoleon Ave. The

first floor is occupied and the entire second floor is available for lease.

Available: 4,000 total sq. ft. of office space on second floor beginning January 1, 2024

Suite: Renovated in 2021, the second floor suite includes 18 private offices, two large conference