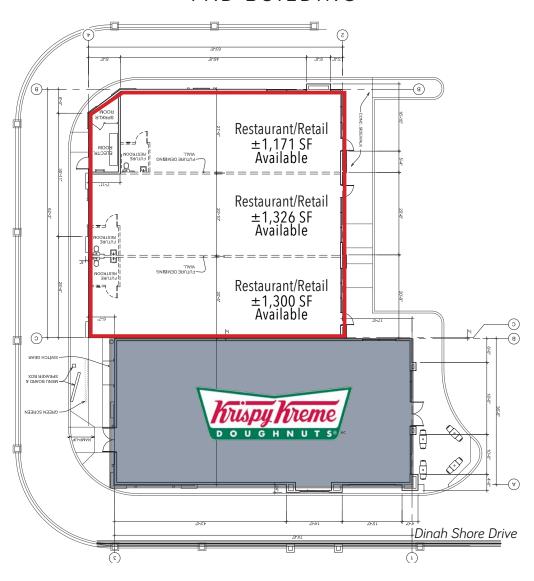

### PAD BUILDING

The information above has been obtained from sources believed to be reliable. While we do not doubt its accuracy, we have not verified it and make no guarantee, warranty or representation about it. It is your responsibility to independently confirm its accuracy and completeness. Any projections, opinions, assumptions or estimates used are for example only and do not represent the current or future performance of the property.

#### **FEATURES**

- 1,000 SF 3,797 SF restaurant space available, adjacent to Krispy Kreme
- 5,089 SF space available
- Class A retail development at epicenter of Coachella Valley
- Anchored by Joann Fabrics and Scandanavian Design (NAP -Shadow Anchor)
- Existing restaurants (Burgers & Beer, The Slice, and Maracas), average sales per square foot are north of \$600 per square foot
- Directly adjacent to Monterey Avenue exit off 10 Fwy, with easy access on and off the freeway