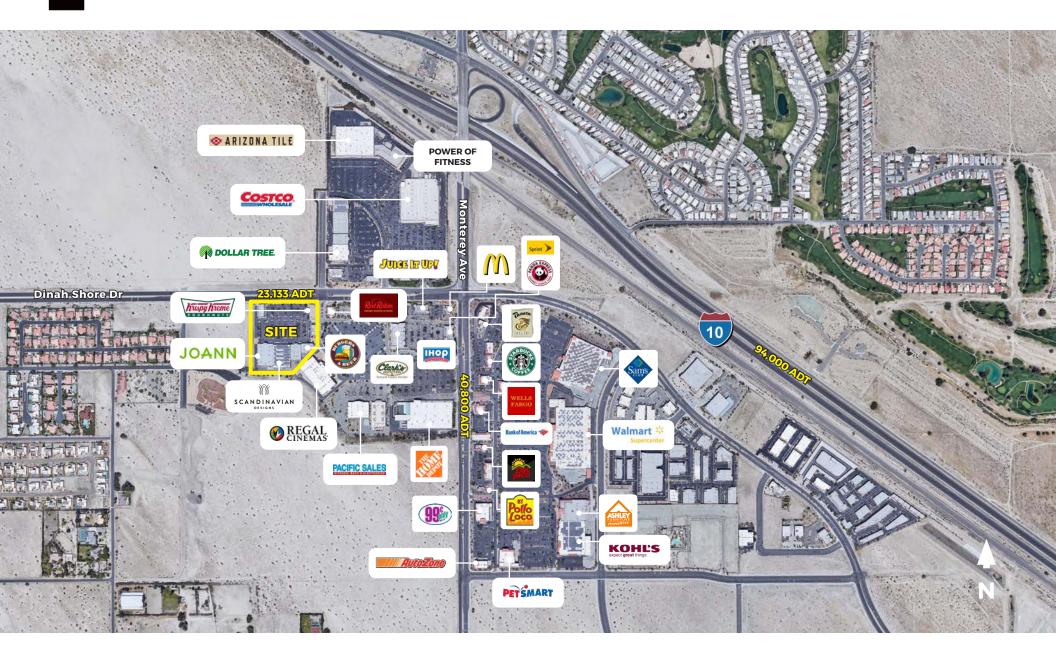

#### SITE PLAN

#### **TENANT ROSTER**

| Unit | Tenant                                  | SF          |
|------|-----------------------------------------|-------------|
| А    | Joann Fabrics                           | 31,419      |
| A-2  | Orchid Salon & Nail                     | 1,500       |
| В    | Scandinavian Designs (NAP)              | 32,500      |
| С    | California Nurses Educational Institute | 21,000      |
| D    | AVAILABLE                               | 5,089       |
| E    | Burgers & Beer                          | 5,317       |
| F    | Maracas Restaurant                      | 2,988       |
| F    | The Slice                               | 3,096       |
| G    | Krispy Kreme                            | 2,720       |
| G    | AVAILABLE                               | 1,000-3,797 |
| Н    | Angel View                              | 6,424       |

#### **FEATURES**

- 1,000 SF 3,797 SF restaurant space available, adjacent to Krispy Kreme
- 5,089 SF space available
- Class A retail development at epicenter of Coachella Valley
- Anchored by Joann Fabrics and Scandanavian Design (NAP -Shadow Anchor)
- Existing restaurants (Burgers & Beer, The Slice, and Maracas), average sales per square foot are north of \$600 per square foot
- Directly adjacent to Monterey Avenue exit off 10 Fwy, with easy access on and off the freeway