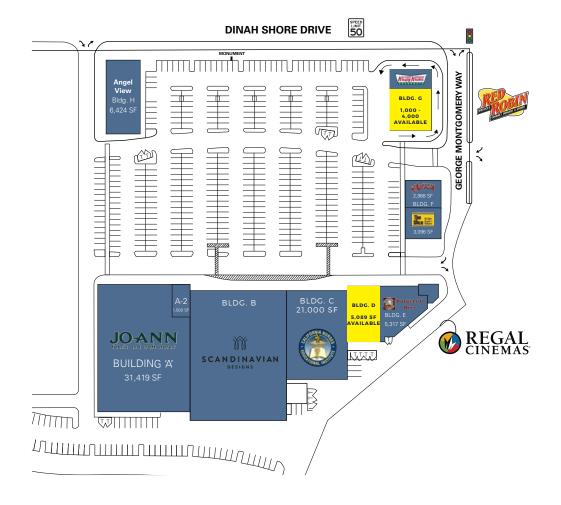

#### SITE PLAN

#### **TENANT ROSTER**

| Unit | Tenant                                  | SF          |
|------|-----------------------------------------|-------------|
| А    | Joann Fabrics                           | 31,419      |
| A-2  | Orchid Salon & Nail                     | 1,500       |
| В    | Scandinavian Designs (NAP)              | 32,500      |
| С    | California Nurses Educational Institute | 21,000      |
| D    | AVAILABLE                               | 5,089       |
| E    | Burgers & Beer                          | 5,317       |
| F    | Maracas Restaurant                      | 2,988       |
| F    | The Slice                               | 3,096       |
| G    | Krispy Kreme                            | 2,720       |
| G    | AVAILABLE                               | 1,000-3,797 |
| Н    | Angel View                              | 6,424       |