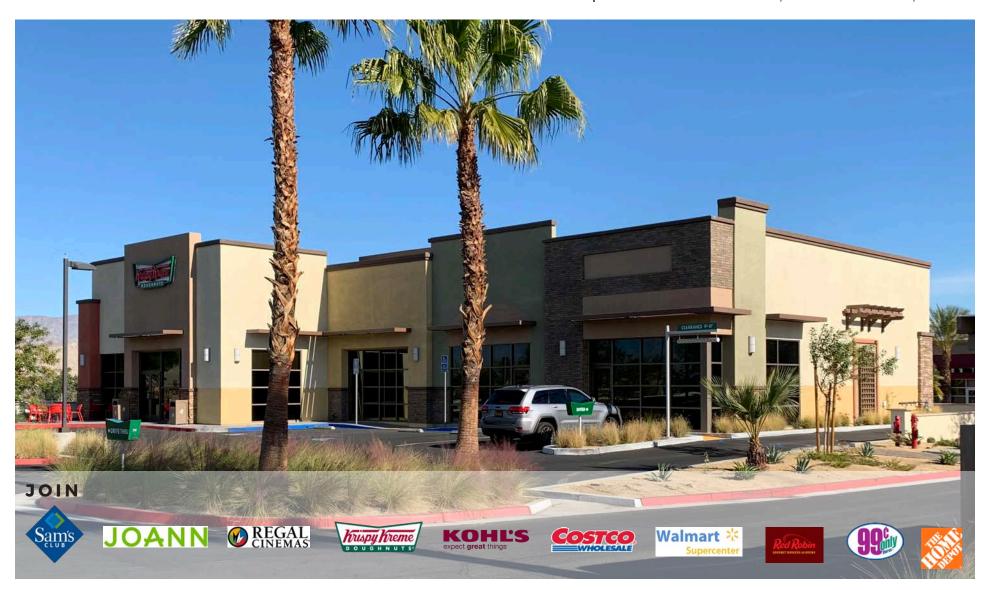

# **Monterey Marketplace**

HIGH VISIBILITY PAD BUILDING & JR ANCHOR SPACE AVAILABLE FOR LEASE | 72769 DINAH SHORE DR, RANCHO MIRAGE, CA

#### **FEATURES**

- 1,000 SF 3,797 SF restaurant space available, adjacent to Krispy Kreme
- 5,089 SF space available
- Class A retail development at epicenter of Coachella Valley
- Anchored by Joann Fabrics and Scandanavian Design (NAP -Shadow Anchor)
- Existing restaurants (Burgers & Beer, The Slice, and Maracas), average sales per square foot are north of \$600 per square foot
- Directly adjacent to Monterey Avenue exit off 10 Fwy, with easy access on and off the freeway