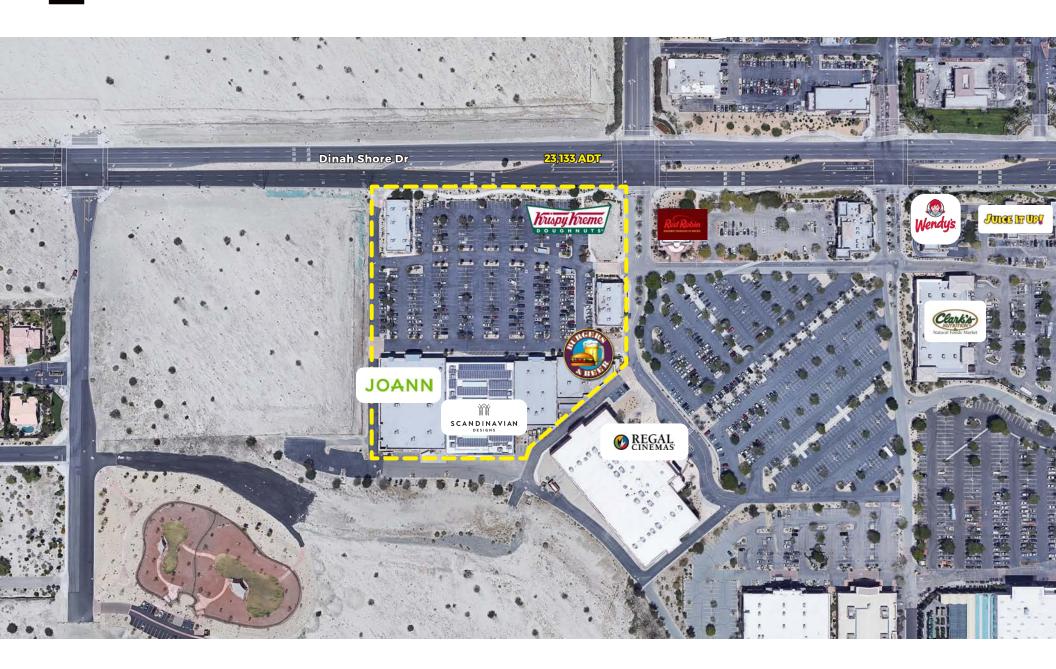

| 2,988       |
| F    | The Slice                               | 3,096       |
| G    | Krispy Kreme                            | 2,720       |
| G    | AVAILABLE                               | 1,000-3,797 |
| Н    | Angel View                              | 6,424       |

#### **FEATURES**

- 1,000 SF 3,797 SF restaurant space available, adjacent to Krispy Kreme
- 5,089 SF space available
- Class A retail development at epicenter of Coachella Valley
- Anchored by Joann Fabrics and Scandanavian Design (NAP -Shadow Anchor)
- Existing restaurants (Burgers & Beer, The Slice, and Maracas), average sales per square foot are north of \$600 per square foot
- Directly adjacent to Monterey Avenue exit off 10 Fwy, with easy access on and off the freeway

### PAD BUILDING





The information above has been obtained from sources believed to be reliable. While we do not doubt its accuracy, we have not verified it and make no guarantee, warranty or representation about it. It is your responsibility to independently confirm its accuracy and completeness. Any projections, opinions, assumptions or estimates used are for example only and do not represent the current or future performance of the property.



The information above has been obtained from sources believed to be reliable. While we do not doubt its accuracy, we have not verified it and make no guarantee, warranty or representation about it. It is your responsibility to independently confirm its accuracy and completeness. Any projections, opinions, assumptions or estimates used are for example only and do