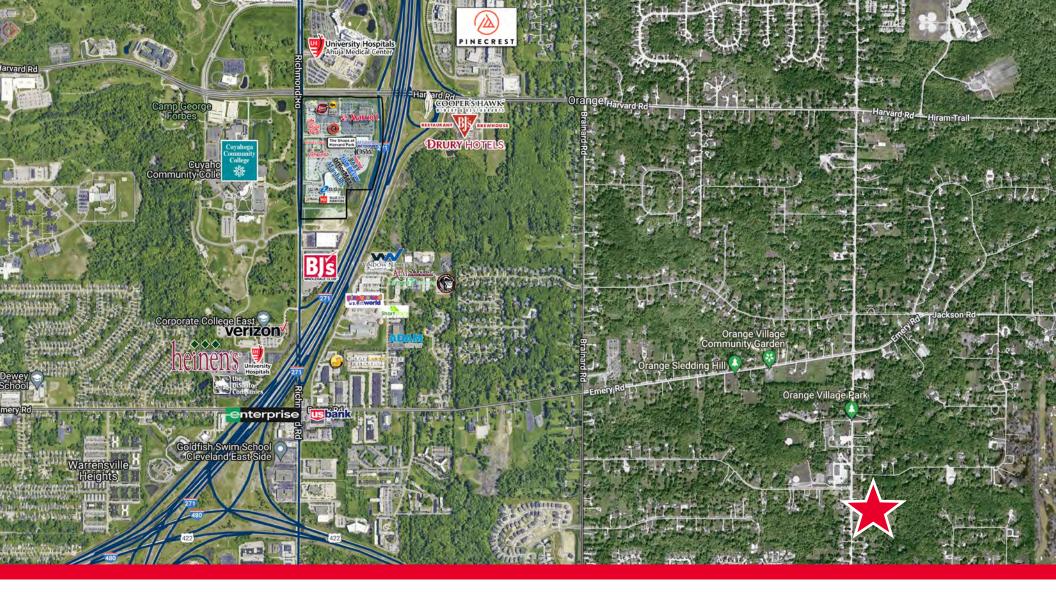

## **13.54 AC DEVELOPMENT OPPORTUNITY 4799 LANDER ROAD & W. FAIRVIEW DRIVE**, ORANGE VILLAGE, OHIO 44022

## 4799 LANDER ROAD & W. FAIRVIEW DRIVE ORANGE VILLAGE, OHIO 44022