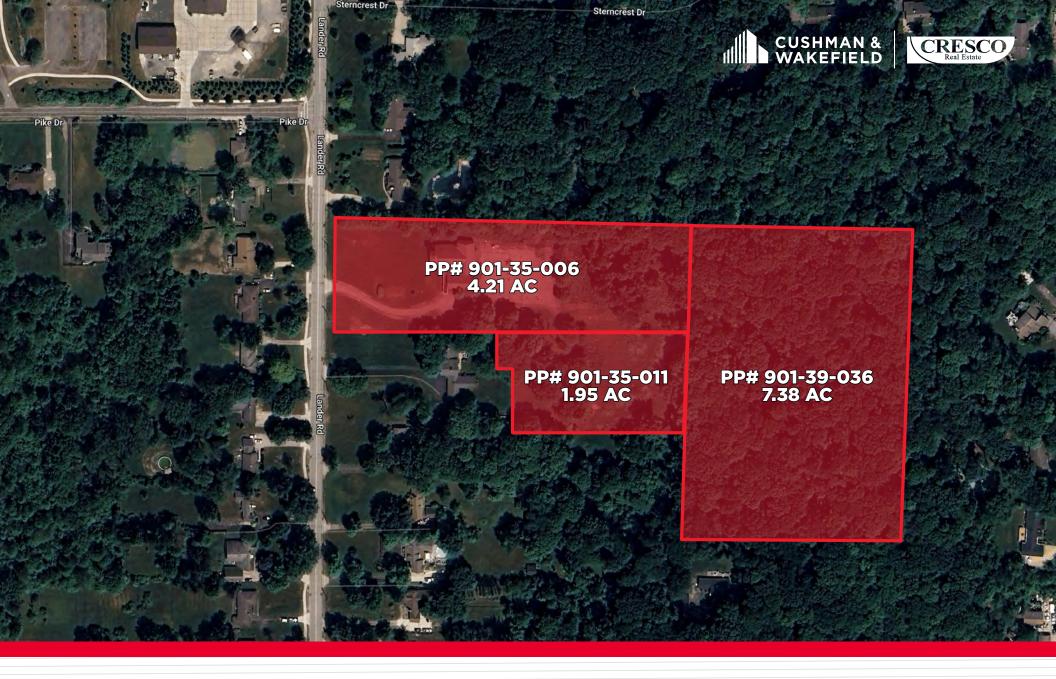

## HIGHLIGHTS

• Three Parcels:

**PP# 901-35-006 -** 4.21 AC Approximate lot dimensions 250' (frontage on Lander) x 771' depth

**PP# 901-39-036 -** 7.38 AC Approximate lot dimensions 677' width x 475' depth

**PP# 901-35-011 -** 1.95 AC Approximate lot dimensions 220' width x 410' depth

- Combined depth of PP# 901-35-006 and PP# 901-39-036 is approximately 1,246'
- Structures on the site are a church building of approximately 7,119 SF built in 1989, renovated in 2007 & 2016 and a 360 SF storage shed
- Beautiful wooded private site
- Zoned: U-1 Single Family