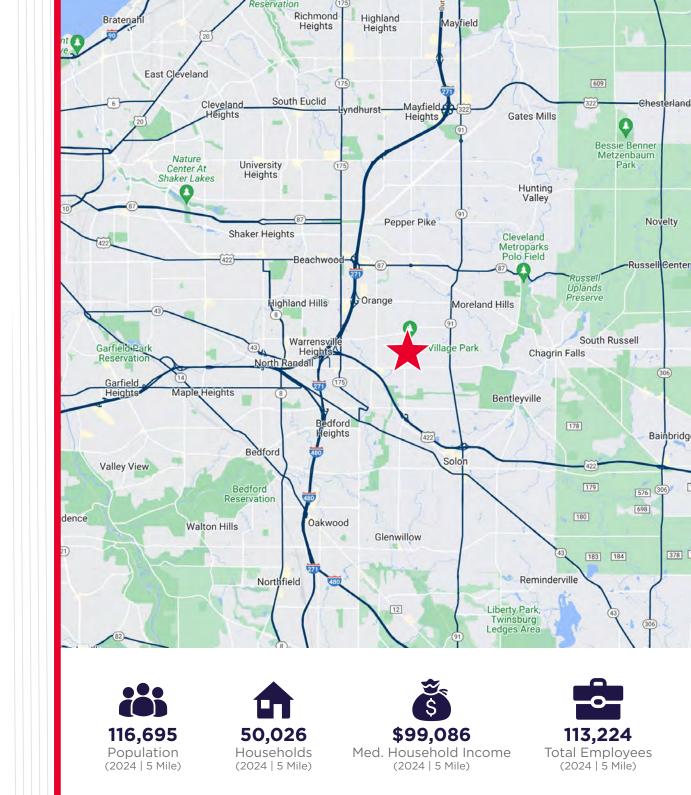

## **13.54 AC DEVELOPMENT OPPORTUNITY 4799 LANDER ROAD & W. FAIRVIEW DRIVE**, ORANGE VILLAGE, OHIO 44022

## 4799 LANDER ROAD & W. FAIRVIEW DRIVE ORANGE VILLAGE, OHIO 44022