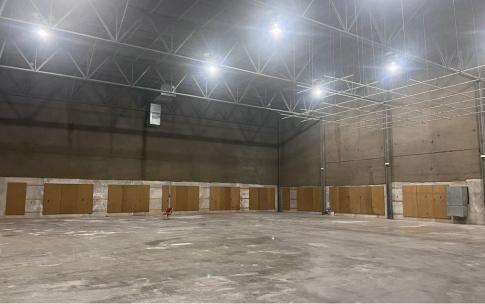

## **Interior Photos**

## **Property Overview**

This ±50,000 SF industrial portfolio consists of 4 vacant warehouses. Each warehouse comes equipped with office space as well as a gated facility that provides security to the whole site. All four buildings are comprised of heater units, A/C units in the office areas, and fans placed in each warehouse space. There are four total access points in each building that include a sliding door, direct warehouse door, and two doors on either side that lead to the office spaces.