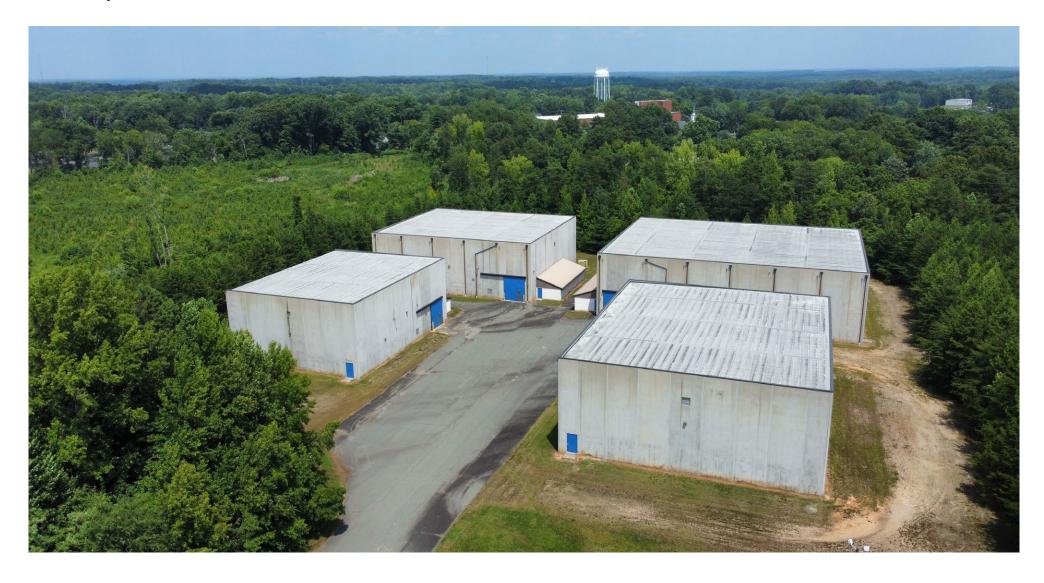

## **Property Overview**

This ±50,000 SF industrial portfolio consists of 4 vacant warehouses. Each warehouse comes equipped with office space as well as a gated facility that provides security to the whole site. All four buildings are comprised of heater units, A/C units in the office areas, and fans placed in each warehouse space. There are four total access points in each building that include a sliding door, direct warehouse door, and two doors on either side that lead to the office spaces.

| Property Address  | 520-526 Main St W, Yanceyville, NC 27379 |
|-------------------|------------------------------------------|
| Net Rentable Area | ±50,000 SF                               |
| Land Area         | 6.29± AC                                 |
| Clear Height      | 30-38'                                   |
| Drive In Doors    | One (1) per building                     |
| Year Built        | 1995                                     |
| Asking Price      | Call for Pricing                         |