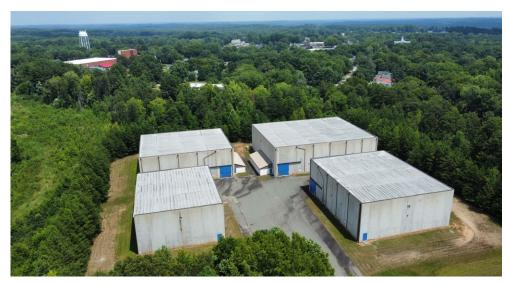

## **Property Overview**

This ±50,000 SF industrial portfolio consists of 4 vacant warehouses. Each warehouse comes equipped with office space as well as a gated facility that provides security to the whole site. All four buildings are comprised of heater units, A/C units in the office areas, and fans placed in each warehouse space. There are four total access points in each building that include a sliding door, direct warehouse door, and two doors on either side that lead to the office spaces.

| Property Address  | 520-526 Main St W, Yanceyville, NC 27379 |
|-------------------|------------------------------------------|
| Net Rentable Area | ±50,000 SF                               |
| Land Area         | 6.29± AC                                 |
| Clear Height      | 30-38'                                   |
| Drive In Doors    | One (1) per building                     |
| Year Built        | 1995                                     |
| Asking Price      | Call for Pricing                         |