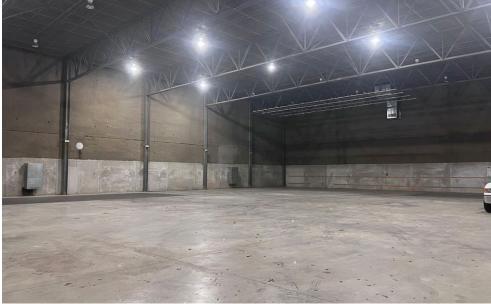

## **Interior Photos**

## **Property Overview**

This ±50,000 SF industrial portfolio consists of 4 vacant warehouses. Each warehouse comes equipped with office space as well as a gated facility that provides security to the whole site. All four buildings are comprised of heater units, A/C units in the office areas, and fans placed in each warehouse space. There are four total access points in each building that include a sliding door, direct warehouse door, and two doors on either side that lead to the office spaces.