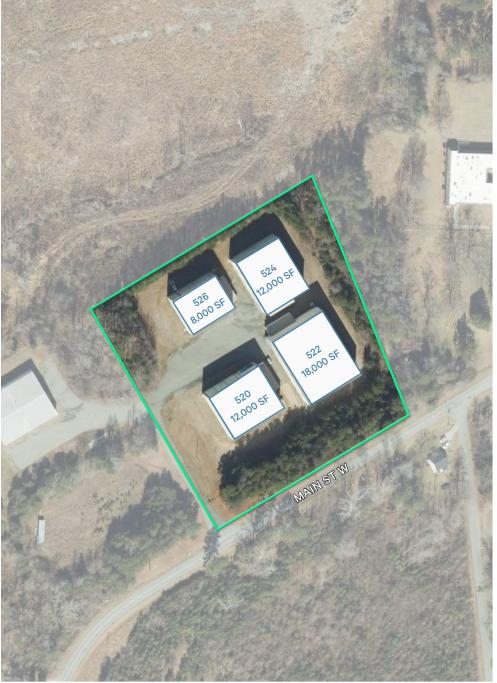

## **Property Overview**

This ±50,000 SF industrial portfolio consists of 4 vacant warehouses. Each warehouse comes equipped with office space as well as a gated facility that provides security to the whole site. All four buildings are comprised of heater units, A/C units in the office areas, and fans placed in each warehouse space. There are four total access points in each building that include a sliding door, direct warehouse door, and two doors on either side that lead to the office spaces.

| Property Address  | 520-526 Main St W, Yanceyville, NC 27379 |
|-------------------|------------------------------------------|
| Net Rentable Area | ±50,000 SF                               |
| Land Area         | 6.29± AC                                 |
| Clear Height      | 30-38'                                   |
| Drive In Doors    | One (1) per building                     |
| Year Built        | 1995                                     |
| Asking Price      | Call for Pricing                         |