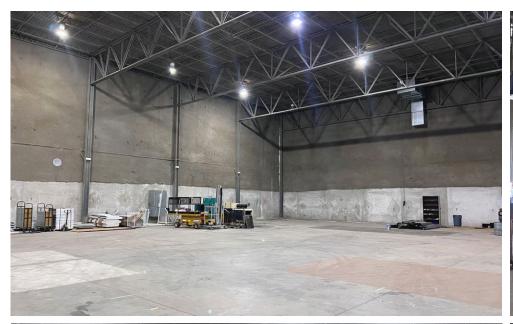

eater units, A/C units in the office areas, and fans placed in each warehouse space. There are four total access points in each building that include a sliding door, direct warehouse door, and two doors on either side that lead to the office spaces.

| Property Address  | 520-526 Main St W, Yanceyville, NC 27379 |
|-------------------|------------------------------------------|
| Net Rentable Area | ±50,000 SF                               |
| Land Area         | 6.29± AC                                 |
| Clear Height      | 30-38'                                   |
| Drive In Doors    | One (1) per building                     |
| Year Built        | 1995                                     |
| Asking Price      | Call for Pricing                         |





## **Interior Photos**











### **Contact Us**

### Sam Elliott

Associate +1 336 478 4404 sam.elliott@cbre-triad.com

#### Sam Haus

Senior Associate +1 336 714 0387 sam.haus@cbre-triad.com

© 2023 CB Richard Ellis-Raleigh LLC, a Delaware limited liability company. All rights reserved. This information has been obtained from sources believed reliable, but has not been verified for accuracy or completeness. You should conduct a careful, independent investigation of the property and verify all information. Any reliance on this information is solely at your own risk. CBRE and the CBRE logo are service marks of CBRE, Inc. All other marks displayed on this document are the property of their respective owners, and the use of such logos does not imply any affiliation with or endorsement of CBRE. Photos herein are