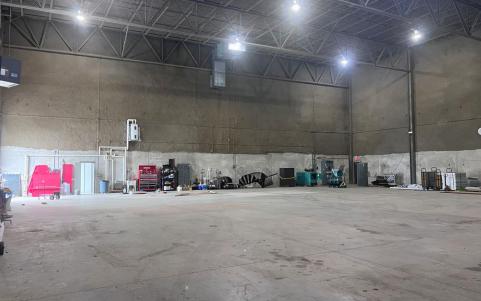

## **Interior Photos**

## **Property Overview**

This ±50,000 SF industrial portfolio consists of 4 vacant warehouses. Each warehouse comes equipped with office space as well as a gated facility that provides security to the whole site. All four buildings are comprised of heater units, A/C units in the office areas, and fans placed in each warehouse space. There are four total access points in each building that include a sliding door, direct warehouse door, and two doors on either side that lead to the office spaces.