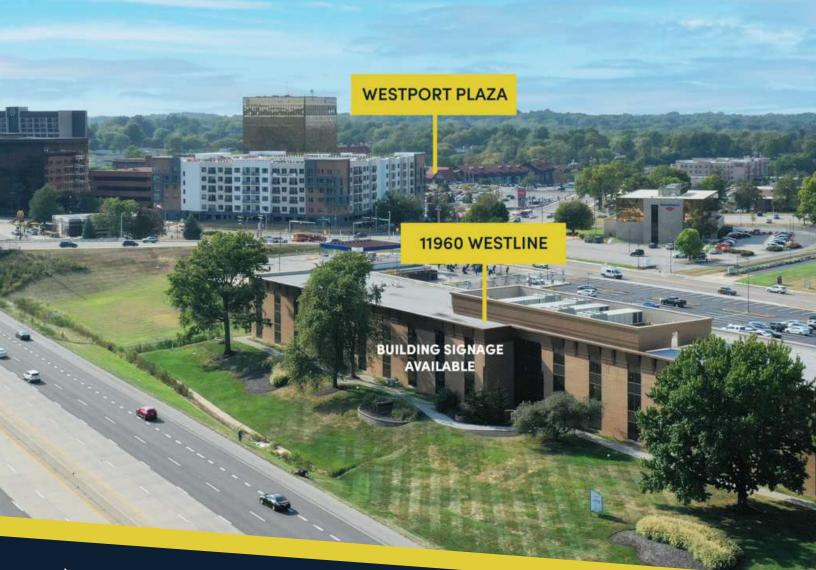

# HIGH VISABILITY OFFICE SPACE

11960 Westline Industrial Drive Maryland Heights, MO 63146

FOR LEASE

### **ABUNDANT POTENTIAL**

92,640 SF Class B office building with multiple suites available for lease. Amenities include signage opportunities on Page Avenue, Prime Westport location with Westport Plaza amenities within walking distance, and aggressive tenant improvement allowance.

Potential Uses for this Property: Office Education/Training Center Call Center

The building is located in the city of Maryland Heights, located just east of I-270 and south of Page Avenue in the Olive-270/Westport submarket. The Olive-270/Westport submarket contains a total of 7.5 million square feet of office space. Its close location to Westport Plaza accommodates numerous support services, restaurants and hotels. The location provides excellent access to interstates, St. Louis-Lambert International Airport and into St. Charles and St. Charles County.