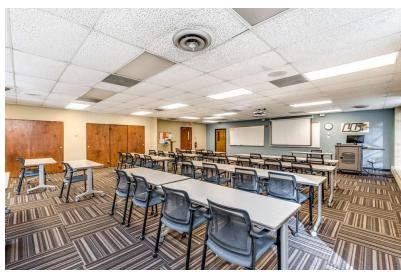

ice building with multiple suites available for lease. Amenities include signage opportunities on Page Avenue, Prime Westport location with Westport Plaza amenities within walking distance, and aggressive tenant improvement allowance.

Potential Uses for this Property: Office Education/Training Center Call Center

The building is located in the city of Maryland Heights, located just east of I-270 and south of Page Avenue in the Olive-270/Westport submarket. The Olive-270/Westport submarket contains a total of 7.5 million square feet of office space. Its close location to Westport Plaza accommodates numerous support services, restaurants and hotels. The location provides excellent access to interstates, St. Louis-Lambert International Airport and into St. Charles and St. Charles County.







#### **ABOUT MARYLAND HEIGHTS**

https://www.marylandheights.com/about\_us/facts\_\_\_demographics.php



**Population** 



Households

**S70K** 





**Square Miles** 

Avg. HH Income Housing Units

## **PROPERTY FEATURES**



- Prime Westport location
- Aggressive tenant improvement allowance
- Signage opportunity facing Page Avenue with 67,474 VPD
- Owner/broker



- Shops and restaurants in Westport Plaza within walking distance
- Central location with easy access to major highways and Lambert International Airport



- Modern tenant build outs
- Fiber internet served



# **ADDITIONAL PHOTOS**



### **RETAILER MAP**





Joel Meyer | SIOR Principal 314.744.8992 jmeyer@intcre.com





Michael Backer Vice President | Brokerage 314.744.8979 mbacker@intcre.com





**Ed Backer | SIO