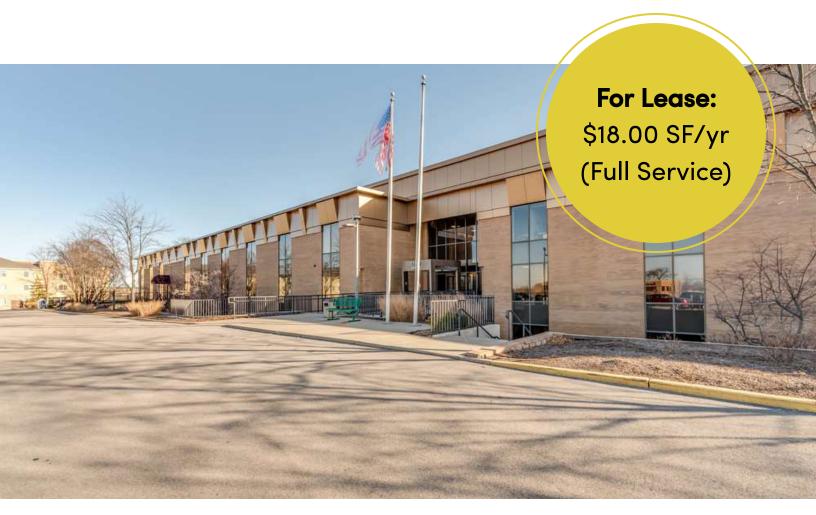

# HIGH VISABILITY OFFICE SPACE

11960 Westline Industrial Drive Maryland Heights, MO 63146

FOR LEASE

### **ABUNDANT POTENTIAL**

92,640 SF Class B office building with multiple suites available for lease. Amenities include signage opportunities on Page Avenue, Prime Westport location with Westport Plaza amenities within walking distance, and aggressive tenant improvement allowance.

## **PROPERTY FEATURES**

- Prime Westport location
- Aggressive tenant improvement allowance
- Signage opportunity facing Page Avenue with 67,474 VPD
- Owner/broker

- Shops and restaurants in Westport Plaza within walking distance
- Central location with easy access to major highways and Lambert International Airport