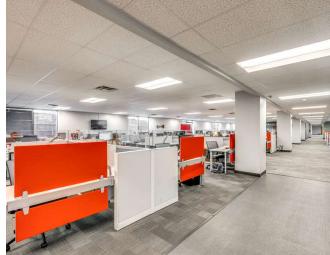

e building with multiple suites available for lease. Amenities include signage opportunities on Page Avenue, Prime Westport location with Westport Plaza amenities within walking distance, and aggressive tenant improvement allowance.

Potential Uses for this Property: Office Education/Training Center Call Center

The building is located in the city of Maryland Heights, located just east of I-270 and south of Page Avenue in the Olive-270/Westport submarket. The Olive-270/Westport submarket contains a total of 7.5 million square feet of office space. Its close location to Westport Plaza accommodates numerous support services, restaurants and hotels. The location provides excellent access to interstates, St. Louis-Lambert International Airport and into St. Charles and St. Charles County.







#### **ABOUT MARYLAND HEIGHTS**

https://www.marylandheights.com/about\_us/facts\_\_\_demographics.php



**Population** 



Households

**S70K** 





**Square Miles** 

Avg. HH Income Housing Units

## **PROPERTY FEATURES**



- Prime Westport location
- Aggressive tenant improvement allowance
- Signage opportunity facing Page Avenue with 67,474 VPD
- Owner/broker



- Shops and restaurants in Westport Plaza within walking distance
- Central location with easy access to major highways and Lambert International Airport



- Modern tenant build outs
- Fiber internet served



# **ADDITIONAL PHOTOS**



### **RETAILER MAP**





Joel Meyer | SIOR Principal 314.744.8992 jmeyer@intcre.com





Michael Backer Vice President | Brokerage 314.744.8979 mbacker@intcre.com





**Ed Backer | SIOR*