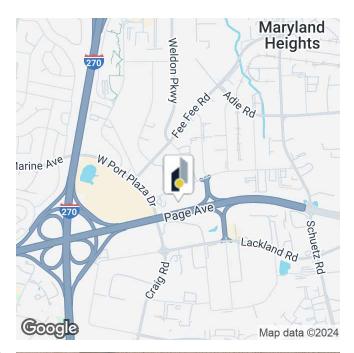

Potential Uses for this Property: Office Education/Training Center Call Center

The building is located in the city of Maryland Heights, located just east of I-270 and south of Page Avenue in the Olive-270/Westport submarket. The Olive-270/Westport submarket contains a total of 7.5 million square feet of office space. Its close location to Westport Plaza accommodates numerous support services, restaurants and hotels. The location provides excellent access to interstates, St. Louis-Lambert International Airport and into St. Charles and St. Charles County.

### **RETAILER MAP**

Joel Meyer | SIOR Principal 314.744.8992 jmeyer@intcre.com

Michael Backer Vice President | Brokerage 314.744.8979 mbacker@intcre.com

**Ed Backer | SIOR** Principal 314.744.8997 ebacker@intcre.com